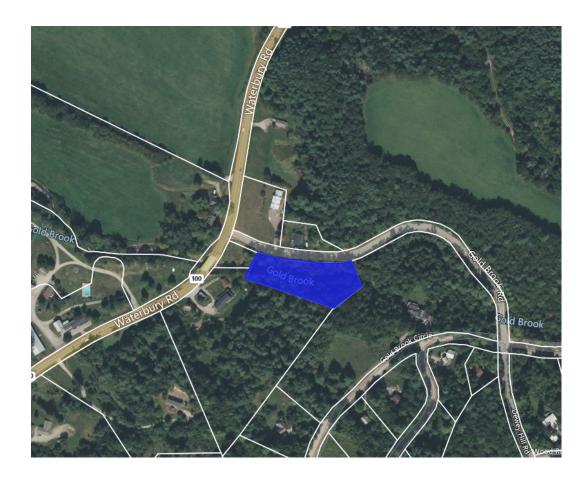

Town Plan Impact: n/a

Fiscal Impact: n/a

**Recommendation**: Discuss and advise.

| Parcel ID |      |                      | SED | Name/Description                  | Page |        | Zoning                    | Status                      |
|-----------|------|----------------------|-----|-----------------------------------|------|--------|---------------------------|-----------------------------|
| 01003     |      | South Main Street    |     | Public Safety Building            | 3    |        | VC10                      |                             |
| 01032     | 15   | South Main Street    |     | Ski Museum                        | 4    |        | VC10                      |                             |
| 01033     | 1    | South Main Street    |     | Ski Museum Parking Lot            | 5    |        | VC10                      | Deed Restricted             |
| 01039     | 67   | Main Street          |     | Akeley Memorial Building          | 6    |        | VC10                      |                             |
| 01039010  | 0    | Main Street          |     | Lintilhac Park                    | 8    | 1.9    | VR40                      | Floodplain                  |
| 01044     | 0    | Main Street          |     | Old Yard Cemetery                 | 9    |        | VR40                      | Cemetery                    |
| 01045     | 0    | Main Street          |     | Akeley Parking Lot                | 10   |        | VC10                      |                             |
| 01047     |      | Main Street          |     | Village park (former gas station) | 11   | 0.1    | VC10                      |                             |
| 01079     | 0    | Cemetery Road        |     | Hayes Land                        | 12   | 15.6   | VR40                      | Floodplain                  |
| 01081     | 108  | Cemetery Road        |     | Riverbank Cemetery                | 13   | 19.0   | VR40 / RR-2               | Cemetery                    |
| 01097     | 0    | Maple Street         |     | Sunset Reservoir / Spring lot     | 14   | 52.5   | VR40 / RR-2               |                             |
| 02112     | 90   | Dump road            |     | LRSWMD Transfer Station           | 15   | 6.9    | VC30                      |                             |
| 02162     | 350  | Park Street          |     | Memorial Park and Arena           | 17   | 40.9   | VC10 / RR-2 / VIL PUD/RES |                             |
| 02167     | 0    | Taber Hill Road      |     | Sunset Rock                       | 19   | 23.0   | VR40                      | Conserved                   |
| 05008-099 | 0    | Adams Mill Road      |     | Stump Dump                        | 20   | 25.0   | MC                        |                             |
| 05018     | 435  | Moscow Road          | X   | SED Campus                        | 21   | 4.5    | MC                        |                             |
| 05034010  | 839  | Moscow Road          |     | Moscow Recreation Field           | 23   | 4.7    | MC                        | Floodplain                  |
| 06000010  | 1905 | Moscow Road          |     | Moscow Garage / Bus Barn          | 24   | 2.7    | RR-5                      |                             |
| 06041020  | 0    | Nebraska Valley Road |     | Gravel Pit                        | 26   | 30.0   | RR-2                      |                             |
| 06057     | 2409 | Nebraska Valley Road |     | Nebraska Valley Hanson House      | 27   | 3.5    | RR-2                      |                             |
| 08001010  | 0    | River Road           |     | Lower Village Pump Station        | 29   | 0.0    | LVC                       |                             |
| 08003020  | 56   | River Road           |     | Wastewater/Highway                | 30   | 13.3   | RR-2                      |                             |
| 08003030  | 0    | River Road           |     | Wastewater/Highway Entrance       | 31   | 0.9    | RR-2                      |                             |
| 08007     | 0    | Cady Hill Road       | X   | River Road / Cady Hill Parcel     | 32   | 5.1    | RR-2                      |                             |
| 08014010  | 306  | Cady Hill Road       | X   | Cady Hill Substation              | 33   | 0.7    | RR-2                      |                             |
| 08038020  | 0    | River Road           | X   | River Road Substation             | 34   | 0.1    | RR-2                      |                             |
| 12003010  | 0    | Stowe Hollow Road    |     | Burt Springs Lot                  | 35   | 10.0   | RR-2 / RR-3               |                             |
| 16000     |      | Dewey Hill Road      | X   | Dewey Hill Substation             | 36   | 0.1    | RR-5                      |                             |
| 17003     | 0    | Gold Brook Road      |     | Gold Brook Road Lot               | 37   | 2.0    | RR-2                      |                             |
| 19074010  | 4054 | Sterling Valley Road |     | Sterling Valley Cemetery          | 38   | 0.3    | RR-5                      | Cemetery                    |
| 19078020  |      | Sterling Gorge Road  |     | Sterling Gorge Lot                | 39   | 3.8    | RR-5                      | Deed Restricted             |
| 19079     | 0    | Sterling Valley Road |     | Sterling Valley                   | 40   | 1530.6 | FR                        | Deed Restricted             |
| 20013     |      | Brush Hill Road      |     | Cobb Lot                          | 41   | 35.0   | RR-2 / RR-5               |                             |
| 26035010  | 0    | Mountain Road        |     | Mountain Road Cemetery            | 42   | 0.1    | UMR                       | Cemetery                    |
| 26038010  | 0    | Mountain Road        |     | Thompson Park                     | 43   |        | UMR                       | Floodplain                  |
| 26090     |      | Mountain Road        |     | Cady Hill                         | 44   |        | VR40 / RR-2 / RR-3 / RR-5 | Conserved                   |
| 27064270  |      | Summit Run           |     | Summit Run Water Tank             | 45   |        | RR-3                      |                             |
| 27080     |      | Weeks Hill Road      |     | Mayo Farm                         | 46   |        |                           | Temp. Cons Esmt + Deed Rstr |
| 28000     |      | Mountain Road        |     | West Branch Cemetery              | 47   |        | MRV                       | Cemetery                    |
| 30045-010 |      | Spring Trail Road    |     | Edson Hill Pump Station           | 48   |        | RR-5                      | j                           |
| 32016010  |      | Luce Hill Road       | Χ   | Luce Hill former substation       | 49   |        | RR-5                      |                             |
| 32036010  |      | Luce Hill Road       |     | Luce Hill Road Cemetery 1         | 50   |        | RR-5                      | Cemetery                    |
| 32036020  |      | Luce Hill Road       |     | Luce Hill Road Cemetery 2         | 51   |        | RR-5                      | Cemetery                    |