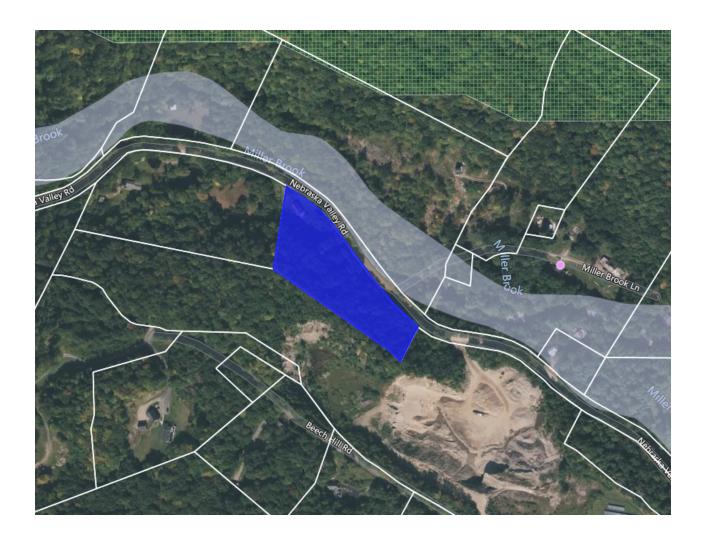

Town Plan Impact: n/a

Fiscal Impact: n/a

**Recommendation**: Discuss and advise.

| Parcel ID |      |                      | SED | Name/Description                  | Page |        | Zoning                    | Status                      |
|-----------|------|----------------------|-----|-----------------------------------|------|--------|---------------------------|-----------------------------|
| 01003     |      | South Main Street    |     | Public Safety Building            | 3    |        | VC10                      |                             |
| 01032     | 15   | South Main Street    |     | Ski Museum                        | 4    |        | VC10                      |                             |
| 01033     | 1    | South Main Street    |     | Ski Museum Parking Lot            | 5    |        | VC10                      | Deed Restricted             |
| 01039     | 67   | Main Street          |     | Akeley Memorial Building          | 6    |        | VC10                      |                             |
| 01039010  | 0    | Main Street          |     | Lintilhac Park                    | 8    | 1.9    | VR40                      | Floodplain                  |
| 01044     | 0    | Main Street          |     | Old Yard Cemetery                 | 9    |        | VR40                      | Cemetery                    |
| 01045     | 0    | Main Street          |     | Akeley Parking Lot                | 10   |        | VC10                      |                             |
| 01047     |      | Main Street          |     | Village park (former gas station) | 11   | 0.1    | VC10                      |                             |
| 01079     | 0    | Cemetery Road        |     | Hayes Land                        | 12   | 15.6   | VR40                      | Floodplain                  |
| 01081     | 108  | Cemetery Road        |     | Riverbank Cemetery                | 13   | 19.0   | VR40 / RR-2               | Cemetery                    |
| 01097     | 0    | Maple Street         |     | Sunset Reservoir / Spring lot     | 14   | 52.5   | VR40 / RR-2               |                             |
| 02112     | 90   | Dump road            |     | LRSWMD Transfer Station           | 15   | 6.9    | VC30                      |                             |
| 02162     | 350  | Park Street          |     | Memorial Park and Arena           | 17   | 40.9   | VC10 / RR-2 / VIL PUD/RES |                             |
| 02167     | 0    | Taber Hill Road      |     | Sunset Rock                       | 19   | 23.0   | VR40                      | Conserved                   |
| 05008-099 | 0    | Adams Mill Road      |     | Stump Dump                        | 20   | 25.0   | MC                        |                             |
| 05018     | 435  | Moscow Road          | X   | SED Campus                        | 21   | 4.5    | MC                        |                             |
| 05034010  | 839  | Moscow Road          |     | Moscow Recreation Field           | 23   | 4.7    | MC                        | Floodplain                  |
| 06000010  | 1905 | Moscow Road          |     | Moscow Garage / Bus Barn          | 24   | 2.7    | RR-5                      |                             |
| 06041020  | 0    | Nebraska Valley Road |     | Gravel Pit                        | 26   | 30.0   | RR-2                      |                             |
| 06057     | 2409 | Nebraska Valley Road |     | Nebraska Valley Hanson House      | 27   | 3.5    | RR-2                      |                             |
| 08001010  | 0    | River Road           |     | Lower Village Pump Station        | 29   | 0.0    | LVC                       |                             |
| 08003020  | 56   | River Road           |     | Wastewater/Highway                | 30   | 13.3   | RR-2                      |                             |
| 08003030  | 0    | River Road           |     | Wastewater/Highway Entrance       | 31   | 0.9    | RR-2                      |                             |
| 08007     | 0    | Cady Hill Road       | X   | River Road / Cady Hill Parcel     | 32   | 5.1    | RR-2                      |                             |
| 08014010  | 306  | Cady Hill Road       | X   | Cady Hill Substation              | 33   | 0.7    | RR-2                      |                             |
| 08038020  | 0    | River Road           | X   | River Road Substation             | 34   | 0.1    | RR-2                      |                             |
| 12003010  | 0    | Stowe Hollow Road    |     | Burt Springs Lot                  | 35   | 10.0   | RR-2 / RR-3               |                             |
| 16000     |      | Dewey Hill Road      | X   | Dewey Hill Substation             | 36   | 0.1    | RR-5                      |                             |
| 17003     | 0    | Gold Brook Road      |     | Gold Brook Road Lot               | 37   | 2.0    | RR-2                      |                             |
| 19074010  | 4054 | Sterling Valley Road |     | Sterling Valley Cemetery          | 38   | 0.3    | RR-5                      | Cemetery                    |
| 19078020  |      | Sterling Gorge Road  |     | Sterling Gorge Lot                | 39   | 3.8    | RR-5                      | Deed Restricted             |
| 19079     | 0    | Sterling Valley Road |     | Sterling Valley                   | 40   | 1530.6 | FR                        | Deed Restricted             |
| 20013     |      | Brush Hill Road      |     | Cobb Lot                          | 41   | 35.0   | RR-2 / RR-5               |                             |
| 26035010  | 0    | Mountain Road        |     | Mountain Road Cemetery            | 42   | 0.1    | UMR                       | Cemetery                    |
| 26038010  | 0    | Mountain Road        |     | Thompson Park                     | 43   |        | UMR                       | Floodplain                  |
| 26090     |      | Mountain Road        |     | Cady Hill                         | 44   |        | VR40 / RR-2 / RR-3 / RR-5 | Conserved                   |
| 27064270  |      | Summit Run           |     | Summit Run Water Tank             | 45   |        | RR-3                      |                             |
| 27080     |      | Weeks Hill Road      |     | Mayo Farm                         | 46   |        |                           | Temp. Cons Esmt + Deed Rstr |
| 28000     |      | Mountain Road        |     | West Branch Cemetery              | 47   |        | MRV                       | Cemetery                    |
| 30045-010 |      | Spring Trail Road    |     | Edson Hill Pump Station           | 48   |        | RR-5                      | j                           |
| 32016010  |      | Luce Hill Road       | Χ   | Luce Hill former substation       | 49   |        | RR-5                      |                             |
| 32036010  |      | Luce Hill Road       |     | Luce Hill Road Cemetery 1         | 50   |        | RR-5                      | Cemetery                    |
| 32036020  |      | Luce Hill Road       |     | Luce Hill Road Cemetery 2         | 51   |        | RR-5                      | Cemetery                    |