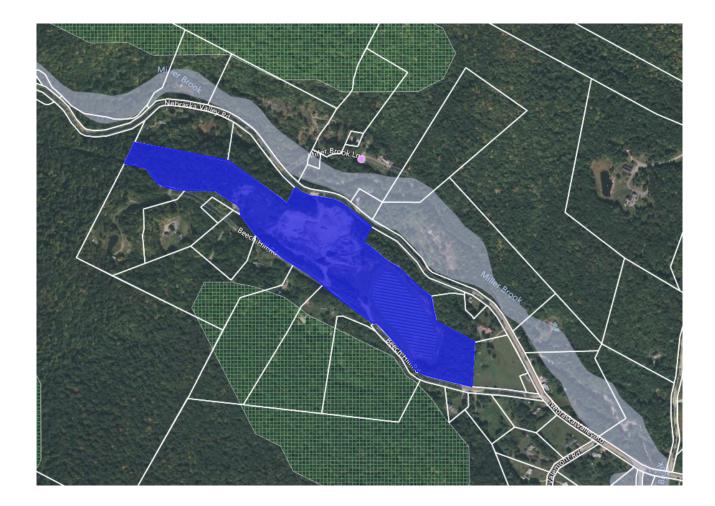

Town Plan Impact: n/a

Fiscal Impact: n/a

**Recommendation**: Discuss and advise.

| Parcel ID |      |                      | SED | Name/Description                  | Page |        | Zoning                    | Status                      |
|-----------|------|----------------------|-----|-----------------------------------|------|--------|---------------------------|-----------------------------|
| 01003     |      | South Main Street    |     | Public Safety Building            | 3    |        | VC10                      |                             |
| 01032     | 15   | South Main Street    |     | Ski Museum                        | 4    |        | VC10                      |                             |
| 01033     | 1    | South Main Street    |     | Ski Museum Parking Lot            | 5    |        | VC10                      | Deed Restricted             |
| 01039     | 67   | Main Street          |     | Akeley Memorial Building          | 6    |        | VC10                      |                             |
| 01039010  | 0    | Main Street          |     | Lintilhac Park                    | 8    | 1.9    | VR40                      | Floodplain                  |
| 01044     | 0    | Main Street          |     | Old Yard Cemetery                 | 9    |        | VR40                      | Cemetery                    |
| 01045     | 0    | Main Street          |     | Akeley Parking Lot                | 10   |        | VC10                      |                             |
| 01047     |      | Main Street          |     | Village park (former gas station) | 11   | 0.1    | VC10                      |                             |
| 01079     | 0    | Cemetery Road        |     | Hayes Land                        | 12   | 15.6   | VR40                      | Floodplain                  |
| 01081     | 108  | Cemetery Road        |     | Riverbank Cemetery                | 13   | 19.0   | VR40 / RR-2               | Cemetery                    |
| 01097     | 0    | Maple Street         |     | Sunset Reservoir / Spring lot     | 14   | 52.5   | VR40 / RR-2               |                             |
| 02112     | 90   | Dump road            |     | LRSWMD Transfer Station           | 15   | 6.9    | VC30                      |                             |
| 02162     | 350  | Park Street          |     | Memorial Park and Arena           | 17   | 40.9   | VC10 / RR-2 / VIL PUD/RES |                             |
| 02167     | 0    | Taber Hill Road      |     | Sunset Rock                       | 19   | 23.0   | VR40                      | Conserved                   |
| 05008-099 | 0    | Adams Mill Road      |     | Stump Dump                        | 20   | 25.0   | MC                        |                             |
| 05018     | 435  | Moscow Road          | X   | SED Campus                        | 21   | 4.5    | MC                        |                             |
| 05034010  | 839  | Moscow Road          |     | Moscow Recreation Field           | 23   | 4.7    | MC                        | Floodplain                  |
| 06000010  | 1905 | Moscow Road          |     | Moscow Garage / Bus Barn          | 24   | 2.7    | RR-5                      |                             |
| 06041020  | 0    | Nebraska Valley Road |     | Gravel Pit                        | 26   | 30.0   | RR-2                      |                             |
| 06057     | 2409 | Nebraska Valley Road |     | Nebraska Valley Hanson House      | 27   | 3.5    | RR-2                      |                             |
| 08001010  | 0    | River Road           |     | Lower Village Pump Station        | 29   | 0.0    | LVC                       |                             |
| 08003020  | 56   | River Road           |     | Wastewater/Highway                | 30   | 13.3   | RR-2                      |                             |
| 08003030  | 0    | River Road           |     | Wastewater/Highway Entrance       | 31   | 0.9    | RR-2                      |                             |
| 08007     | 0    | Cady Hill Road       | X   | River Road / Cady Hill Parcel     | 32   | 5.1    | RR-2                      |                             |
| 08014010  | 306  | Cady Hill Road       | X   | Cady Hill Substation              | 33   | 0.7    | RR-2                      |                             |
| 08038020  | 0    | River Road           | X   | River Road Substation             | 34   | 0.1    | RR-2                      |                             |
| 12003010  | 0    | Stowe Hollow Road    |     | Burt Springs Lot                  | 35   | 10.0   | RR-2 / RR-3               |                             |
| 16000     |      | Dewey Hill Road      | X   | Dewey Hill Substation             | 36   | 0.1    | RR-5                      |                             |
| 17003     | 0    | Gold Brook Road      |     | Gold Brook Road Lot               | 37   | 2.0    | RR-2                      |                             |
| 19074010  | 4054 | Sterling Valley Road |     | Sterling Valley Cemetery          | 38   | 0.3    | RR-5                      | Cemetery                    |
| 19078020  |      | Sterling Gorge Road  |     | Sterling Gorge Lot                | 39   | 3.8    | RR-5                      | Deed Restricted             |
| 19079     | 0    | Sterling Valley Road |     | Sterling Valley                   | 40   | 1530.6 | FR                        | Deed Restricted             |
| 20013     |      | Brush Hill Road      |     | Cobb Lot                          | 41   | 35.0   | RR-2 / RR-5               |                             |
| 26035010  | 0    | Mountain Road        |     | Mountain Road Cemetery            | 42   | 0.1    | UMR                       | Cemetery                    |
| 26038010  | 0    | Mountain Road        |     | Thompson Park                     | 43   |        | UMR                       | Floodplain                  |
| 26090     |      | Mountain Road        |     | Cady Hill                         | 44   |        | VR40 / RR-2 / RR-3 / RR-5 | Conserved                   |
| 27064270  |      | Summit Run           |     | Summit Run Water Tank             | 45   |        | RR-3                      |                             |
| 27080     |      | Weeks Hill Road      |     | Mayo Farm                         | 46   |        |                           | Temp. Cons Esmt + Deed Rstr |
| 28000     |      | Mountain Road        |     | West Branch Cemetery              | 47   |        | MRV                       | Cemetery                    |
| 30045-010 |      | Spring Trail Road    |     | Edson Hill Pump Station           | 48   |        | RR-5                      | j                           |
| 32016010  |      | Luce Hill Road       | Χ   | Luce Hill former substation       | 49   |        | RR-5                      |                             |
| 32036010  |      | Luce Hill Road       |     | Luce Hill Road Cemetery 1         | 50   |        | RR-5                      | Cemetery                    |
| 32036020  |      | Luce Hill Road       |     | Luce Hill Road Cemetery 2         | 51   |        | RR-5                      | Cemetery                    |