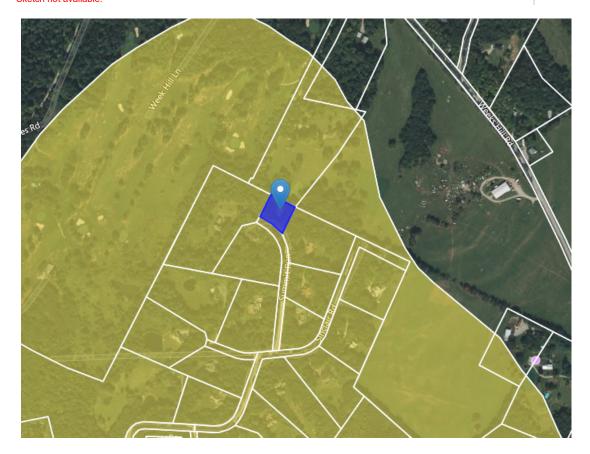

Town Plan Impact: n/a

Fiscal Impact: n/a

**Recommendation**: Discuss and advise.

| Parcel ID |      |                      | SED | Name/Description                  | Page |        | Zoning                    | Status                      |
|-----------|------|----------------------|-----|-----------------------------------|------|--------|---------------------------|-----------------------------|
| 01003     |      | South Main Street    |     | Public Safety Building            | 3    |        | VC10                      |                             |
| 01032     | 15   | South Main Street    |     | Ski Museum                        | 4    |        | VC10                      |                             |
| 01033     | 1    | South Main Street    |     | Ski Museum Parking Lot            | 5    |        | VC10                      | Deed Restricted             |
| 01039     | 67   | Main Street          |     | Akeley Memorial Building          | 6    |        | VC10                      |                             |
| 01039010  | 0    | Main Street          |     | Lintilhac Park                    | 8    | 1.9    | VR40                      | Floodplain                  |
| 01044     | 0    | Main Street          |     | Old Yard Cemetery                 | 9    |        | VR40                      | Cemetery                    |
| 01045     | 0    | Main Street          |     | Akeley Parking Lot                | 10   |        | VC10                      |                             |
| 01047     |      | Main Street          |     | Village park (former gas station) | 11   | 0.1    | VC10                      |                             |
| 01079     | 0    | Cemetery Road        |     | Hayes Land                        | 12   | 15.6   | VR40                      | Floodplain                  |
| 01081     | 108  | Cemetery Road        |     | Riverbank Cemetery                | 13   | 19.0   | VR40 / RR-2               | Cemetery                    |
| 01097     | 0    | Maple Street         |     | Sunset Reservoir / Spring lot     | 14   | 52.5   | VR40 / RR-2               |                             |
| 02112     | 90   | Dump road            |     | LRSWMD Transfer Station           | 15   | 6.9    | VC30                      |                             |
| 02162     | 350  | Park Street          |     | Memorial Park and Arena           | 17   | 40.9   | VC10 / RR-2 / VIL PUD/RES |                             |
| 02167     | 0    | Taber Hill Road      |     | Sunset Rock                       | 19   | 23.0   | VR40                      | Conserved                   |
| 05008-099 | 0    | Adams Mill Road      |     | Stump Dump                        | 20   | 25.0   | MC                        |                             |
| 05018     | 435  | Moscow Road          | X   | SED Campus                        | 21   | 4.5    | MC                        |                             |
| 05034010  | 839  | Moscow Road          |     | Moscow Recreation Field           | 23   | 4.7    | MC                        | Floodplain                  |
| 06000010  | 1905 | Moscow Road          |     | Moscow Garage / Bus Barn          | 24   | 2.7    | RR-5                      |                             |
| 06041020  | 0    | Nebraska Valley Road |     | Gravel Pit                        | 26   | 30.0   | RR-2                      |                             |
| 06057     | 2409 | Nebraska Valley Road |     | Nebraska Valley Hanson House      | 27   | 3.5    | RR-2                      |                             |
| 08001010  | 0    | River Road           |     | Lower Village Pump Station        | 29   | 0.0    | LVC                       |                             |
| 08003020  | 56   | River Road           |     | Wastewater/Highway                | 30   | 13.3   | RR-2                      |                             |
| 08003030  | 0    | River Road           |     | Wastewater/Highway Entrance       | 31   | 0.9    | RR-2                      |                             |
| 08007     | 0    | Cady Hill Road       | X   | River Road / Cady Hill Parcel     | 32   | 5.1    | RR-2                      |                             |
| 08014010  | 306  | Cady Hill Road       | X   | Cady Hill Substation              | 33   | 0.7    | RR-2                      |                             |
| 08038020  | 0    | River Road           | X   | River Road Substation             | 34   | 0.1    | RR-2                      |                             |
| 12003010  | 0    | Stowe Hollow Road    |     | Burt Springs Lot                  | 35   | 10.0   | RR-2 / RR-3               |                             |
| 16000     |      | Dewey Hill Road      | X   | Dewey Hill Substation             | 36   | 0.1    | RR-5                      |                             |
| 17003     | 0    | Gold Brook Road      |     | Gold Brook Road Lot               | 37   | 2.0    | RR-2                      |                             |
| 19074010  | 4054 | Sterling Valley Road |     | Sterling Valley Cemetery          | 38   | 0.3    | RR-5                      | Cemetery                    |
| 19078020  |      | Sterling Gorge Road  |     | Sterling Gorge Lot                | 39   | 3.8    | RR-5                      | Deed Restricted             |
| 19079     | 0    | Sterling Valley Road |     | Sterling Valley                   | 40   | 1530.6 | FR                        | Deed Restricted             |
| 20013     |      | Brush Hill Road      |     | Cobb Lot                          | 41   | 35.0   | RR-2 / RR-5               |                             |
| 26035010  | 0    | Mountain Road        |     | Mountain Road Cemetery            | 42   | 0.1    | UMR                       | Cemetery                    |
| 26038010  | 0    | Mountain Road        |     | Thompson Park                     | 43   |        | UMR                       | Floodplain                  |
| 26090     |      | Mountain Road        |     | Cady Hill                         | 44   |        | VR40 / RR-2 / RR-3 / RR-5 | Conserved                   |
| 27064270  |      | Summit Run           |     | Summit Run Water Tank             | 45   |        | RR-3                      |                             |
| 27080     |      | Weeks Hill Road      |     | Mayo Farm                         | 46   |        |                           | Temp. Cons Esmt + Deed Rstr |
| 28000     |      | Mountain Road        |     | West Branch Cemetery              | 47   |        | MRV                       | Cemetery                    |
| 30045-010 |      | Spring Trail Road    |     | Edson Hill Pump Station           | 48   |        | RR-5                      | j                           |
| 32016010  |      | Luce Hill Road       | Χ   | Luce Hill former substation       | 49   |        | RR-5                      |                             |
| 32036010  |      | Luce Hill Road       |     | Luce Hill Road Cemetery 1         | 50   |        | RR-5                      | Cemetery                    |
| 32036020  |      | Luce Hill Road       |     | Luce Hill Road Cemetery 2         | 51   |        | RR-5                      | Cemetery                    |