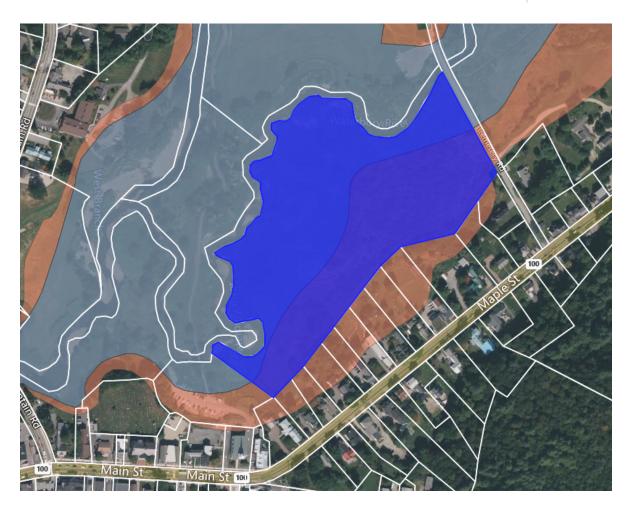

Town Plan Impact: n/a

Fiscal Impact: n/a

**Recommendation**: Discuss and advise.

| Parcel ID |      |                      | SED | Name/Description                  | Page |        | Zoning                    | Status                      |
|-----------|------|----------------------|-----|-----------------------------------|------|--------|---------------------------|-----------------------------|
| 01003     |      | South Main Street    |     | Public Safety Building            | 3    |        | VC10                      |                             |
| 01032     | 15   | South Main Street    |     | Ski Museum                        | 4    |        | VC10                      |                             |
| 01033     | 1    | South Main Street    |     | Ski Museum Parking Lot            | 5    |        | VC10                      | Deed Restricted             |
| 01039     | 67   | Main Street          |     | Akeley Memorial Building          | 6    |        | VC10                      |                             |
| 01039010  | 0    | Main Street          |     | Lintilhac Park                    | 8    | 1.9    | VR40                      | Floodplain                  |
| 01044     | 0    | Main Street          |     | Old Yard Cemetery                 | 9    |        | VR40                      | Cemetery                    |
| 01045     | 0    | Main Street          |     | Akeley Parking Lot                | 10   |        | VC10                      |                             |
| 01047     |      | Main Street          |     | Village park (former gas station) | 11   | 0.1    | VC10                      |                             |
| 01079     | 0    | Cemetery Road        |     | Hayes Land                        | 12   | 15.6   | VR40                      | Floodplain                  |
| 01081     | 108  | Cemetery Road        |     | Riverbank Cemetery                | 13   | 19.0   | VR40 / RR-2               | Cemetery                    |
| 01097     | 0    | Maple Street         |     | Sunset Reservoir / Spring lot     | 14   | 52.5   | VR40 / RR-2               |                             |
| 02112     | 90   | Dump road            |     | LRSWMD Transfer Station           | 15   | 6.9    | VC30                      |                             |
| 02162     | 350  | Park Street          |     | Memorial Park and Arena           | 17   | 40.9   | VC10 / RR-2 / VIL PUD/RES |                             |
| 02167     | 0    | Taber Hill Road      |     | Sunset Rock                       | 19   | 23.0   | VR40                      | Conserved                   |
| 05008-099 | 0    | Adams Mill Road      |     | Stump Dump                        | 20   | 25.0   | MC                        |                             |
| 05018     | 435  | Moscow Road          | X   | SED Campus                        | 21   | 4.5    | MC                        |                             |
| 05034010  | 839  | Moscow Road          |     | Moscow Recreation Field           | 23   | 4.7    | MC                        | Floodplain                  |
| 06000010  | 1905 | Moscow Road          |     | Moscow Garage / Bus Barn          | 24   | 2.7    | RR-5                      |                             |
| 06041020  | 0    | Nebraska Valley Road |     | Gravel Pit                        | 26   | 30.0   | RR-2                      |                             |
| 06057     | 2409 | Nebraska Valley Road |     | Nebraska Valley Hanson House      | 27   | 3.5    | RR-2                      |                             |
| 08001010  | 0    | River Road           |     | Lower Village Pump Station        | 29   | 0.0    | LVC                       |                             |
| 08003020  | 56   | River Road           |     | Wastewater/Highway                | 30   | 13.3   | RR-2                      |                             |
| 08003030  | 0    | River Road           |     | Wastewater/Highway Entrance       | 31   | 0.9    | RR-2                      |                             |
| 08007     | 0    | Cady Hill Road       | X   | River Road / Cady Hill Parcel     | 32   | 5.1    | RR-2                      |                             |
| 08014010  | 306  | Cady Hill Road       | X   | Cady Hill Substation              | 33   | 0.7    | RR-2                      |                             |
| 08038020  | 0    | River Road           | X   | River Road Substation             | 34   | 0.1    | RR-2                      |                             |
| 12003010  | 0    | Stowe Hollow Road    |     | Burt Springs Lot                  | 35   | 10.0   | RR-2 / RR-3               |                             |
| 16000     |      | Dewey Hill Road      | X   | Dewey Hill Substation             | 36   | 0.1    | RR-5                      |                             |
| 17003     | 0    | Gold Brook Road      |     | Gold Brook Road Lot               | 37   | 2.0    | RR-2                      |                             |
| 19074010  | 4054 | Sterling Valley Road |     | Sterling Valley Cemetery          | 38   | 0.3    | RR-5                      | Cemetery                    |
| 19078020  |      | Sterling Gorge Road  |     | Sterling Gorge Lot                | 39   | 3.8    | RR-5                      | Deed Restricted             |
| 19079     | 0    | Sterling Valley Road |     | Sterling Valley                   | 40   | 1530.6 | FR                        | Deed Restricted             |
| 20013     |      | Brush Hill Road      |     | Cobb Lot                          | 41   | 35.0   | RR-2 / RR-5               |                             |
| 26035010  | 0    | Mountain Road        |     | Mountain Road Cemetery            | 42   | 0.1    | UMR                       | Cemetery                    |
| 26038010  | 0    | Mountain Road        |     | Thompson Park                     | 43   |        | UMR                       | Floodplain                  |
| 26090     |      | Mountain Road        |     | Cady Hill                         | 44   |        | VR40 / RR-2 / RR-3 / RR-5 | Conserved                   |
| 27064270  |      | Summit Run           |     | Summit Run Water Tank             | 45   |        | RR-3                      |                             |
| 27080     |      | Weeks Hill Road      |     | Mayo Farm                         | 46   |        |                           | Temp. Cons Esmt + Deed Rstr |
| 28000     |      | Mountain Road        |     | West Branch Cemetery              | 47   |        | MRV                       | Cemetery                    |
| 30045-010 |      | Spring Trail Road    |     | Edson Hill Pump Station           | 48   |        | RR-5                      | j                           |
| 32016010  |      | Luce Hill Road       | Χ   | Luce Hill former substation       | 49   |        | RR-5                      |                             |
| 32036010  |      | Luce Hill Road       |     | Luce Hill Road Cemetery 1         | 50   |        | RR-5                      | Cemetery                    |
| 32036020  |      | Luce Hill Road       |     | Luce Hill Road Cemetery 2         | 51   |        | RR-5                      | Cemetery                    |