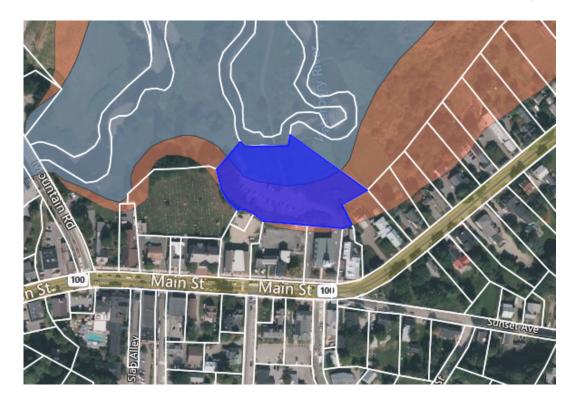

Town Plan Impact: n/a

Fiscal Impact: n/a

**Recommendation**: Discuss and advise.

| Parcel ID |      |                      | SED | Name/Description                  | Page |        | Zoning                    | Status                      |
|-----------|------|----------------------|-----|-----------------------------------|------|--------|---------------------------|-----------------------------|
| 01003     |      | South Main Street    |     | Public Safety Building            | 3    |        | VC10                      |                             |
| 01032     | 15   | South Main Street    |     | Ski Museum                        | 4    |        | VC10                      |                             |
| 01033     | 1    | South Main Street    |     | Ski Museum Parking Lot            | 5    |        | VC10                      | Deed Restricted             |
| 01039     | 67   | Main Street          |     | Akeley Memorial Building          | 6    |        | VC10                      |                             |
| 01039010  | 0    | Main Street          |     | Lintilhac Park                    | 8    | 1.9    | VR40                      | Floodplain                  |
| 01044     | 0    | Main Street          |     | Old Yard Cemetery                 | 9    |        | VR40                      | Cemetery                    |
| 01045     | 0    | Main Street          |     | Akeley Parking Lot                | 10   |        | VC10                      |                             |
| 01047     |      | Main Street          |     | Village park (former gas station) | 11   | 0.1    | VC10                      |                             |
| 01079     | 0    | Cemetery Road        |     | Hayes Land                        | 12   | 15.6   | VR40                      | Floodplain                  |
| 01081     | 108  | Cemetery Road        |     | Riverbank Cemetery                | 13   | 19.0   | VR40 / RR-2               | Cemetery                    |
| 01097     | 0    | Maple Street         |     | Sunset Reservoir / Spring lot     | 14   | 52.5   | VR40 / RR-2               |                             |
| 02112     | 90   | Dump road            |     | LRSWMD Transfer Station           | 15   | 6.9    | VC30                      |                             |
| 02162     | 350  | Park Street          |     | Memorial Park and Arena           | 17   | 40.9   | VC10 / RR-2 / VIL PUD/RES |                             |
| 02167     | 0    | Taber Hill Road      |     | Sunset Rock                       | 19   | 23.0   | VR40                      | Conserved                   |
| 05008-099 | 0    | Adams Mill Road      |     | Stump Dump                        | 20   | 25.0   | MC                        |                             |
| 05018     | 435  | Moscow Road          | X   | SED Campus                        | 21   | 4.5    | MC                        |                             |
| 05034010  | 839  | Moscow Road          |     | Moscow Recreation Field           | 23   | 4.7    | MC                        | Floodplain                  |
| 06000010  | 1905 | Moscow Road          |     | Moscow Garage / Bus Barn          | 24   | 2.7    | RR-5                      |                             |
| 06041020  | 0    | Nebraska Valley Road |     | Gravel Pit                        | 26   | 30.0   | RR-2                      |                             |
| 06057     | 2409 | Nebraska Valley Road |     | Nebraska Valley Hanson House      | 27   | 3.5    | RR-2                      |                             |
| 08001010  | 0    | River Road           |     | Lower Village Pump Station        | 29   | 0.0    | LVC                       |                             |
| 08003020  | 56   | River Road           |     | Wastewater/Highway                | 30   | 13.3   | RR-2                      |                             |
| 08003030  | 0    | River Road           |     | Wastewater/Highway Entrance       | 31   | 0.9    | RR-2                      |                             |
| 08007     | 0    | Cady Hill Road       | X   | River Road / Cady Hill Parcel     | 32   | 5.1    | RR-2                      |                             |
| 08014010  | 306  | Cady Hill Road       | X   | Cady Hill Substation              | 33   | 0.7    | RR-2                      |                             |
| 08038020  | 0    | River Road           | X   | River Road Substation             | 34   | 0.1    | RR-2                      |                             |
| 12003010  | 0    | Stowe Hollow Road    |     | Burt Springs Lot                  | 35   | 10.0   | RR-2 / RR-3               |                             |
| 16000     |      | Dewey Hill Road      | X   | Dewey Hill Substation             | 36   | 0.1    | RR-5                      |                             |
| 17003     | 0    | Gold Brook Road      |     | Gold Brook Road Lot               | 37   | 2.0    | RR-2                      |                             |
| 19074010  | 4054 | Sterling Valley Road |     | Sterling Valley Cemetery          | 38   | 0.3    | RR-5                      | Cemetery                    |
| 19078020  |      | Sterling Gorge Road  |     | Sterling Gorge Lot                | 39   | 3.8    | RR-5                      | Deed Restricted             |
| 19079     | 0    | Sterling Valley Road |     | Sterling Valley                   | 40   | 1530.6 | FR                        | Deed Restricted             |
| 20013     |      | Brush Hill Road      |     | Cobb Lot                          | 41   | 35.0   | RR-2 / RR-5               |                             |
| 26035010  | 0    | Mountain Road        |     | Mountain Road Cemetery            | 42   | 0.1    | UMR                       | Cemetery                    |
| 26038010  | 0    | Mountain Road        |     | Thompson Park                     | 43   |        | UMR                       | Floodplain                  |
| 26090     |      | Mountain Road        |     | Cady Hill                         | 44   |        | VR40 / RR-2 / RR-3 / RR-5 | Conserved                   |
| 27064270  |      | Summit Run           |     | Summit Run Water Tank             | 45   |        | RR-3                      |                             |
| 27080     |      | Weeks Hill Road      |     | Mayo Farm                         | 46   |        |                           | Temp. Cons Esmt + Deed Rstr |
| 28000     |      | Mountain Road        |     | West Branch Cemetery              | 47   |        | MRV                       | Cemetery                    |
| 30045-010 |      | Spring Trail Road    |     | Edson Hill Pump Station           | 48   |        | RR-5                      | j                           |
| 32016010  |      | Luce Hill Road       | Χ   | Luce Hill former substation       | 49   |        | RR-5                      |                             |
| 32036010  |      | Luce Hill Road       |     | Luce Hill Road Cemetery 1         | 50   |        | RR-5                      | Cemetery                    |
| 32036020  |      | Luce Hill Road       |     | Luce Hill Road Cemetery 2         | 51   |        | RR-5                      | Cemetery                    |