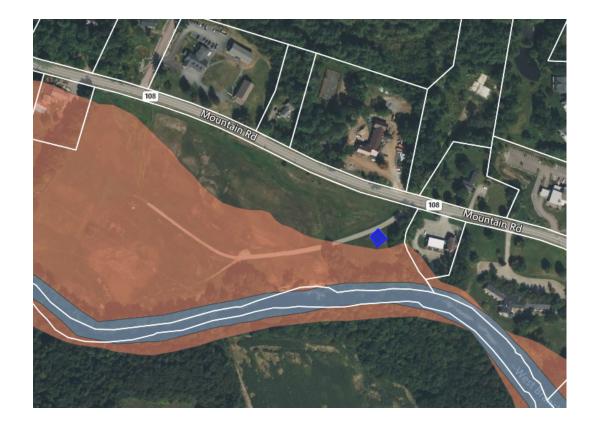

Town Plan Impact: n/a

Fiscal Impact: n/a

**Recommendation**: Discuss and advise.

| Parcel ID |      |                      | SED | Name/Description                  | Page |        | Zoning                    | Status                      |
|-----------|------|----------------------|-----|-----------------------------------|------|--------|---------------------------|-----------------------------|
| 01003     |      | South Main Street    |     | Public Safety Building            | 3    |        | VC10                      |                             |
| 01032     | 15   | South Main Street    |     | Ski Museum                        | 4    |        | VC10                      |                             |
| 01033     | 1    | South Main Street    |     | Ski Museum Parking Lot            | 5    |        | VC10                      | Deed Restricted             |
| 01039     | 67   | Main Street          |     | Akeley Memorial Building          | 6    |        | VC10                      |                             |
| 01039010  | 0    | Main Street          |     | Lintilhac Park                    | 8    | 1.9    | VR40                      | Floodplain                  |
| 01044     | 0    | Main Street          |     | Old Yard Cemetery                 | 9    |        | VR40                      | Cemetery                    |
| 01045     | 0    | Main Street          |     | Akeley Parking Lot                | 10   |        | VC10                      |                             |
| 01047     |      | Main Street          |     | Village park (former gas station) | 11   | 0.1    | VC10                      |                             |
| 01079     | 0    | Cemetery Road        |     | Hayes Land                        | 12   | 15.6   | VR40                      | Floodplain                  |
| 01081     | 108  | Cemetery Road        |     | Riverbank Cemetery                | 13   | 19.0   | VR40 / RR-2               | Cemetery                    |
| 01097     | 0    | Maple Street         |     | Sunset Reservoir / Spring lot     | 14   | 52.5   | VR40 / RR-2               |                             |
| 02112     | 90   | Dump road            |     | LRSWMD Transfer Station           | 15   | 6.9    | VC30                      |                             |
| 02162     | 350  | Park Street          |     | Memorial Park and Arena           | 17   | 40.9   | VC10 / RR-2 / VIL PUD/RES |                             |
| 02167     | 0    | Taber Hill Road      |     | Sunset Rock                       | 19   | 23.0   | VR40                      | Conserved                   |
| 05008-099 | 0    | Adams Mill Road      |     | Stump Dump                        | 20   | 25.0   | MC                        |                             |
| 05018     | 435  | Moscow Road          | X   | SED Campus                        | 21   | 4.5    | MC                        |                             |
| 05034010  | 839  | Moscow Road          |     | Moscow Recreation Field           | 23   | 4.7    | MC                        | Floodplain                  |
| 06000010  | 1905 | Moscow Road          |     | Moscow Garage / Bus Barn          | 24   | 2.7    | RR-5                      |                             |
| 06041020  | 0    | Nebraska Valley Road |     | Gravel Pit                        | 26   | 30.0   | RR-2                      |                             |
| 06057     | 2409 | Nebraska Valley Road |     | Nebraska Valley Hanson House      | 27   | 3.5    | RR-2                      |                             |
| 08001010  | 0    | River Road           |     | Lower Village Pump Station        | 29   | 0.0    | LVC                       |                             |
| 08003020  | 56   | River Road           |     | Wastewater/Highway                | 30   | 13.3   | RR-2                      |                             |
| 08003030  | 0    | River Road           |     | Wastewater/Highway Entrance       | 31   | 0.9    | RR-2                      |                             |
| 08007     | 0    | Cady Hill Road       | X   | River Road / Cady Hill Parcel     | 32   | 5.1    | RR-2                      |                             |
| 08014010  | 306  | Cady Hill Road       | X   | Cady Hill Substation              | 33   | 0.7    | RR-2                      |                             |
| 08038020  | 0    | River Road           | X   | River Road Substation             | 34   | 0.1    | RR-2                      |                             |
| 12003010  | 0    | Stowe Hollow Road    |     | Burt Springs Lot                  | 35   | 10.0   | RR-2 / RR-3               |                             |
| 16000     |      | Dewey Hill Road      | X   | Dewey Hill Substation             | 36   | 0.1    | RR-5                      |                             |
| 17003     | 0    | Gold Brook Road      |     | Gold Brook Road Lot               | 37   | 2.0    | RR-2                      |                             |
| 19074010  | 4054 | Sterling Valley Road |     | Sterling Valley Cemetery          | 38   | 0.3    | RR-5                      | Cemetery                    |
| 19078020  |      | Sterling Gorge Road  |     | Sterling Gorge Lot                | 39   | 3.8    | RR-5                      | Deed Restricted             |
| 19079     | 0    | Sterling Valley Road |     | Sterling Valley                   | 40   | 1530.6 | FR                        | Deed Restricted             |
| 20013     |      | Brush Hill Road      |     | Cobb Lot                          | 41   | 35.0   | RR-2 / RR-5               |                             |
| 26035010  | 0    | Mountain Road        |     | Mountain Road Cemetery            | 42   | 0.1    | UMR                       | Cemetery                    |
| 26038010  | 0    | Mountain Road        |     | Thompson Park                     | 43   |        | UMR                       | Floodplain                  |
| 26090     |      | Mountain Road        |     | Cady Hill                         | 44   |        | VR40 / RR-2 / RR-3 / RR-5 | Conserved                   |
| 27064270  |      | Summit Run           |     | Summit Run Water Tank             | 45   |        | RR-3                      |                             |
| 27080     |      | Weeks Hill Road      |     | Mayo Farm                         | 46   |        |                           | Temp. Cons Esmt + Deed Rstr |
| 28000     |      | Mountain Road        |     | West Branch Cemetery              | 47   |        | MRV                       | Cemetery                    |
| 30045-010 |      | Spring Trail Road    |     | Edson Hill Pump Station           | 48   |        | RR-5                      | j                           |
| 32016010  |      | Luce Hill Road       | Χ   | Luce Hill former substation       | 49   |        | RR-5                      |                             |
| 32036010  |      | Luce Hill Road       |     | Luce Hill Road Cemetery 1         | 50   |        | RR-5                      | Cemetery                    |
| 32036020  |      | Luce Hill Road       |     | Luce Hill Road Cemetery 2         | 51   |        | RR-5                      | Cemetery                    |