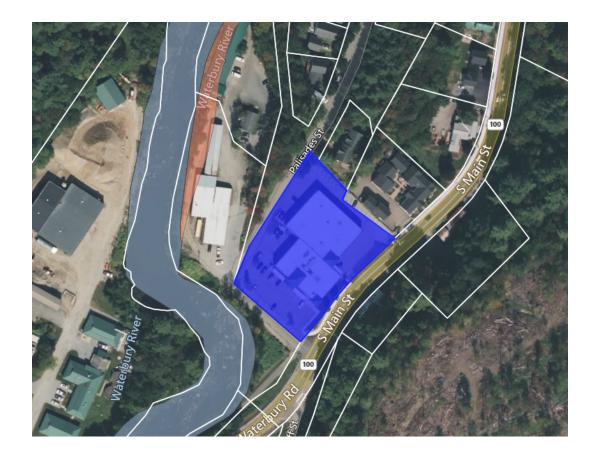

Town Plan Impact: n/a

Fiscal Impact: n/a

**Recommendation**: Discuss and advise.

| Parcel ID |      |                      | SED | Name/Description                  | Page |        | Zoning                    | Status                      |
|-----------|------|----------------------|-----|-----------------------------------|------|--------|---------------------------|-----------------------------|
| 01003     |      | South Main Street    |     | Public Safety Building            | 3    |        | VC10                      |                             |
| 01032     | 15   | South Main Street    |     | Ski Museum                        | 4    |        | VC10                      |                             |
| 01033     | 1    | South Main Street    |     | Ski Museum Parking Lot            | 5    |        | VC10                      | Deed Restricted             |
| 01039     | 67   | Main Street          |     | Akeley Memorial Building          | 6    |        | VC10                      |                             |
| 01039010  | 0    | Main Street          |     | Lintilhac Park                    | 8    | 1.9    | VR40                      | Floodplain                  |
| 01044     | 0    | Main Street          |     | Old Yard Cemetery                 | 9    |        | VR40                      | Cemetery                    |
| 01045     | 0    | Main Street          |     | Akeley Parking Lot                | 10   |        | VC10                      |                             |
| 01047     |      | Main Street          |     | Village park (former gas station) | 11   | 0.1    | VC10                      |                             |
| 01079     | 0    | Cemetery Road        |     | Hayes Land                        | 12   | 15.6   | VR40                      | Floodplain                  |
| 01081     | 108  | Cemetery Road        |     | Riverbank Cemetery                | 13   | 19.0   | VR40 / RR-2               | Cemetery                    |
| 01097     | 0    | Maple Street         |     | Sunset Reservoir / Spring lot     | 14   | 52.5   | VR40 / RR-2               |                             |
| 02112     | 90   | Dump road            |     | LRSWMD Transfer Station           | 15   | 6.9    | VC30                      |                             |
| 02162     | 350  | Park Street          |     | Memorial Park and Arena           | 17   | 40.9   | VC10 / RR-2 / VIL PUD/RES |                             |
| 02167     | 0    | Taber Hill Road      |     | Sunset Rock                       | 19   | 23.0   | VR40                      | Conserved                   |
| 05008-099 | 0    | Adams Mill Road      |     | Stump Dump                        | 20   | 25.0   | MC                        |                             |
| 05018     | 435  | Moscow Road          | X   | SED Campus                        | 21   | 4.5    | MC                        |                             |
| 05034010  | 839  | Moscow Road          |     | Moscow Recreation Field           | 23   | 4.7    | MC                        | Floodplain                  |
| 06000010  | 1905 | Moscow Road          |     | Moscow Garage / Bus Barn          | 24   | 2.7    | RR-5                      |                             |
| 06041020  | 0    | Nebraska Valley Road |     | Gravel Pit                        | 26   | 30.0   | RR-2                      |                             |
| 06057     | 2409 | Nebraska Valley Road |     | Nebraska Valley Hanson House      | 27   | 3.5    | RR-2                      |                             |
| 08001010  | 0    | River Road           |     | Lower Village Pump Station        | 29   | 0.0    | LVC                       |                             |
| 08003020  | 56   | River Road           |     | Wastewater/Highway                | 30   | 13.3   | RR-2                      |                             |
| 08003030  | 0    | River Road           |     | Wastewater/Highway Entrance       | 31   | 0.9    | RR-2                      |                             |
| 08007     | 0    | Cady Hill Road       | X   | River Road / Cady Hill Parcel     | 32   | 5.1    | RR-2                      |                             |
| 08014010  | 306  | Cady Hill Road       | X   | Cady Hill Substation              | 33   | 0.7    | RR-2                      |                             |
| 08038020  | 0    | River Road           | X   | River Road Substation             | 34   | 0.1    | RR-2                      |                             |
| 12003010  | 0    | Stowe Hollow Road    |     | Burt Springs Lot                  | 35   | 10.0   | RR-2 / RR-3               |                             |
| 16000     |      | Dewey Hill Road      | X   | Dewey Hill Substation             | 36   | 0.1    | RR-5                      |                             |
| 17003     | 0    | Gold Brook Road      |     | Gold Brook Road Lot               | 37   | 2.0    | RR-2                      |                             |
| 19074010  | 4054 | Sterling Valley Road |     | Sterling Valley Cemetery          | 38   | 0.3    | RR-5                      | Cemetery                    |
| 19078020  |      | Sterling Gorge Road  |     | Sterling Gorge Lot                | 39   | 3.8    | RR-5                      | Deed Restricted             |
| 19079     | 0    | Sterling Valley Road |     | Sterling Valley                   | 40   | 1530.6 | FR                        | Deed Restricted             |
| 20013     |      | Brush Hill Road      |     | Cobb Lot                          | 41   | 35.0   | RR-2 / RR-5               |                             |
| 26035010  | 0    | Mountain Road        |     | Mountain Road Cemetery            | 42   | 0.1    | UMR                       | Cemetery                    |
| 26038010  | 0    | Mountain Road        |     | Thompson Park                     | 43   |        | UMR                       | Floodplain                  |
| 26090     |      | Mountain Road        |     | Cady Hill                         | 44   |        | VR40 / RR-2 / RR-3 / RR-5 | Conserved                   |
| 27064270  |      | Summit Run           |     | Summit Run Water Tank             | 45   |        | RR-3                      |                             |
| 27080     |      | Weeks Hill Road      |     | Mayo Farm                         | 46   |        |                           | Temp. Cons Esmt + Deed Rstr |
| 28000     |      | Mountain Road        |     | West Branch Cemetery              | 47   |        | MRV                       | Cemetery                    |
| 30045-010 |      | Spring Trail Road    |     | Edson Hill Pump Station           | 48   |        | RR-5                      | j                           |
| 32016010  |      | Luce Hill Road       | Χ   | Luce Hill former substation       | 49   |        | RR-5                      |                             |
| 32036010  |      | Luce Hill Road       |     | Luce Hill Road Cemetery 1         | 50   |        | RR-5                      | Cemetery                    |
| 32036020  |      | Luce Hill Road       |     | Luce Hill Road Cemetery 2         | 51   |        | RR-5                      | Cemetery                    |