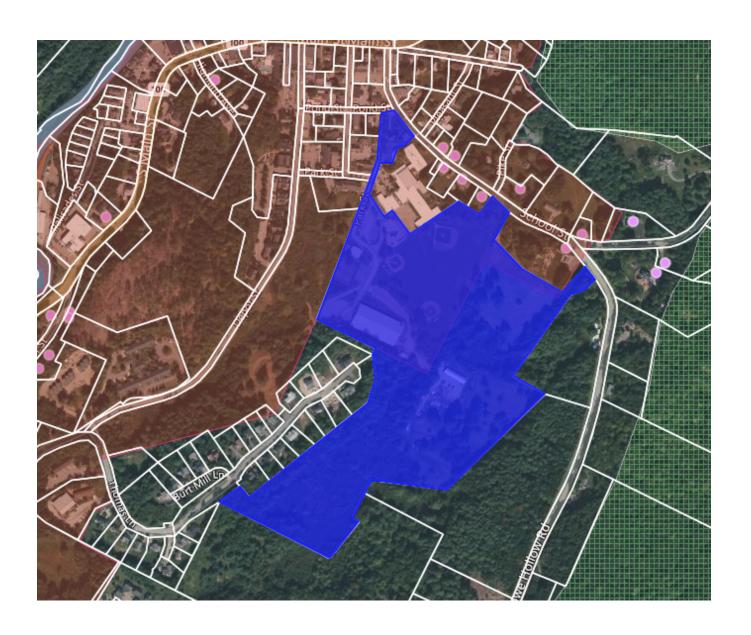

Town Plan Impact: n/a

Fiscal Impact: n/a

**Recommendation**: Discuss and advise.

| Parcel ID |      |                      | SED | Name/Description                  | Page |        | Zoning                    | Status                      |
|-----------|------|----------------------|-----|-----------------------------------|------|--------|---------------------------|-----------------------------|
| 01003     |      | South Main Street    |     | Public Safety Building            | 3    |        | VC10                      |                             |
| 01032     | 15   | South Main Street    |     | Ski Museum                        | 4    |        | VC10                      |                             |
| 01033     | 1    | South Main Street    |     | Ski Museum Parking Lot            | 5    |        | VC10                      | Deed Restricted             |
| 01039     | 67   | Main Street          |     | Akeley Memorial Building          | 6    |        | VC10                      |                             |
| 01039010  | 0    | Main Street          |     | Lintilhac Park                    | 8    | 1.9    | VR40                      | Floodplain                  |
| 01044     | 0    | Main Street          |     | Old Yard Cemetery                 | 9    |        | VR40                      | Cemetery                    |
| 01045     | 0    | Main Street          |     | Akeley Parking Lot                | 10   |        | VC10                      |                             |
| 01047     |      | Main Street          |     | Village park (former gas station) | 11   | 0.1    | VC10                      |                             |
| 01079     | 0    | Cemetery Road        |     | Hayes Land                        | 12   | 15.6   | VR40                      | Floodplain                  |
| 01081     | 108  | Cemetery Road        |     | Riverbank Cemetery                | 13   | 19.0   | VR40 / RR-2               | Cemetery                    |
| 01097     | 0    | Maple Street         |     | Sunset Reservoir / Spring lot     | 14   | 52.5   | VR40 / RR-2               |                             |
| 02112     | 90   | Dump road            |     | LRSWMD Transfer Station           | 15   | 6.9    | VC30                      |                             |
| 02162     | 350  | Park Street          |     | Memorial Park and Arena           | 17   | 40.9   | VC10 / RR-2 / VIL PUD/RES |                             |
| 02167     | 0    | Taber Hill Road      |     | Sunset Rock                       | 19   | 23.0   | VR40                      | Conserved                   |
| 05008-099 | 0    | Adams Mill Road      |     | Stump Dump                        | 20   | 25.0   | MC                        |                             |
| 05018     | 435  | Moscow Road          | X   | SED Campus                        | 21   | 4.5    | MC                        |                             |
| 05034010  | 839  | Moscow Road          |     | Moscow Recreation Field           | 23   | 4.7    | MC                        | Floodplain                  |
| 06000010  | 1905 | Moscow Road          |     | Moscow Garage / Bus Barn          | 24   | 2.7    | RR-5                      |                             |
| 06041020  | 0    | Nebraska Valley Road |     | Gravel Pit                        | 26   | 30.0   | RR-2                      |                             |
| 06057     | 2409 | Nebraska Valley Road |     | Nebraska Valley Hanson House      | 27   | 3.5    | RR-2                      |                             |
| 08001010  | 0    | River Road           |     | Lower Village Pump Station        | 29   | 0.0    | LVC                       |                             |
| 08003020  | 56   | River Road           |     | Wastewater/Highway                | 30   | 13.3   | RR-2                      |                             |
| 08003030  | 0    | River Road           |     | Wastewater/Highway Entrance       | 31   | 0.9    | RR-2                      |                             |
| 08007     | 0    | Cady Hill Road       | X   | River Road / Cady Hill Parcel     | 32   | 5.1    | RR-2                      |                             |
| 08014010  | 306  | Cady Hill Road       | X   | Cady Hill Substation              | 33   | 0.7    | RR-2                      |                             |
| 08038020  | 0    | River Road           | X   | River Road Substation             | 34   | 0.1    | RR-2                      |                             |
| 12003010  | 0    | Stowe Hollow Road    |     | Burt Springs Lot                  | 35   | 10.0   | RR-2 / RR-3               |                             |
| 16000     |      | Dewey Hill Road      | X   | Dewey Hill Substation             | 36   | 0.1    | RR-5                      |                             |
| 17003     | 0    | Gold Brook Road      |     | Gold Brook Road Lot               | 37   | 2.0    | RR-2                      |                             |
| 19074010  | 4054 | Sterling Valley Road |     | Sterling Valley Cemetery          | 38   | 0.3    | RR-5                      | Cemetery                    |
| 19078020  |      | Sterling Gorge Road  |     | Sterling Gorge Lot                | 39   | 3.8    | RR-5                      | Deed Restricted             |
| 19079     | 0    | Sterling Valley Road |     | Sterling Valley                   | 40   | 1530.6 | FR                        | Deed Restricted             |
| 20013     |      | Brush Hill Road      |     | Cobb Lot                          | 41   | 35.0   | RR-2 / RR-5               |                             |
| 26035010  | 0    | Mountain Road        |     | Mountain Road Cemetery            | 42   | 0.1    | UMR                       | Cemetery                    |
| 26038010  | 0    | Mountain Road        |     | Thompson Park                     | 43   |        | UMR                       | Floodplain                  |
| 26090     |      | Mountain Road        |     | Cady Hill                         | 44   |        | VR40 / RR-2 / RR-3 / RR-5 | Conserved                   |
| 27064270  |      | Summit Run           |     | Summit Run Water Tank             | 45   |        | RR-3                      |                             |
| 27080     |      | Weeks Hill Road      |     | Mayo Farm                         | 46   |        |                           | Temp. Cons Esmt + Deed Rstr |
| 28000     |      | Mountain Road        |     | West Branch Cemetery              | 47   |        | MRV                       | Cemetery                    |
| 30045-010 |      | Spring Trail Road    |     | Edson Hill Pump Station           | 48   |        | RR-5                      | j                           |
| 32016010  |      | Luce Hill Road       | Χ   | Luce Hill former substation       | 49   |        | RR-5                      |                             |
| 32036010  |      | Luce Hill Road       |     | Luce Hill Road Cemetery 1         | 50   |        | RR-5                      | Cemetery                    |
| 32036020  |      | Luce Hill Road       |     | Luce Hill Road Cemetery 2         | 51   |        | RR-5                      | Cemetery                    |