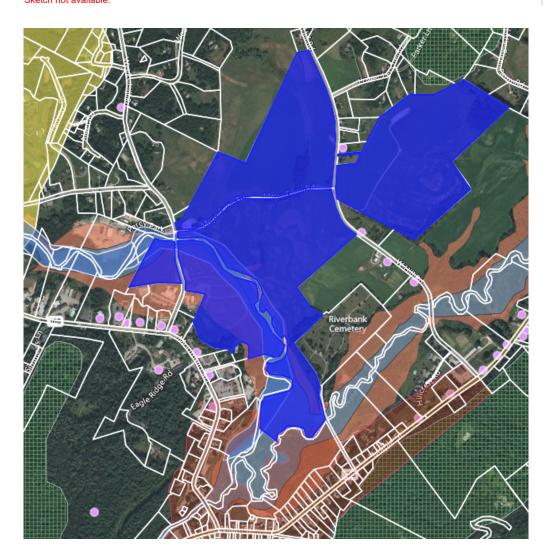

Town Plan Impact: n/a

Fiscal Impact: n/a

**Recommendation**: Discuss and advise.

| Parcel ID |      |                      | SED | Name/Description                  | Page |        | Zoning                    | Status                      |
|-----------|------|----------------------|-----|-----------------------------------|------|--------|---------------------------|-----------------------------|
| 01003     |      | South Main Street    |     | Public Safety Building            | 3    |        | VC10                      |                             |
| 01032     | 15   | South Main Street    |     | Ski Museum                        | 4    |        | VC10                      |                             |
| 01033     | 1    | South Main Street    |     | Ski Museum Parking Lot            | 5    |        | VC10                      | Deed Restricted             |
| 01039     | 67   | Main Street          |     | Akeley Memorial Building          | 6    |        | VC10                      |                             |
| 01039010  | 0    | Main Street          |     | Lintilhac Park                    | 8    | 1.9    | VR40                      | Floodplain                  |
| 01044     | 0    | Main Street          |     | Old Yard Cemetery                 | 9    |        | VR40                      | Cemetery                    |
| 01045     | 0    | Main Street          |     | Akeley Parking Lot                | 10   |        | VC10                      |                             |
| 01047     |      | Main Street          |     | Village park (former gas station) | 11   | 0.1    | VC10                      |                             |
| 01079     | 0    | Cemetery Road        |     | Hayes Land                        | 12   | 15.6   | VR40                      | Floodplain                  |
| 01081     | 108  | Cemetery Road        |     | Riverbank Cemetery                | 13   | 19.0   | VR40 / RR-2               | Cemetery                    |
| 01097     | 0    | Maple Street         |     | Sunset Reservoir / Spring lot     | 14   | 52.5   | VR40 / RR-2               |                             |
| 02112     | 90   | Dump road            |     | LRSWMD Transfer Station           | 15   | 6.9    | VC30                      |                             |
| 02162     | 350  | Park Street          |     | Memorial Park and Arena           | 17   | 40.9   | VC10 / RR-2 / VIL PUD/RES |                             |
| 02167     | 0    | Taber Hill Road      |     | Sunset Rock                       | 19   | 23.0   | VR40                      | Conserved                   |
| 05008-099 | 0    | Adams Mill Road      |     | Stump Dump                        | 20   | 25.0   | MC                        |                             |
| 05018     | 435  | Moscow Road          | X   | SED Campus                        | 21   | 4.5    | MC                        |                             |
| 05034010  | 839  | Moscow Road          |     | Moscow Recreation Field           | 23   | 4.7    | MC                        | Floodplain                  |
| 06000010  | 1905 | Moscow Road          |     | Moscow Garage / Bus Barn          | 24   | 2.7    | RR-5                      |                             |
| 06041020  | 0    | Nebraska Valley Road |     | Gravel Pit                        | 26   | 30.0   | RR-2                      |                             |
| 06057     | 2409 | Nebraska Valley Road |     | Nebraska Valley Hanson House      | 27   | 3.5    | RR-2                      |                             |
| 08001010  | 0    | River Road           |     | Lower Village Pump Station        | 29   | 0.0    | LVC                       |                             |
| 08003020  | 56   | River Road           |     | Wastewater/Highway                | 30   | 13.3   | RR-2                      |                             |
| 08003030  | 0    | River Road           |     | Wastewater/Highway Entrance       | 31   | 0.9    | RR-2                      |                             |
| 08007     | 0    | Cady Hill Road       | X   | River Road / Cady Hill Parcel     | 32   | 5.1    | RR-2                      |                             |
| 08014010  | 306  | Cady Hill Road       | X   | Cady Hill Substation              | 33   | 0.7    | RR-2                      |                             |
| 08038020  | 0    | River Road           | X   | River Road Substation             | 34   | 0.1    | RR-2                      |                             |
| 12003010  | 0    | Stowe Hollow Road    |     | Burt Springs Lot                  | 35   | 10.0   | RR-2 / RR-3               |                             |
| 16000     |      | Dewey Hill Road      | X   | Dewey Hill Substation             | 36   | 0.1    | RR-5                      |                             |
| 17003     | 0    | Gold Brook Road      |     | Gold Brook Road Lot               | 37   | 2.0    | RR-2                      |                             |
| 19074010  | 4054 | Sterling Valley Road |     | Sterling Valley Cemetery          | 38   | 0.3    | RR-5                      | Cemetery                    |
| 19078020  |      | Sterling Gorge Road  |     | Sterling Gorge Lot                | 39   | 3.8    | RR-5                      | Deed Restricted             |
| 19079     | 0    | Sterling Valley Road |     | Sterling Valley                   | 40   | 1530.6 | FR                        | Deed Restricted             |
| 20013     |      | Brush Hill Road      |     | Cobb Lot                          | 41   | 35.0   | RR-2 / RR-5               |                             |
| 26035010  | 0    | Mountain Road        |     | Mountain Road Cemetery            | 42   | 0.1    | UMR                       | Cemetery                    |
| 26038010  | 0    | Mountain Road        |     | Thompson Park                     | 43   |        | UMR                       | Floodplain                  |
| 26090     |      | Mountain Road        |     | Cady Hill                         | 44   |        | VR40 / RR-2 / RR-3 / RR-5 | Conserved                   |
| 27064270  |      | Summit Run           |     | Summit Run Water Tank             | 45   |        | RR-3                      |                             |
| 27080     |      | Weeks Hill Road      |     | Mayo Farm                         | 46   |        |                           | Temp. Cons Esmt + Deed Rstr |
| 28000     |      | Mountain Road        |     | West Branch Cemetery              | 47   |        | MRV                       | Cemetery                    |
| 30045-010 |      | Spring Trail Road    |     | Edson Hill Pump Station           | 48   |        | RR-5                      | j                           |
| 32016010  |      | Luce Hill Road       | Χ   | Luce Hill former substation       | 49   |        | RR-5                      |                             |
| 32036010  |      | Luce Hill Road       |     | Luce Hill Road Cemetery 1         | 50   |        | RR-5                      | Cemetery                    |
| 32036020  |      | Luce Hill Road       |     | Luce Hill Road Cemetery 2         | 51   |        | RR-5                      | Cemetery                    |