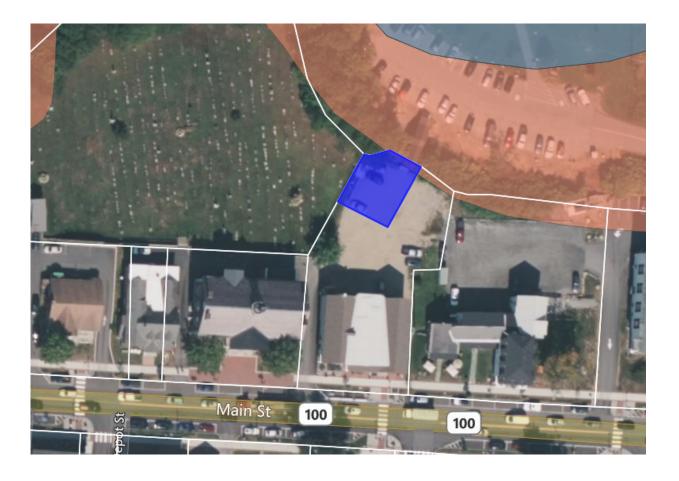

Town Plan Impact: n/a

Fiscal Impact: n/a

**Recommendation**: Discuss and advise.

| Parcel ID |      |                      | SED | Name/Description                  | Page |        | Zoning                    | Status                      |
|-----------|------|----------------------|-----|-----------------------------------|------|--------|---------------------------|-----------------------------|
| 01003     |      | South Main Street    |     | Public Safety Building            | 3    |        | VC10                      |                             |
| 01032     | 15   | South Main Street    |     | Ski Museum                        | 4    |        | VC10                      |                             |
| 01033     | 1    | South Main Street    |     | Ski Museum Parking Lot            | 5    |        | VC10                      | Deed Restricted             |
| 01039     | 67   | Main Street          |     | Akeley Memorial Building          | 6    |        | VC10                      |                             |
| 01039010  | 0    | Main Street          |     | Lintilhac Park                    | 8    | 1.9    | VR40                      | Floodplain                  |
| 01044     | 0    | Main Street          |     | Old Yard Cemetery                 | 9    |        | VR40                      | Cemetery                    |
| 01045     | 0    | Main Street          |     | Akeley Parking Lot                | 10   |        | VC10                      |                             |
| 01047     |      | Main Street          |     | Village park (former gas station) | 11   | 0.1    | VC10                      |                             |
| 01079     | 0    | Cemetery Road        |     | Hayes Land                        | 12   | 15.6   | VR40                      | Floodplain                  |
| 01081     | 108  | Cemetery Road        |     | Riverbank Cemetery                | 13   | 19.0   | VR40 / RR-2               | Cemetery                    |
| 01097     | 0    | Maple Street         |     | Sunset Reservoir / Spring lot     | 14   | 52.5   | VR40 / RR-2               |                             |
| 02112     | 90   | Dump road            |     | LRSWMD Transfer Station           | 15   | 6.9    | VC30                      |                             |
| 02162     | 350  | Park Street          |     | Memorial Park and Arena           | 17   | 40.9   | VC10 / RR-2 / VIL PUD/RES |                             |
| 02167     | 0    | Taber Hill Road      |     | Sunset Rock                       | 19   | 23.0   | VR40                      | Conserved                   |
| 05008-099 | 0    | Adams Mill Road      |     | Stump Dump                        | 20   | 25.0   | MC                        |                             |
| 05018     | 435  | Moscow Road          | X   | SED Campus                        | 21   | 4.5    | MC                        |                             |
| 05034010  | 839  | Moscow Road          |     | Moscow Recreation Field           | 23   | 4.7    | MC                        | Floodplain                  |
| 06000010  | 1905 | Moscow Road          |     | Moscow Garage / Bus Barn          | 24   | 2.7    | RR-5                      |                             |
| 06041020  | 0    | Nebraska Valley Road |     | Gravel Pit                        | 26   | 30.0   | RR-2                      |                             |
| 06057     | 2409 | Nebraska Valley Road |     | Nebraska Valley Hanson House      | 27   | 3.5    | RR-2                      |                             |
| 08001010  | 0    | River Road           |     | Lower Village Pump Station        | 29   | 0.0    | LVC                       |                             |
| 08003020  | 56   | River Road           |     | Wastewater/Highway                | 30   | 13.3   | RR-2                      |                             |
| 08003030  | 0    | River Road           |     | Wastewater/Highway Entrance       | 31   | 0.9    | RR-2                      |                             |
| 08007     | 0    | Cady Hill Road       | X   | River Road / Cady Hill Parcel     | 32   | 5.1    | RR-2                      |                             |
| 08014010  | 306  | Cady Hill Road       | X   | Cady Hill Substation              | 33   | 0.7    | RR-2                      |                             |
| 08038020  | 0    | River Road           | X   | River Road Substation             | 34   | 0.1    | RR-2                      |                             |
| 12003010  | 0    | Stowe Hollow Road    |     | Burt Springs Lot                  | 35   | 10.0   | RR-2 / RR-3               |                             |
| 16000     |      | Dewey Hill Road      | X   | Dewey Hill Substation             | 36   | 0.1    | RR-5                      |                             |
| 17003     | 0    | Gold Brook Road      |     | Gold Brook Road Lot               | 37   | 2.0    | RR-2                      |                             |
| 19074010  | 4054 | Sterling Valley Road |     | Sterling Valley Cemetery          | 38   | 0.3    | RR-5                      | Cemetery                    |
| 19078020  |      | Sterling Gorge Road  |     | Sterling Gorge Lot                | 39   | 3.8    | RR-5                      | Deed Restricted             |
| 19079     | 0    | Sterling Valley Road |     | Sterling Valley                   | 40   | 1530.6 | FR                        | Deed Restricted             |
| 20013     |      | Brush Hill Road      |     | Cobb Lot                          | 41   | 35.0   | RR-2 / RR-5               |                             |
| 26035010  | 0    | Mountain Road        |     | Mountain Road Cemetery            | 42   | 0.1    | UMR                       | Cemetery                    |
| 26038010  | 0    | Mountain Road        |     | Thompson Park                     | 43   |        | UMR                       | Floodplain                  |
| 26090     |      | Mountain Road        |     | Cady Hill                         | 44   |        | VR40 / RR-2 / RR-3 / RR-5 | Conserved                   |
| 27064270  |      | Summit Run           |     | Summit Run Water Tank             | 45   |        | RR-3                      |                             |
| 27080     |      | Weeks Hill Road      |     | Mayo Farm                         | 46   |        |                           | Temp. Cons Esmt + Deed Rstr |
| 28000     |      | Mountain Road        |     | West Branch Cemetery              | 47   |        | MRV                       | Cemetery                    |
| 30045-010 |      | Spring Trail Road    |     | Edson Hill Pump Station           | 48   |        | RR-5                      | j                           |
| 32016010  |      | Luce Hill Road       | Χ   | Luce Hill former substation       | 49   |        | RR-5                      |                             |
| 32036010  |      | Luce Hill Road       |     | Luce Hill Road Cemetery 1         | 50   |        | RR-5                      | Cemetery                    |
| 32036020  |      | Luce Hill Road       |     | Luce Hill Road Cemetery 2         | 51   |        | RR-5                      | Cemetery                    |