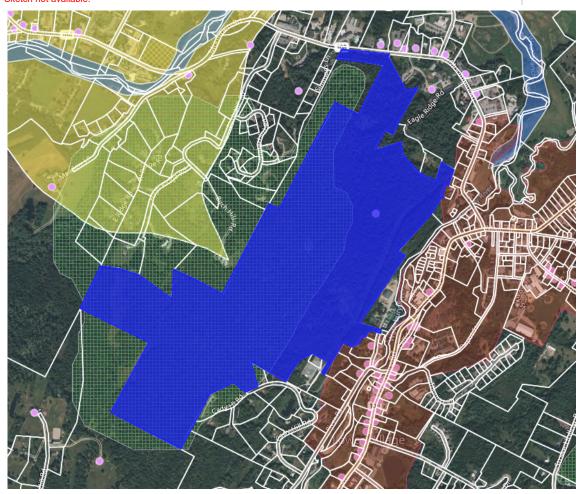

Town Plan Impact: n/a

Fiscal Impact: n/a

**Recommendation**: Discuss and advise.

| Parcel ID |      |                      | SED | Name/Description                  | Page |        | Zoning                    | Status                      |
|-----------|------|----------------------|-----|-----------------------------------|------|--------|---------------------------|-----------------------------|
| 01003     |      | South Main Street    |     | Public Safety Building            | 3    |        | VC10                      |                             |
| 01032     | 15   | South Main Street    |     | Ski Museum                        | 4    |        | VC10                      |                             |
| 01033     | 1    | South Main Street    |     | Ski Museum Parking Lot            | 5    |        | VC10                      | Deed Restricted             |
| 01039     | 67   | Main Street          |     | Akeley Memorial Building          | 6    |        | VC10                      |                             |
| 01039010  | 0    | Main Street          |     | Lintilhac Park                    | 8    | 1.9    | VR40                      | Floodplain                  |
| 01044     | 0    | Main Street          |     | Old Yard Cemetery                 | 9    |        | VR40                      | Cemetery                    |
| 01045     | 0    | Main Street          |     | Akeley Parking Lot                | 10   |        | VC10                      |                             |
| 01047     |      | Main Street          |     | Village park (former gas station) | 11   | 0.1    | VC10                      |                             |
| 01079     | 0    | Cemetery Road        |     | Hayes Land                        | 12   | 15.6   | VR40                      | Floodplain                  |
| 01081     | 108  | Cemetery Road        |     | Riverbank Cemetery                | 13   | 19.0   | VR40 / RR-2               | Cemetery                    |
| 01097     | 0    | Maple Street         |     | Sunset Reservoir / Spring lot     | 14   | 52.5   | VR40 / RR-2               |                             |
| 02112     | 90   | Dump road            |     | LRSWMD Transfer Station           | 15   | 6.9    | VC30                      |                             |
| 02162     | 350  | Park Street          |     | Memorial Park and Arena           | 17   | 40.9   | VC10 / RR-2 / VIL PUD/RES |                             |
| 02167     | 0    | Taber Hill Road      |     | Sunset Rock                       | 19   | 23.0   | VR40                      | Conserved                   |
| 05008-099 | 0    | Adams Mill Road      |     | Stump Dump                        | 20   | 25.0   | MC                        |                             |
| 05018     | 435  | Moscow Road          | X   | SED Campus                        | 21   | 4.5    | MC                        |                             |
| 05034010  | 839  | Moscow Road          |     | Moscow Recreation Field           | 23   | 4.7    | MC                        | Floodplain                  |
| 06000010  | 1905 | Moscow Road          |     | Moscow Garage / Bus Barn          | 24   | 2.7    | RR-5                      |                             |
| 06041020  | 0    | Nebraska Valley Road |     | Gravel Pit                        | 26   | 30.0   | RR-2                      |                             |
| 06057     | 2409 | Nebraska Valley Road |     | Nebraska Valley Hanson House      | 27   | 3.5    | RR-2                      |                             |
| 08001010  | 0    | River Road           |     | Lower Village Pump Station        | 29   | 0.0    | LVC                       |                             |
| 08003020  | 56   | River Road           |     | Wastewater/Highway                | 30   | 13.3   | RR-2                      |                             |
| 08003030  | 0    | River Road           |     | Wastewater/Highway Entrance       | 31   | 0.9    | RR-2                      |                             |
| 08007     | 0    | Cady Hill Road       | X   | River Road / Cady Hill Parcel     | 32   | 5.1    | RR-2                      |                             |
| 08014010  | 306  | Cady Hill Road       | X   | Cady Hill Substation              | 33   | 0.7    | RR-2                      |                             |
| 08038020  | 0    | River Road           | X   | River Road Substation             | 34   | 0.1    | RR-2                      |                             |
| 12003010  | 0    | Stowe Hollow Road    |     | Burt Springs Lot                  | 35   | 10.0   | RR-2 / RR-3               |                             |
| 16000     |      | Dewey Hill Road      | X   | Dewey Hill Substation             | 36   | 0.1    | RR-5                      |                             |
| 17003     | 0    | Gold Brook Road      |     | Gold Brook Road Lot               | 37   | 2.0    | RR-2                      |                             |
| 19074010  | 4054 | Sterling Valley Road |     | Sterling Valley Cemetery          | 38   | 0.3    | RR-5                      | Cemetery                    |
| 19078020  |      | Sterling Gorge Road  |     | Sterling Gorge Lot                | 39   | 3.8    | RR-5                      | Deed Restricted             |
| 19079     | 0    | Sterling Valley Road |     | Sterling Valley                   | 40   | 1530.6 | FR                        | Deed Restricted             |
| 20013     |      | Brush Hill Road      |     | Cobb Lot                          | 41   | 35.0   | RR-2 / RR-5               |                             |
| 26035010  | 0    | Mountain Road        |     | Mountain Road Cemetery            | 42   | 0.1    | UMR                       | Cemetery                    |
| 26038010  | 0    | Mountain Road        |     | Thompson Park                     | 43   |        | UMR                       | Floodplain                  |
| 26090     |      | Mountain Road        |     | Cady Hill                         | 44   |        | VR40 / RR-2 / RR-3 / RR-5 | Conserved                   |
| 27064270  |      | Summit Run           |     | Summit Run Water Tank             | 45   |        | RR-3                      |                             |
| 27080     |      | Weeks Hill Road      |     | Mayo Farm                         | 46   |        |                           | Temp. Cons Esmt + Deed Rstr |
| 28000     |      | Mountain Road        |     | West Branch Cemetery              | 47   |        | MRV                       | Cemetery                    |
| 30045-010 |      | Spring Trail Road    |     | Edson Hill Pump Station           | 48   |        | RR-5                      | j                           |
| 32016010  |      | Luce Hill Road       | Χ   | Luce Hill former substation       | 49   |        | RR-5                      |                             |
| 32036010  |      | Luce Hill Road       |     | Luce Hill Road Cemetery 1         | 50   |        | RR-5                      | Cemetery                    |
| 32036020  |      | Luce Hill Road       |     | Luce Hill Road Cemetery 2         | 51   |        | RR-5                      | Cemetery                    |