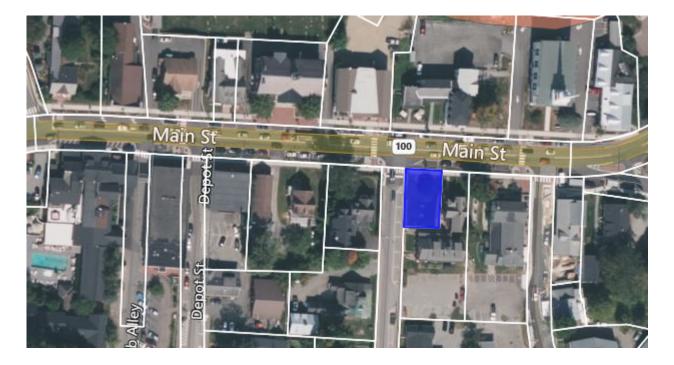

Town Plan Impact: n/a

Fiscal Impact: n/a

**Recommendation**: Discuss and advise.

| Parcel ID |      |                      | SED | Name/Description                  | Page |        | Zoning                    | Status                      |
|-----------|------|----------------------|-----|-----------------------------------|------|--------|---------------------------|-----------------------------|
| 01003     |      | South Main Street    |     | Public Safety Building            | 3    |        | VC10                      |                             |
| 01032     | 15   | South Main Street    |     | Ski Museum                        | 4    |        | VC10                      |                             |
| 01033     | 1    | South Main Street    |     | Ski Museum Parking Lot            | 5    |        | VC10                      | Deed Restricted             |
| 01039     | 67   | Main Street          |     | Akeley Memorial Building          | 6    |        | VC10                      |                             |
| 01039010  | 0    | Main Street          |     | Lintilhac Park                    | 8    | 1.9    | VR40                      | Floodplain                  |
| 01044     | 0    | Main Street          |     | Old Yard Cemetery                 | 9    |        | VR40                      | Cemetery                    |
| 01045     | 0    | Main Street          |     | Akeley Parking Lot                | 10   |        | VC10                      |                             |
| 01047     |      | Main Street          |     | Village park (former gas station) | 11   | 0.1    | VC10                      |                             |
| 01079     | 0    | Cemetery Road        |     | Hayes Land                        | 12   | 15.6   | VR40                      | Floodplain                  |
| 01081     | 108  | Cemetery Road        |     | Riverbank Cemetery                | 13   | 19.0   | VR40 / RR-2               | Cemetery                    |
| 01097     | 0    | Maple Street         |     | Sunset Reservoir / Spring lot     | 14   | 52.5   | VR40 / RR-2               |                             |
| 02112     | 90   | Dump road            |     | LRSWMD Transfer Station           | 15   | 6.9    | VC30                      |                             |
| 02162     | 350  | Park Street          |     | Memorial Park and Arena           | 17   | 40.9   | VC10 / RR-2 / VIL PUD/RES |                             |
| 02167     | 0    | Taber Hill Road      |     | Sunset Rock                       | 19   | 23.0   | VR40                      | Conserved                   |
| 05008-099 | 0    | Adams Mill Road      |     | Stump Dump                        | 20   | 25.0   | MC                        |                             |
| 05018     | 435  | Moscow Road          | X   | SED Campus                        | 21   | 4.5    | MC                        |                             |
| 05034010  | 839  | Moscow Road          |     | Moscow Recreation Field           | 23   | 4.7    | MC                        | Floodplain                  |
| 06000010  | 1905 | Moscow Road          |     | Moscow Garage / Bus Barn          | 24   | 2.7    | RR-5                      |                             |
| 06041020  | 0    | Nebraska Valley Road |     | Gravel Pit                        | 26   | 30.0   | RR-2                      |                             |
| 06057     | 2409 | Nebraska Valley Road |     | Nebraska Valley Hanson House      | 27   | 3.5    | RR-2                      |                             |
| 08001010  | 0    | River Road           |     | Lower Village Pump Station        | 29   | 0.0    | LVC                       |                             |
| 08003020  | 56   | River Road           |     | Wastewater/Highway                | 30   | 13.3   | RR-2                      |                             |
| 08003030  | 0    | River Road           |     | Wastewater/Highway Entrance       | 31   | 0.9    | RR-2                      |                             |
| 08007     | 0    | Cady Hill Road       | X   | River Road / Cady Hill Parcel     | 32   | 5.1    | RR-2                      |                             |
| 08014010  | 306  | Cady Hill Road       | X   | Cady Hill Substation              | 33   | 0.7    | RR-2                      |                             |
| 08038020  | 0    | River Road           | X   | River Road Substation             | 34   | 0.1    | RR-2                      |                             |
| 12003010  | 0    | Stowe Hollow Road    |     | Burt Springs Lot                  | 35   | 10.0   | RR-2 / RR-3               |                             |
| 16000     |      | Dewey Hill Road      | X   | Dewey Hill Substation             | 36   | 0.1    | RR-5                      |                             |
| 17003     | 0    | Gold Brook Road      |     | Gold Brook Road Lot               | 37   | 2.0    | RR-2                      |                             |
| 19074010  | 4054 | Sterling Valley Road |     | Sterling Valley Cemetery          | 38   | 0.3    | RR-5                      | Cemetery                    |
| 19078020  |      | Sterling Gorge Road  |     | Sterling Gorge Lot                | 39   | 3.8    | RR-5                      | Deed Restricted             |
| 19079     | 0    | Sterling Valley Road |     | Sterling Valley                   | 40   | 1530.6 | FR                        | Deed Restricted             |
| 20013     |      | Brush Hill Road      |     | Cobb Lot                          | 41   | 35.0   | RR-2 / RR-5               |                             |
| 26035010  | 0    | Mountain Road        |     | Mountain Road Cemetery            | 42   | 0.1    | UMR                       | Cemetery                    |
| 26038010  | 0    | Mountain Road        |     | Thompson Park                     | 43   |        | UMR                       | Floodplain                  |
| 26090     |      | Mountain Road        |     | Cady Hill                         | 44   |        | VR40 / RR-2 / RR-3 / RR-5 | Conserved                   |
| 27064270  |      | Summit Run           |     | Summit Run Water Tank             | 45   |        | RR-3                      |                             |
| 27080     |      | Weeks Hill Road      |     | Mayo Farm                         | 46   |        |                           | Temp. Cons Esmt + Deed Rstr |
| 28000     |      | Mountain Road        |     | West Branch Cemetery              | 47   |        | MRV                       | Cemetery                    |
| 30045-010 |      | Spring Trail Road    |     | Edson Hill Pump Station           | 48   |        | RR-5                      | j                           |
| 32016010  |      | Luce Hill Road       | Χ   | Luce Hill former substation       | 49   |        | RR-5                      |                             |
| 32036010  |      | Luce Hill Road       |     | Luce Hill Road Cemetery 1         | 50   |        | RR-5                      | Cemetery                    |
| 32036020  |      | Luce Hill Road       |     | Luce Hill Road Cemetery 2         | 51   |        | RR-5                      | Cemetery                    |