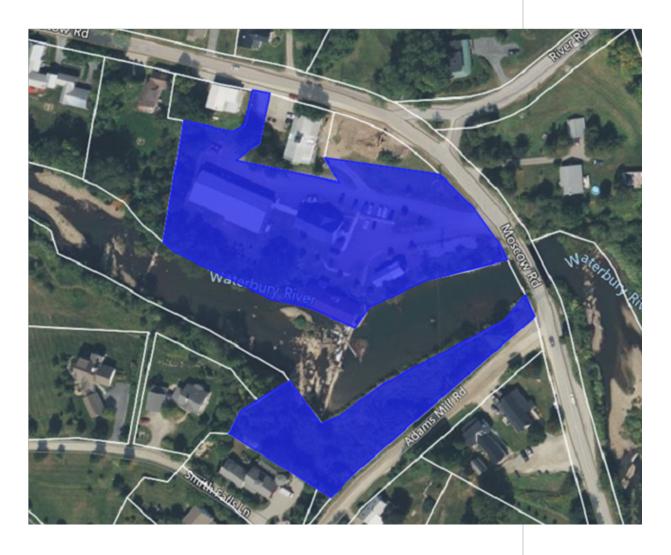

Town Plan Impact: n/a

Fiscal Impact: n/a

**Recommendation**: Discuss and advise.

| Parcel ID |      |                      | SED | Name/Description                  | Page |        | Zoning                    | Status                      |
|-----------|------|----------------------|-----|-----------------------------------|------|--------|---------------------------|-----------------------------|
| 01003     |      | South Main Street    |     | Public Safety Building            | 3    |        | VC10                      |                             |
| 01032     | 15   | South Main Street    |     | Ski Museum                        | 4    |        | VC10                      |                             |
| 01033     | 1    | South Main Street    |     | Ski Museum Parking Lot            | 5    |        | VC10                      | Deed Restricted             |
| 01039     | 67   | Main Street          |     | Akeley Memorial Building          | 6    |        | VC10                      |                             |
| 01039010  | 0    | Main Street          |     | Lintilhac Park                    | 8    | 1.9    | VR40                      | Floodplain                  |
| 01044     | 0    | Main Street          |     | Old Yard Cemetery                 | 9    |        | VR40                      | Cemetery                    |
| 01045     | 0    | Main Street          |     | Akeley Parking Lot                | 10   |        | VC10                      |                             |
| 01047     |      | Main Street          |     | Village park (former gas station) | 11   | 0.1    | VC10                      |                             |
| 01079     | 0    | Cemetery Road        |     | Hayes Land                        | 12   | 15.6   | VR40                      | Floodplain                  |
| 01081     | 108  | Cemetery Road        |     | Riverbank Cemetery                | 13   | 19.0   | VR40 / RR-2               | Cemetery                    |
| 01097     | 0    | Maple Street         |     | Sunset Reservoir / Spring lot     | 14   | 52.5   | VR40 / RR-2               |                             |
| 02112     | 90   | Dump road            |     | LRSWMD Transfer Station           | 15   | 6.9    | VC30                      |                             |
| 02162     | 350  | Park Street          |     | Memorial Park and Arena           | 17   | 40.9   | VC10 / RR-2 / VIL PUD/RES |                             |
| 02167     | 0    | Taber Hill Road      |     | Sunset Rock                       | 19   | 23.0   | VR40                      | Conserved                   |
| 05008-099 | 0    | Adams Mill Road      |     | Stump Dump                        | 20   | 25.0   | MC                        |                             |
| 05018     | 435  | Moscow Road          | X   | SED Campus                        | 21   | 4.5    | MC                        |                             |
| 05034010  | 839  | Moscow Road          |     | Moscow Recreation Field           | 23   | 4.7    | MC                        | Floodplain                  |
| 06000010  | 1905 | Moscow Road          |     | Moscow Garage / Bus Barn          | 24   | 2.7    | RR-5                      |                             |
| 06041020  | 0    | Nebraska Valley Road |     | Gravel Pit                        | 26   | 30.0   | RR-2                      |                             |
| 06057     | 2409 | Nebraska Valley Road |     | Nebraska Valley Hanson House      | 27   | 3.5    | RR-2                      |                             |
| 08001010  | 0    | River Road           |     | Lower Village Pump Station        | 29   | 0.0    | LVC                       |                             |
| 08003020  | 56   | River Road           |     | Wastewater/Highway                | 30   | 13.3   | RR-2                      |                             |
| 08003030  | 0    | River Road           |     | Wastewater/Highway Entrance       | 31   | 0.9    | RR-2                      |                             |
| 08007     | 0    | Cady Hill Road       | X   | River Road / Cady Hill Parcel     | 32   | 5.1    | RR-2                      |                             |
| 08014010  | 306  | Cady Hill Road       | X   | Cady Hill Substation              | 33   | 0.7    | RR-2                      |                             |
| 08038020  | 0    | River Road           | X   | River Road Substation             | 34   | 0.1    | RR-2                      |                             |
| 12003010  | 0    | Stowe Hollow Road    |     | Burt Springs Lot                  | 35   | 10.0   | RR-2 / RR-3               |                             |
| 16000     |      | Dewey Hill Road      | X   | Dewey Hill Substation             | 36   | 0.1    | RR-5                      |                             |
| 17003     | 0    | Gold Brook Road      |     | Gold Brook Road Lot               | 37   | 2.0    | RR-2                      |                             |
| 19074010  | 4054 | Sterling Valley Road |     | Sterling Valley Cemetery          | 38   | 0.3    | RR-5                      | Cemetery                    |
| 19078020  |      | Sterling Gorge Road  |     | Sterling Gorge Lot                | 39   | 3.8    | RR-5                      | Deed Restricted             |
| 19079     | 0    | Sterling Valley Road |     | Sterling Valley                   | 40   | 1530.6 | FR                        | Deed Restricted             |
| 20013     |      | Brush Hill Road      |     | Cobb Lot                          | 41   | 35.0   | RR-2 / RR-5               |                             |
| 26035010  | 0    | Mountain Road        |     | Mountain Road Cemetery            | 42   | 0.1    | UMR                       | Cemetery                    |
| 26038010  | 0    | Mountain Road        |     | Thompson Park                     | 43   |        | UMR                       | Floodplain                  |
| 26090     |      | Mountain Road        |     | Cady Hill                         | 44   |        | VR40 / RR-2 / RR-3 / RR-5 | Conserved                   |
| 27064270  |      | Summit Run           |     | Summit Run Water Tank             | 45   |        | RR-3                      |                             |
| 27080     |      | Weeks Hill Road      |     | Mayo Farm                         | 46   |        |                           | Temp. Cons Esmt + Deed Rstr |
| 28000     |      | Mountain Road        |     | West Branch Cemetery              | 47   |        | MRV                       | Cemetery                    |
| 30045-010 |      | Spring Trail Road    |     | Edson Hill Pump Station           | 48   |        | RR-5                      | j                           |
| 32016010  |      | Luce Hill Road       | Χ   | Luce Hill former substation       | 49   |        | RR-5                      |                             |
| 32036010  |      | Luce Hill Road       |     | Luce Hill Road Cemetery 1         | 50   |        | RR-5                      | Cemetery                    |
| 32036020  |      | Luce Hill Road       |     | Luce Hill Road Cemetery 2         | 51   |        | RR-5                      | Cemetery                    |