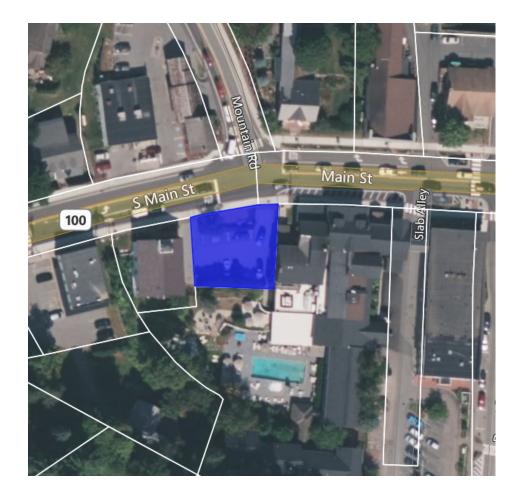

Town Plan Impact: n/a

Fiscal Impact: n/a

**Recommendation**: Discuss and advise.

| Parcel ID |      |                      | SED | Name/Description                  | Page |        | Zoning                    | Status                      |
|-----------|------|----------------------|-----|-----------------------------------|------|--------|---------------------------|-----------------------------|
| 01003     |      | South Main Street    |     | Public Safety Building            | 3    |        | VC10                      |                             |
| 01032     | 15   | South Main Street    |     | Ski Museum                        | 4    |        | VC10                      |                             |
| 01033     | 1    | South Main Street    |     | Ski Museum Parking Lot            | 5    |        | VC10                      | Deed Restricted             |
| 01039     | 67   | Main Street          |     | Akeley Memorial Building          | 6    |        | VC10                      |                             |
| 01039010  | 0    | Main Street          |     | Lintilhac Park                    | 8    | 1.9    | VR40                      | Floodplain                  |
| 01044     | 0    | Main Street          |     | Old Yard Cemetery                 | 9    |        | VR40                      | Cemetery                    |
| 01045     | 0    | Main Street          |     | Akeley Parking Lot                | 10   |        | VC10                      |                             |
| 01047     |      | Main Street          |     | Village park (former gas station) | 11   | 0.1    | VC10                      |                             |
| 01079     | 0    | Cemetery Road        |     | Hayes Land                        | 12   | 15.6   | VR40                      | Floodplain                  |
| 01081     | 108  | Cemetery Road        |     | Riverbank Cemetery                | 13   | 19.0   | VR40 / RR-2               | Cemetery                    |
| 01097     | 0    | Maple Street         |     | Sunset Reservoir / Spring lot     | 14   | 52.5   | VR40 / RR-2               |                             |
| 02112     | 90   | Dump road            |     | LRSWMD Transfer Station           | 15   | 6.9    | VC30                      |                             |
| 02162     | 350  | Park Street          |     | Memorial Park and Arena           | 17   | 40.9   | VC10 / RR-2 / VIL PUD/RES |                             |
| 02167     | 0    | Taber Hill Road      |     | Sunset Rock                       | 19   | 23.0   | VR40                      | Conserved                   |
| 05008-099 | 0    | Adams Mill Road      |     | Stump Dump                        | 20   | 25.0   | MC                        |                             |
| 05018     | 435  | Moscow Road          | X   | SED Campus                        | 21   | 4.5    | MC                        |                             |
| 05034010  | 839  | Moscow Road          |     | Moscow Recreation Field           | 23   | 4.7    | MC                        | Floodplain                  |
| 06000010  | 1905 | Moscow Road          |     | Moscow Garage / Bus Barn          | 24   | 2.7    | RR-5                      |                             |
| 06041020  | 0    | Nebraska Valley Road |     | Gravel Pit                        | 26   | 30.0   | RR-2                      |                             |
| 06057     | 2409 | Nebraska Valley Road |     | Nebraska Valley Hanson House      | 27   | 3.5    | RR-2                      |                             |
| 08001010  | 0    | River Road           |     | Lower Village Pump Station        | 29   | 0.0    | LVC                       |                             |
| 08003020  | 56   | River Road           |     | Wastewater/Highway                | 30   | 13.3   | RR-2                      |                             |
| 08003030  | 0    | River Road           |     | Wastewater/Highway Entrance       | 31   | 0.9    | RR-2                      |                             |
| 08007     | 0    | Cady Hill Road       | X   | River Road / Cady Hill Parcel     | 32   | 5.1    | RR-2                      |                             |
| 08014010  | 306  | Cady Hill Road       | X   | Cady Hill Substation              | 33   | 0.7    | RR-2                      |                             |
| 08038020  | 0    | River Road           | X   | River Road Substation             | 34   | 0.1    | RR-2                      |                             |
| 12003010  | 0    | Stowe Hollow Road    |     | Burt Springs Lot                  | 35   | 10.0   | RR-2 / RR-3               |                             |
| 16000     |      | Dewey Hill Road      | X   | Dewey Hill Substation             | 36   | 0.1    | RR-5                      |                             |
| 17003     | 0    | Gold Brook Road      |     | Gold Brook Road Lot               | 37   | 2.0    | RR-2                      |                             |
| 19074010  | 4054 | Sterling Valley Road |     | Sterling Valley Cemetery          | 38   | 0.3    | RR-5                      | Cemetery                    |
| 19078020  |      | Sterling Gorge Road  |     | Sterling Gorge Lot                | 39   | 3.8    | RR-5                      | Deed Restricted             |
| 19079     | 0    | Sterling Valley Road |     | Sterling Valley                   | 40   | 1530.6 | FR                        | Deed Restricted             |
| 20013     |      | Brush Hill Road      |     | Cobb Lot                          | 41   | 35.0   | RR-2 / RR-5               |                             |
| 26035010  | 0    | Mountain Road        |     | Mountain Road Cemetery            | 42   | 0.1    | UMR                       | Cemetery                    |
| 26038010  | 0    | Mountain Road        |     | Thompson Park                     | 43   |        | UMR                       | Floodplain                  |
| 26090     |      | Mountain Road        |     | Cady Hill                         | 44   |        | VR40 / RR-2 / RR-3 / RR-5 | Conserved                   |
| 27064270  |      | Summit Run           |     | Summit Run Water Tank             | 45   |        | RR-3                      |                             |
| 27080     |      | Weeks Hill Road      |     | Mayo Farm                         | 46   |        |                           | Temp. Cons Esmt + Deed Rstr |
| 28000     |      | Mountain Road        |     | West Branch Cemetery              | 47   |        | MRV                       | Cemetery                    |
| 30045-010 |      | Spring Trail Road    |     | Edson Hill Pump Station           | 48   |        | RR-5                      | j                           |
| 32016010  |      | Luce Hill Road       | Χ   | Luce Hill former substation       | 49   |        | RR-5                      |                             |
| 32036010  |      | Luce Hill Road       |     | Luce Hill Road Cemetery 1         | 50   |        | RR-5                      | Cemetery                    |
| 32036020  |      | Luce Hill Road       |     | Luce Hill Road Cemetery 2         | 51   |        | RR-5                      | Cemetery                    |

Last Updated: August 02, 2022 | Official copies of data must be obtained at the Stowe Office.

|           | Owner          | r Informat | ion                                  |              |                 | Parcel Va    | alue Inform                                     | ation        |                |
|-----------|----------------|------------|--------------------------------------|--------------|-----------------|--------------|-------------------------------------------------|--------------|----------------|
| Parcel    | 01003          |            |                                      |              | Land            | l Value      | 260,000 H                                       | omestead     | _              |
| Owner     |                | TOWN OF    |                                      |              | Dwe             | lling Value  | н                                               | ousesite     |                |
|           | PO BOX         |            |                                      |              | Site            | Imprvmnt     | 67,000                                          |              |                |
|           |                | , VT 05672 |                                      |              | Outb            | uildings     | 4,483,200                                       |              |                |
| Location  |                | JTH MAIN S | ST .                                 |              | Tota            |              | 4,810,200                                       |              |                |
| Tax Map # |                |            |                                      | _            | Phot            | o not availa | ble.                                            |              |                |
| Descr     |                | & FIRE/POI |                                      | G            |                 |              |                                                 |              |                |
|           | Parce          | l Informat | ion                                  |              |                 |              |                                                 |              |                |
| NBHD      | 10             | SPAN       | 621-19                               | 5-12916      |                 |              |                                                 |              |                |
| Acres     | 1.45           | Status     | A - Acti                             | ve           |                 |              |                                                 |              |                |
|           | Sales          | Informat   | ion                                  |              |                 |              |                                                 |              |                |
| Book      | 895            | Sale Date  | 2014-1                               | 0-17         |                 |              |                                                 |              |                |
| Page      | 231            | Sale Price |                                      |              |                 |              |                                                 |              |                |
| BUILDING  | Total<br>Rooms | Ye         | ar Built                             |              | Building SF     |              | Energy Adj                                      | No Data      |                |
|           | Bedroor        | ne Ef      | fect Age                             |              | Quality         |              | Bsmt Wall                                       | No Data      | Condition      |
|           | Full Bat       |            | ndition                              | No Data      |                 | No Data      | Bsmt SF                                         | NO Data      | Fireplaces     |
|           | 3/4 Bath       |            | ys Depr                              | No Data      | Design          |              | Bsmt Fin                                        |              | Porch          |
|           | Half Bat       |            | nct Depi                             | •            | Bldg Type       |              | Bsmt Fin SF                                     |              | Gar/Shed       |
|           | Kitchen        |            | on Depr                              |              | g .,po          | . To Data    |                                                 |              |                |
|           | Notes          | 2 Sto      | ry Police/<br>eyed 0.04<br>2017: Soi | 7 acres to F | Percy, Percy co | nveyed eas   | ratus Garage<br>sements to tov<br>red easements | vn. Book 898 | 5, Pages 231 8 |
| LAND      | Land           | 1 Ar       | ea                                   | 1.45         | Grade           | 2.00         | Frontage                                        |              | Depth          |
|           |                |            |                                      |              | Sketch          |              |                                                 |              |                |