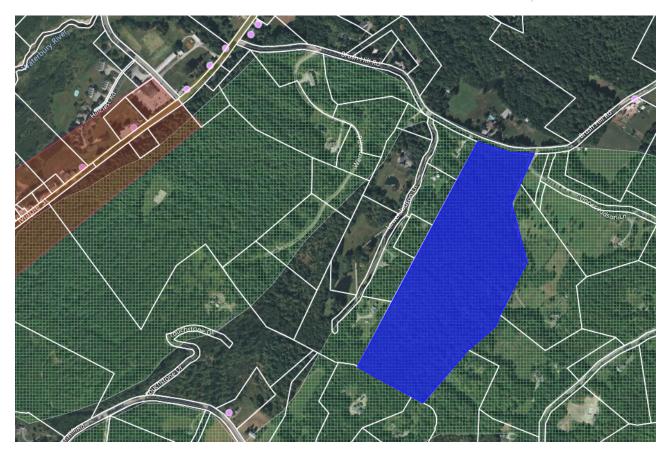

Town Plan Impact: n/a

Fiscal Impact: n/a

**Recommendation**: Discuss and advise.

| Parcel ID |      |                      | SED | Name/Description                  | Page |        | Zoning                    | Status                      |
|-----------|------|----------------------|-----|-----------------------------------|------|--------|---------------------------|-----------------------------|
| 01003     |      | South Main Street    |     | Public Safety Building            | 3    |        | VC10                      |                             |
| 01032     | 15   | South Main Street    |     | Ski Museum                        | 4    |        | VC10                      |                             |
| 01033     | 1    | South Main Street    |     | Ski Museum Parking Lot            | 5    |        | VC10                      | Deed Restricted             |
| 01039     | 67   | Main Street          |     | Akeley Memorial Building          | 6    |        | VC10                      |                             |
| 01039010  | 0    | Main Street          |     | Lintilhac Park                    | 8    | 1.9    | VR40                      | Floodplain                  |
| 01044     | 0    | Main Street          |     | Old Yard Cemetery                 | 9    |        | VR40                      | Cemetery                    |
| 01045     | 0    | Main Street          |     | Akeley Parking Lot                | 10   |        | VC10                      |                             |
| 01047     |      | Main Street          |     | Village park (former gas station) | 11   | 0.1    | VC10                      |                             |
| 01079     | 0    | Cemetery Road        |     | Hayes Land                        | 12   | 15.6   | VR40                      | Floodplain                  |
| 01081     | 108  | Cemetery Road        |     | Riverbank Cemetery                | 13   | 19.0   | VR40 / RR-2               | Cemetery                    |
| 01097     | 0    | Maple Street         |     | Sunset Reservoir / Spring lot     | 14   | 52.5   | VR40 / RR-2               |                             |
| 02112     | 90   | Dump road            |     | LRSWMD Transfer Station           | 15   | 6.9    | VC30                      |                             |
| 02162     | 350  | Park Street          |     | Memorial Park and Arena           | 17   | 40.9   | VC10 / RR-2 / VIL PUD/RES |                             |
| 02167     | 0    | Taber Hill Road      |     | Sunset Rock                       | 19   | 23.0   | VR40                      | Conserved                   |
| 05008-099 | 0    | Adams Mill Road      |     | Stump Dump                        | 20   | 25.0   | MC                        |                             |
| 05018     | 435  | Moscow Road          | X   | SED Campus                        | 21   | 4.5    | MC                        |                             |
| 05034010  | 839  | Moscow Road          |     | Moscow Recreation Field           | 23   | 4.7    | MC                        | Floodplain                  |
| 06000010  | 1905 | Moscow Road          |     | Moscow Garage / Bus Barn          | 24   | 2.7    | RR-5                      |                             |
| 06041020  | 0    | Nebraska Valley Road |     | Gravel Pit                        | 26   | 30.0   | RR-2                      |                             |
| 06057     | 2409 | Nebraska Valley Road |     | Nebraska Valley Hanson House      | 27   | 3.5    | RR-2                      |                             |
| 08001010  | 0    | River Road           |     | Lower Village Pump Station        | 29   | 0.0    | LVC                       |                             |
| 08003020  | 56   | River Road           |     | Wastewater/Highway                | 30   | 13.3   | RR-2                      |                             |
| 08003030  | 0    | River Road           |     | Wastewater/Highway Entrance       | 31   | 0.9    | RR-2                      |                             |
| 08007     | 0    | Cady Hill Road       | X   | River Road / Cady Hill Parcel     | 32   | 5.1    | RR-2                      |                             |
| 08014010  | 306  | Cady Hill Road       | X   | Cady Hill Substation              | 33   | 0.7    | RR-2                      |                             |
| 08038020  | 0    | River Road           | X   | River Road Substation             | 34   | 0.1    | RR-2                      |                             |
| 12003010  | 0    | Stowe Hollow Road    |     | Burt Springs Lot                  | 35   | 10.0   | RR-2 / RR-3               |                             |
| 16000     |      | Dewey Hill Road      | X   | Dewey Hill Substation             | 36   | 0.1    | RR-5                      |                             |
| 17003     | 0    | Gold Brook Road      |     | Gold Brook Road Lot               | 37   | 2.0    | RR-2                      |                             |
| 19074010  | 4054 | Sterling Valley Road |     | Sterling Valley Cemetery          | 38   | 0.3    | RR-5                      | Cemetery                    |
| 19078020  |      | Sterling Gorge Road  |     | Sterling Gorge Lot                | 39   | 3.8    | RR-5                      | Deed Restricted             |
| 19079     | 0    | Sterling Valley Road |     | Sterling Valley                   | 40   | 1530.6 | FR                        | Deed Restricted             |
| 20013     |      | Brush Hill Road      |     | Cobb Lot                          | 41   | 35.0   | RR-2 / RR-5               |                             |
| 26035010  | 0    | Mountain Road        |     | Mountain Road Cemetery            | 42   | 0.1    | UMR                       | Cemetery                    |
| 26038010  | 0    | Mountain Road        |     | Thompson Park                     | 43   |        | UMR                       | Floodplain                  |
| 26090     |      | Mountain Road        |     | Cady Hill                         | 44   |        | VR40 / RR-2 / RR-3 / RR-5 | Conserved                   |
| 27064270  |      | Summit Run           |     | Summit Run Water Tank             | 45   |        | RR-3                      |                             |
| 27080     |      | Weeks Hill Road      |     | Mayo Farm                         | 46   |        |                           | Temp. Cons Esmt + Deed Rstr |
| 28000     |      | Mountain Road        |     | West Branch Cemetery              | 47   |        | MRV                       | Cemetery                    |
| 30045-010 |      | Spring Trail Road    |     | Edson Hill Pump Station           | 48   |        | RR-5                      | j                           |
| 32016010  |      | Luce Hill Road       | Χ   | Luce Hill former substation       | 49   |        | RR-5                      |                             |
| 32036010  |      | Luce Hill Road       |     | Luce Hill Road Cemetery 1         | 50   |        | RR-5                      | Cemetery                    |
| 32036020  |      | Luce Hill Road       |     | Luce Hill Road Cemetery 2         | 51   |        | RR-5                      | Cemetery                    |