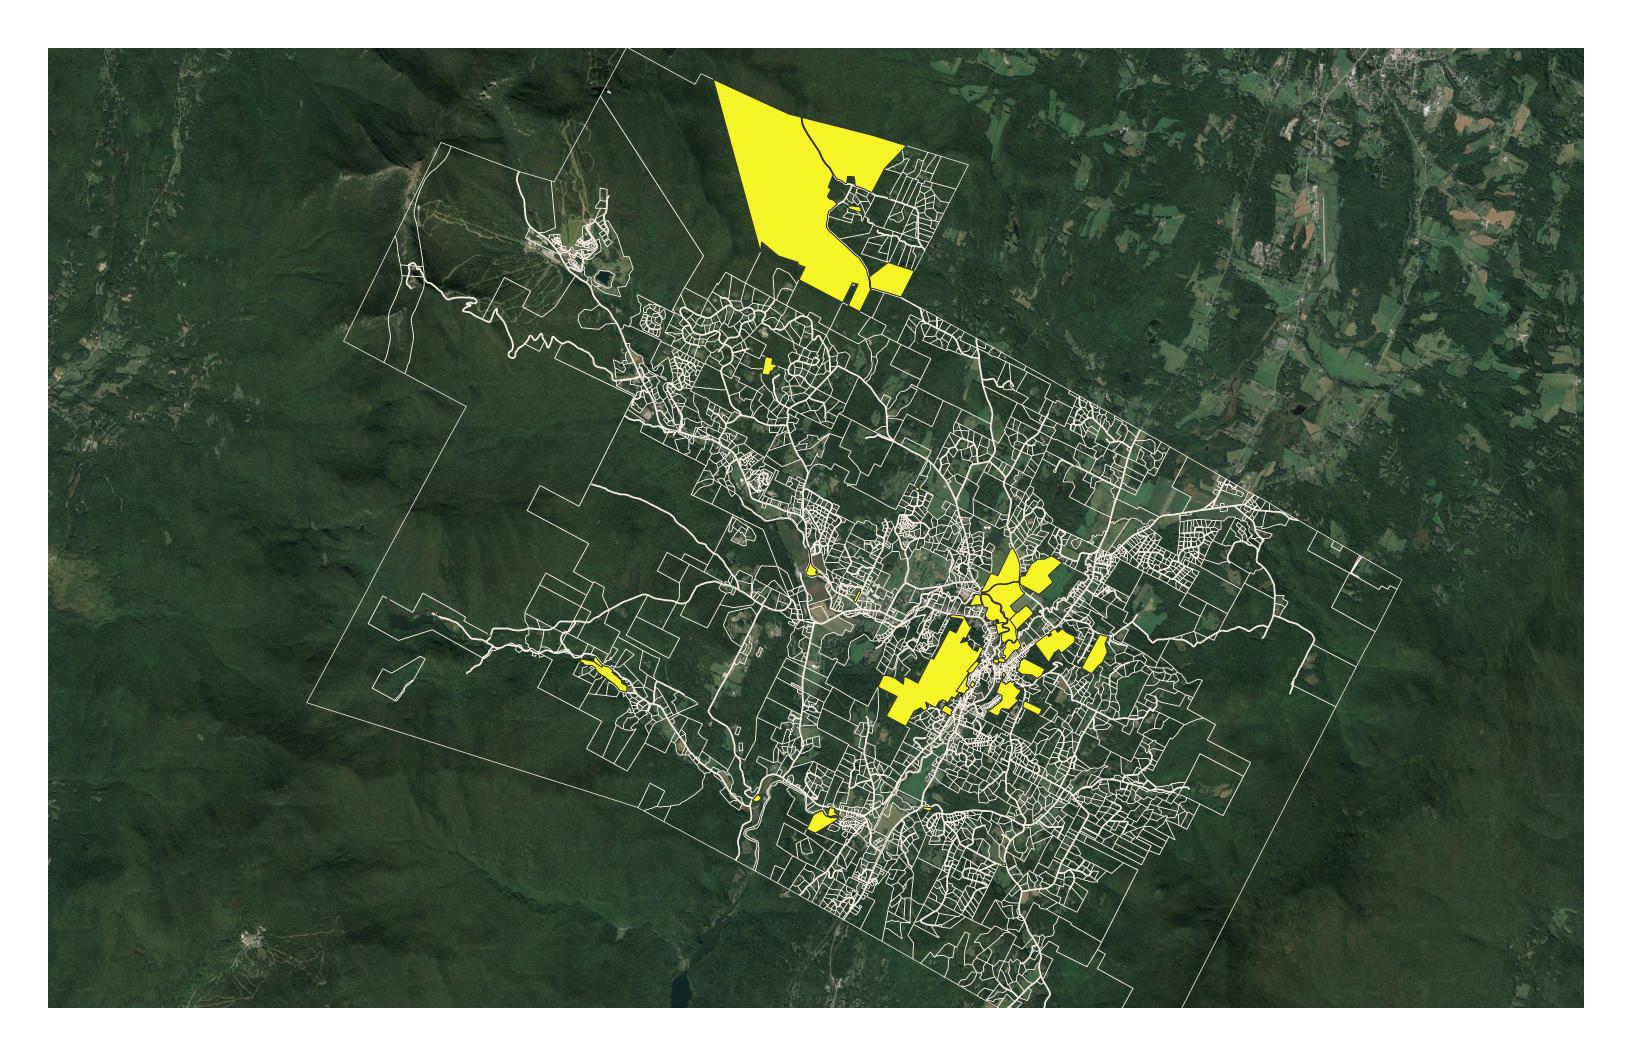

#### Agenda Item B-4 Municipal Property Discussion

**Summary**: This Spring, the Selectboard indicated a desire to learn what property the town owns and its current use in order to consider whether any should be sold or used for other purposes. Enclosed is a list of town-owned properties for discussion purposes.

Town Plan Impact: n/a

Fiscal Impact: n/a

**Recommendation**: Discuss and advise.

| Parcel ID |      |                      | SED | Name/Description                  | Page |        | Zoning                    | Status                      |
|-----------|------|----------------------|-----|-----------------------------------|------|--------|---------------------------|-----------------------------|
| 01003     |      | South Main Street    |     | Public Safety Building            | 3    |        | VC10                      |                             |
| 01032     | 15   | South Main Street    |     | Ski Museum                        | 4    |        | VC10                      |                             |
| 01033     | 1    | South Main Street    |     | Ski Museum Parking Lot            | 5    |        | VC10                      | Deed Restricted             |
| 01039     | 67   | Main Street          |     | Akeley Memorial Building          | 6    |        | VC10                      |                             |
| 01039010  | 0    | Main Street          |     | Lintilhac Park                    | 8    | 1.9    | VR40                      | Floodplain                  |
| 01044     | 0    | Main Street          |     | Old Yard Cemetery                 | 9    |        | VR40                      | Cemetery                    |
| 01045     | 0    | Main Street          |     | Akeley Parking Lot                | 10   |        | VC10                      |                             |
| 01047     |      | Main Street          |     | Village park (former gas station) | 11   | 0.1    | VC10                      |                             |
| 01079     | 0    | Cemetery Road        |     | Hayes Land                        | 12   | 15.6   | VR40                      | Floodplain                  |
| 01081     | 108  | Cemetery Road        |     | Riverbank Cemetery                | 13   | 19.0   | VR40 / RR-2               | Cemetery                    |
| 01097     | 0    | Maple Street         |     | Sunset Reservoir / Spring lot     | 14   | 52.5   | VR40 / RR-2               |                             |
| 02112     | 90   | Dump road            |     | LRSWMD Transfer Station           | 15   | 6.9    | VC30                      |                             |
| 02162     | 350  | Park Street          |     | Memorial Park and Arena           | 17   | 40.9   | VC10 / RR-2 / VIL PUD/RES |                             |
| 02167     | 0    | Taber Hill Road      |     | Sunset Rock                       | 19   | 23.0   | VR40                      | Conserved                   |
| 05008-099 | 0    | Adams Mill Road      |     | Stump Dump                        | 20   | 25.0   | MC                        |                             |
| 05018     | 435  | Moscow Road          | X   | SED Campus                        | 21   | 4.5    | MC                        |                             |
| 05034010  | 839  | Moscow Road          |     | Moscow Recreation Field           | 23   | 4.7    | MC                        | Floodplain                  |
| 06000010  | 1905 | Moscow Road          |     | Moscow Garage / Bus Barn          | 24   | 2.7    | RR-5                      |                             |
| 06041020  | 0    | Nebraska Valley Road |     | Gravel Pit                        | 26   | 30.0   | RR-2                      |                             |
| 06057     | 2409 | Nebraska Valley Road |     | Nebraska Valley Hanson House      | 27   | 3.5    | RR-2                      |                             |
| 08001010  | 0    | River Road           |     | Lower Village Pump Station        | 29   | 0.0    | LVC                       |                             |
| 08003020  | 56   | River Road           |     | Wastewater/Highway                | 30   | 13.3   | RR-2                      |                             |
| 08003030  | 0    | River Road           |     | Wastewater/Highway Entrance       | 31   | 0.9    | RR-2                      |                             |
| 08007     | 0    | Cady Hill Road       | X   | River Road / Cady Hill Parcel     | 32   | 5.1    | RR-2                      |                             |
| 08014010  | 306  | Cady Hill Road       | X   | Cady Hill Substation              | 33   | 0.7    | RR-2                      |                             |
| 08038020  | 0    | River Road           | X   | River Road Substation             | 34   | 0.1    | RR-2                      |                             |
| 12003010  | 0    | Stowe Hollow Road    |     | Burt Springs Lot                  | 35   | 10.0   | RR-2 / RR-3               |                             |
| 16000     |      | Dewey Hill Road      | X   | Dewey Hill Substation             | 36   | 0.1    | RR-5                      |                             |
| 17003     | 0    | Gold Brook Road      |     | Gold Brook Road Lot               | 37   | 2.0    | RR-2                      |                             |
| 19074010  | 4054 | Sterling Valley Road |     | Sterling Valley Cemetery          | 38   | 0.3    | RR-5                      | Cemetery                    |
| 19078020  |      | Sterling Gorge Road  |     | Sterling Gorge Lot                | 39   | 3.8    | RR-5                      | Deed Restricted             |
| 19079     | 0    | Sterling Valley Road |     | Sterling Valley                   | 40   | 1530.6 | FR                        | Deed Restricted             |
| 20013     |      | Brush Hill Road      |     | Cobb Lot                          | 41   | 35.0   | RR-2 / RR-5               |                             |
| 26035010  | 0    | Mountain Road        |     | Mountain Road Cemetery            | 42   | 0.1    | UMR                       | Cemetery                    |
| 26038010  | 0    | Mountain Road        |     | Thompson Park                     | 43   |        | UMR                       | Floodplain                  |
| 26090     |      | Mountain Road        |     | Cady Hill                         | 44   |        | VR40 / RR-2 / RR-3 / RR-5 | Conserved                   |
| 27064270  |      | Summit Run           |     | Summit Run Water Tank             | 45   |        | RR-3                      |                             |
| 27080     |      | Weeks Hill Road      |     | Mayo Farm                         | 46   |        |                           | Temp. Cons Esmt + Deed Rstr |
| 28000     |      | Mountain Road        |     | West Branch Cemetery              | 47   |        | MRV                       | Cemetery                    |
| 30045-010 |      | Spring Trail Road    |     | Edson Hill Pump Station           | 48   |        | RR-5                      | j                           |
| 32016010  |      | Luce Hill Road       | Χ   | Luce Hill former substation       | 49   |        | RR-5                      |                             |
| 32036010  |      | Luce Hill Road       |     | Luce Hill Road Cemetery 1         | 50   |        | RR-5                      | Cemetery                    |
| 32036020  |      | Luce Hill Road       |     | Luce Hill Road Cemetery 2         | 51   |        | RR-5                      | Cemetery                    |