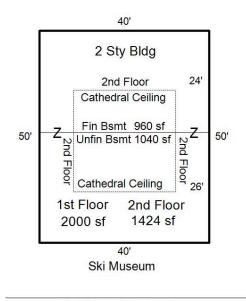

Town Plan Impact: n/a

Fiscal Impact: n/a

**Recommendation**: Discuss and advise.

| Parcel ID |      |                      | SED | Name/Description                  | Page |        | Zoning                    | Status                      |
|-----------|------|----------------------|-----|-----------------------------------|------|--------|---------------------------|-----------------------------|
| 01003     |      | South Main Street    |     | Public Safety Building            | 3    |        | VC10                      |                             |
| 01032     | 15   | South Main Street    |     | Ski Museum                        | 4    |        | VC10                      |                             |
| 01033     | 1    | South Main Street    |     | Ski Museum Parking Lot            | 5    |        | VC10                      | Deed Restricted             |
| 01039     | 67   | Main Street          |     | Akeley Memorial Building          | 6    |        | VC10                      |                             |
| 01039010  | 0    | Main Street          |     | Lintilhac Park                    | 8    | 1.9    | VR40                      | Floodplain                  |
| 01044     | 0    | Main Street          |     | Old Yard Cemetery                 | 9    |        | VR40                      | Cemetery                    |
| 01045     | 0    | Main Street          |     | Akeley Parking Lot                | 10   |        | VC10                      |                             |
| 01047     |      | Main Street          |     | Village park (former gas station) | 11   | 0.1    | VC10                      |                             |
| 01079     | 0    | Cemetery Road        |     | Hayes Land                        | 12   | 15.6   | VR40                      | Floodplain                  |
| 01081     | 108  | Cemetery Road        |     | Riverbank Cemetery                | 13   | 19.0   | VR40 / RR-2               | Cemetery                    |
| 01097     | 0    | Maple Street         |     | Sunset Reservoir / Spring lot     | 14   | 52.5   | VR40 / RR-2               |                             |
| 02112     | 90   | Dump road            |     | LRSWMD Transfer Station           | 15   | 6.9    | VC30                      |                             |
| 02162     | 350  | Park Street          |     | Memorial Park and Arena           | 17   | 40.9   | VC10 / RR-2 / VIL PUD/RES |                             |
| 02167     | 0    | Taber Hill Road      |     | Sunset Rock                       | 19   | 23.0   | VR40                      | Conserved                   |
| 05008-099 | 0    | Adams Mill Road      |     | Stump Dump                        | 20   | 25.0   | MC                        |                             |
| 05018     | 435  | Moscow Road          | X   | SED Campus                        | 21   | 4.5    | MC                        |                             |
| 05034010  | 839  | Moscow Road          |     | Moscow Recreation Field           | 23   | 4.7    | MC                        | Floodplain                  |
| 06000010  | 1905 | Moscow Road          |     | Moscow Garage / Bus Barn          | 24   | 2.7    | RR-5                      |                             |
| 06041020  | 0    | Nebraska Valley Road |     | Gravel Pit                        | 26   | 30.0   | RR-2                      |                             |
| 06057     | 2409 | Nebraska Valley Road |     | Nebraska Valley Hanson House      | 27   | 3.5    | RR-2                      |                             |
| 08001010  | 0    | River Road           |     | Lower Village Pump Station        | 29   | 0.0    | LVC                       |                             |
| 08003020  | 56   | River Road           |     | Wastewater/Highway                | 30   | 13.3   | RR-2                      |                             |
| 08003030  | 0    | River Road           |     | Wastewater/Highway Entrance       | 31   | 0.9    | RR-2                      |                             |
| 08007     | 0    | Cady Hill Road       | X   | River Road / Cady Hill Parcel     | 32   | 5.1    | RR-2                      |                             |
| 08014010  | 306  | Cady Hill Road       | X   | Cady Hill Substation              | 33   | 0.7    | RR-2                      |                             |
| 08038020  | 0    | River Road           | X   | River Road Substation             | 34   | 0.1    | RR-2                      |                             |
| 12003010  | 0    | Stowe Hollow Road    |     | Burt Springs Lot                  | 35   | 10.0   | RR-2 / RR-3               |                             |
| 16000     |      | Dewey Hill Road      | X   | Dewey Hill Substation             | 36   | 0.1    | RR-5                      |                             |
| 17003     | 0    | Gold Brook Road      |     | Gold Brook Road Lot               | 37   | 2.0    | RR-2                      |                             |
| 19074010  | 4054 | Sterling Valley Road |     | Sterling Valley Cemetery          | 38   | 0.3    | RR-5                      | Cemetery                    |
| 19078020  |      | Sterling Gorge Road  |     | Sterling Gorge Lot                | 39   | 3.8    | RR-5                      | Deed Restricted             |
| 19079     | 0    | Sterling Valley Road |     | Sterling Valley                   | 40   | 1530.6 | FR                        | Deed Restricted             |
| 20013     |      | Brush Hill Road      |     | Cobb Lot                          | 41   | 35.0   | RR-2 / RR-5               |                             |
| 26035010  | 0    | Mountain Road        |     | Mountain Road Cemetery            | 42   | 0.1    | UMR                       | Cemetery                    |
| 26038010  | 0    | Mountain Road        |     | Thompson Park                     | 43   |        | UMR                       | Floodplain                  |
| 26090     |      | Mountain Road        |     | Cady Hill                         | 44   |        | VR40 / RR-2 / RR-3 / RR-5 | Conserved                   |
| 27064270  |      | Summit Run           |     | Summit Run Water Tank             | 45   |        | RR-3                      |                             |
| 27080     |      | Weeks Hill Road      |     | Mayo Farm                         | 46   |        |                           | Temp. Cons Esmt + Deed Rstr |
| 28000     |      | Mountain Road        |     | West Branch Cemetery              | 47   |        | MRV                       | Cemetery                    |
| 30045-010 |      | Spring Trail Road    |     | Edson Hill Pump Station           | 48   |        | RR-5                      | j                           |
| 32016010  |      | Luce Hill Road       | Χ   | Luce Hill former substation       | 49   |        | RR-5                      |                             |
| 32036010  |      | Luce Hill Road       |     | Luce Hill Road Cemetery 1         | 50   |        | RR-5                      | Cemetery                    |
| 32036020  |      | Luce Hill Road       |     | Luce Hill Road Cemetery 2         | 51   |        | RR-5                      | Cemetery                    |