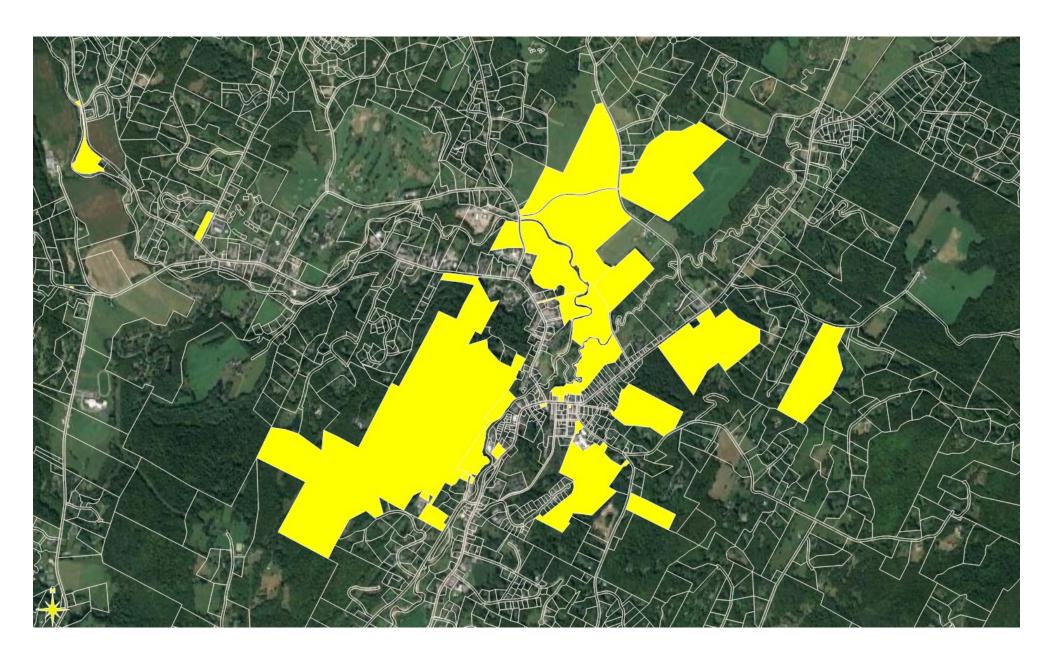

Town Plan Impact: n/a

Fiscal Impact: n/a

**Recommendation**: Discuss and advise.

| Parcel ID |      |                      | SED | Name/Description                  | Page |        | Zoning                    | Status                      |
|-----------|------|----------------------|-----|-----------------------------------|------|--------|---------------------------|-----------------------------|
| 01003     |      | South Main Street    |     | Public Safety Building            | 3    |        | VC10                      |                             |
| 01032     | 15   | South Main Street    |     | Ski Museum                        | 4    |        | VC10                      |                             |
| 01033     | 1    | South Main Street    |     | Ski Museum Parking Lot            | 5    |        | VC10                      | Deed Restricted             |
| 01039     | 67   | Main Street          |     | Akeley Memorial Building          | 6    |        | VC10                      |                             |
| 01039010  | 0    | Main Street          |     | Lintilhac Park                    | 8    | 1.9    | VR40                      | Floodplain                  |
| 01044     | 0    | Main Street          |     | Old Yard Cemetery                 | 9    |        | VR40                      | Cemetery                    |
| 01045     | 0    | Main Street          |     | Akeley Parking Lot                | 10   |        | VC10                      |                             |
| 01047     |      | Main Street          |     | Village park (former gas station) | 11   | 0.1    | VC10                      |                             |
| 01079     | 0    | Cemetery Road        |     | Hayes Land                        | 12   | 15.6   | VR40                      | Floodplain                  |
| 01081     | 108  | Cemetery Road        |     | Riverbank Cemetery                | 13   | 19.0   | VR40 / RR-2               | Cemetery                    |
| 01097     | 0    | Maple Street         |     | Sunset Reservoir / Spring lot     | 14   | 52.5   | VR40 / RR-2               |                             |
| 02112     | 90   | Dump road            |     | LRSWMD Transfer Station           | 15   | 6.9    | VC30                      |                             |
| 02162     | 350  | Park Street          |     | Memorial Park and Arena           | 17   | 40.9   | VC10 / RR-2 / VIL PUD/RES |                             |
| 02167     | 0    | Taber Hill Road      |     | Sunset Rock                       | 19   | 23.0   | VR40                      | Conserved                   |
| 05008-099 | 0    | Adams Mill Road      |     | Stump Dump                        | 20   | 25.0   | MC                        |                             |
| 05018     | 435  | Moscow Road          | X   | SED Campus                        | 21   | 4.5    | MC                        |                             |
| 05034010  | 839  | Moscow Road          |     | Moscow Recreation Field           | 23   | 4.7    | MC                        | Floodplain                  |
| 06000010  | 1905 | Moscow Road          |     | Moscow Garage / Bus Barn          | 24   | 2.7    | RR-5                      |                             |
| 06041020  | 0    | Nebraska Valley Road |     | Gravel Pit                        | 26   | 30.0   | RR-2                      |                             |
| 06057     | 2409 | Nebraska Valley Road |     | Nebraska Valley Hanson House      | 27   | 3.5    | RR-2                      |                             |
| 08001010  | 0    | River Road           |     | Lower Village Pump Station        | 29   | 0.0    | LVC                       |                             |
| 08003020  | 56   | River Road           |     | Wastewater/Highway                | 30   | 13.3   | RR-2                      |                             |
| 08003030  | 0    | River Road           |     | Wastewater/Highway Entrance       | 31   | 0.9    | RR-2                      |                             |
| 08007     | 0    | Cady Hill Road       | X   | River Road / Cady Hill Parcel     | 32   | 5.1    | RR-2                      |                             |
| 08014010  | 306  | Cady Hill Road       | X   | Cady Hill Substation              | 33   | 0.7    | RR-2                      |                             |
| 08038020  | 0    | River Road           | X   | River Road Substation             | 34   | 0.1    | RR-2                      |                             |
| 12003010  | 0    | Stowe Hollow Road    |     | Burt Springs Lot                  | 35   | 10.0   | RR-2 / RR-3               |                             |
| 16000     |      | Dewey Hill Road      | X   | Dewey Hill Substation             | 36   | 0.1    | RR-5                      |                             |
| 17003     | 0    | Gold Brook Road      |     | Gold Brook Road Lot               | 37   | 2.0    | RR-2                      |                             |
| 19074010  | 4054 | Sterling Valley Road |     | Sterling Valley Cemetery          | 38   | 0.3    | RR-5                      | Cemetery                    |
| 19078020  |      | Sterling Gorge Road  |     | Sterling Gorge Lot                | 39   | 3.8    | RR-5                      | Deed Restricted             |
| 19079     | 0    | Sterling Valley Road |     | Sterling Valley                   | 40   | 1530.6 | FR                        | Deed Restricted             |
| 20013     |      | Brush Hill Road      |     | Cobb Lot                          | 41   | 35.0   | RR-2 / RR-5               |                             |
| 26035010  | 0    | Mountain Road        |     | Mountain Road Cemetery            | 42   | 0.1    | UMR                       | Cemetery                    |
| 26038010  | 0    | Mountain Road        |     | Thompson Park                     | 43   |        | UMR                       | Floodplain                  |
| 26090     |      | Mountain Road        |     | Cady Hill                         | 44   |        | VR40 / RR-2 / RR-3 / RR-5 | Conserved                   |
| 27064270  |      | Summit Run           |     | Summit Run Water Tank             | 45   |        | RR-3                      |                             |
| 27080     |      | Weeks Hill Road      |     | Mayo Farm                         | 46   |        |                           | Temp. Cons Esmt + Deed Rstr |
| 28000     |      | Mountain Road        |     | West Branch Cemetery              | 47   |        | MRV                       | Cemetery                    |
| 30045-010 |      | Spring Trail Road    |     | Edson Hill Pump Station           | 48   |        | RR-5                      | j                           |
| 32016010  |      | Luce Hill Road       | Χ   | Luce Hill former substation       | 49   |        | RR-5                      |                             |
| 32036010  |      | Luce Hill Road       |     | Luce Hill Road Cemetery 1         | 50   |        | RR-5                      | Cemetery                    |
| 32036020  |      | Luce Hill Road       |     | Luce Hill Road Cemetery 2         | 51   |        | RR-5                      | Cemetery                    |