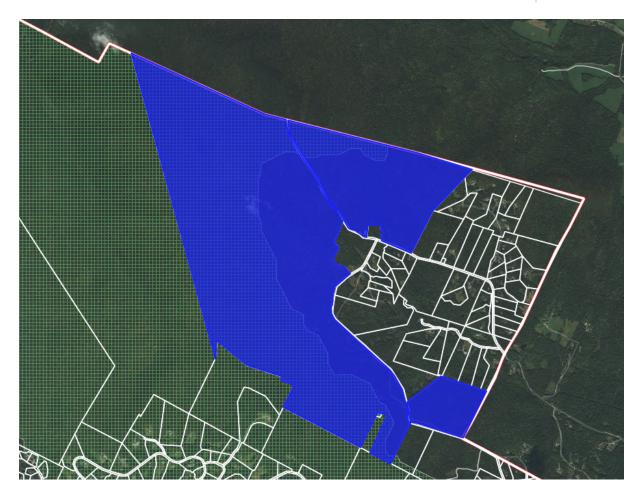

Town Plan Impact: n/a

Fiscal Impact: n/a

**Recommendation**: Discuss and advise.

| Parcel ID |      |                      | SED | Name/Description                  | Page |        | Zoning                    | Status                      |
|-----------|------|----------------------|-----|-----------------------------------|------|--------|---------------------------|-----------------------------|
| 01003     |      | South Main Street    |     | Public Safety Building            | 3    |        | VC10                      |                             |
| 01032     | 15   | South Main Street    |     | Ski Museum                        | 4    |        | VC10                      |                             |
| 01033     | 1    | South Main Street    |     | Ski Museum Parking Lot            | 5    |        | VC10                      | Deed Restricted             |
| 01039     | 67   | Main Street          |     | Akeley Memorial Building          | 6    |        | VC10                      |                             |
| 01039010  | 0    | Main Street          |     | Lintilhac Park                    | 8    | 1.9    | VR40                      | Floodplain                  |
| 01044     | 0    | Main Street          |     | Old Yard Cemetery                 | 9    |        | VR40                      | Cemetery                    |
| 01045     | 0    | Main Street          |     | Akeley Parking Lot                | 10   |        | VC10                      |                             |
| 01047     |      | Main Street          |     | Village park (former gas station) | 11   | 0.1    | VC10                      |                             |
| 01079     | 0    | Cemetery Road        |     | Hayes Land                        | 12   | 15.6   | VR40                      | Floodplain                  |
| 01081     | 108  | Cemetery Road        |     | Riverbank Cemetery                | 13   | 19.0   | VR40 / RR-2               | Cemetery                    |
| 01097     | 0    | Maple Street         |     | Sunset Reservoir / Spring lot     | 14   | 52.5   | VR40 / RR-2               |                             |
| 02112     | 90   | Dump road            |     | LRSWMD Transfer Station           | 15   | 6.9    | VC30                      |                             |
| 02162     | 350  | Park Street          |     | Memorial Park and Arena           | 17   | 40.9   | VC10 / RR-2 / VIL PUD/RES |                             |
| 02167     | 0    | Taber Hill Road      |     | Sunset Rock                       | 19   | 23.0   | VR40                      | Conserved                   |
| 05008-099 | 0    | Adams Mill Road      |     | Stump Dump                        | 20   | 25.0   | MC                        |                             |
| 05018     | 435  | Moscow Road          | X   | SED Campus                        | 21   | 4.5    | MC                        |                             |
| 05034010  | 839  | Moscow Road          |     | Moscow Recreation Field           | 23   | 4.7    | MC                        | Floodplain                  |
| 06000010  | 1905 | Moscow Road          |     | Moscow Garage / Bus Barn          | 24   | 2.7    | RR-5                      |                             |
| 06041020  | 0    | Nebraska Valley Road |     | Gravel Pit                        | 26   | 30.0   | RR-2                      |                             |
| 06057     | 2409 | Nebraska Valley Road |     | Nebraska Valley Hanson House      | 27   | 3.5    | RR-2                      |                             |
| 08001010  | 0    | River Road           |     | Lower Village Pump Station        | 29   | 0.0    | LVC                       |                             |
| 08003020  | 56   | River Road           |     | Wastewater/Highway                | 30   | 13.3   | RR-2                      |                             |
| 08003030  | 0    | River Road           |     | Wastewater/Highway Entrance       | 31   | 0.9    | RR-2                      |                             |
| 08007     | 0    | Cady Hill Road       | X   | River Road / Cady Hill Parcel     | 32   | 5.1    | RR-2                      |                             |
| 08014010  | 306  | Cady Hill Road       | X   | Cady Hill Substation              | 33   | 0.7    | RR-2                      |                             |
| 08038020  | 0    | River Road           | X   | River Road Substation             | 34   | 0.1    | RR-2                      |                             |
| 12003010  | 0    | Stowe Hollow Road    |     | Burt Springs Lot                  | 35   | 10.0   | RR-2 / RR-3               |                             |
| 16000     |      | Dewey Hill Road      | X   | Dewey Hill Substation             | 36   | 0.1    | RR-5                      |                             |
| 17003     | 0    | Gold Brook Road      |     | Gold Brook Road Lot               | 37   | 2.0    | RR-2                      |                             |
| 19074010  | 4054 | Sterling Valley Road |     | Sterling Valley Cemetery          | 38   | 0.3    | RR-5                      | Cemetery                    |
| 19078020  |      | Sterling Gorge Road  |     | Sterling Gorge Lot                | 39   | 3.8    | RR-5                      | Deed Restricted             |
| 19079     | 0    | Sterling Valley Road |     | Sterling Valley                   | 40   | 1530.6 | FR                        | Deed Restricted             |
| 20013     |      | Brush Hill Road      |     | Cobb Lot                          | 41   | 35.0   | RR-2 / RR-5               |                             |
| 26035010  | 0    | Mountain Road        |     | Mountain Road Cemetery            | 42   | 0.1    | UMR                       | Cemetery                    |
| 26038010  | 0    | Mountain Road        |     | Thompson Park                     | 43   |        | UMR                       | Floodplain                  |
| 26090     |      | Mountain Road        |     | Cady Hill                         | 44   |        | VR40 / RR-2 / RR-3 / RR-5 | Conserved                   |
| 27064270  |      | Summit Run           |     | Summit Run Water Tank             | 45   |        | RR-3                      |                             |
| 27080     |      | Weeks Hill Road      |     | Mayo Farm                         | 46   |        |                           | Temp. Cons Esmt + Deed Rstr |
| 28000     |      | Mountain Road        |     | West Branch Cemetery              | 47   |        | MRV                       | Cemetery                    |
| 30045-010 |      | Spring Trail Road    |     | Edson Hill Pump Station           | 48   |        | RR-5                      | j                           |
| 32016010  |      | Luce Hill Road       | Χ   | Luce Hill former substation       | 49   |        | RR-5                      |                             |
| 32036010  |      | Luce Hill Road       |     | Luce Hill Road Cemetery 1         | 50   |        | RR-5                      | Cemetery                    |
| 32036020  |      | Luce Hill Road       |     | Luce Hill Road Cemetery 2         | 51   |        | RR-5                      | Cemetery                    |