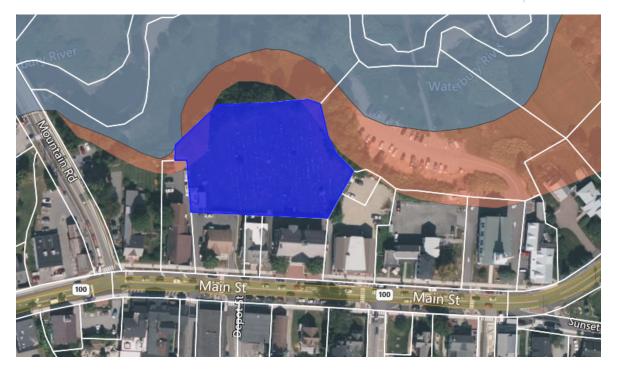

Town Plan Impact: n/a

Fiscal Impact: n/a

**Recommendation**: Discuss and advise.

| Parcel ID |      |                      | SED | Name/Description                  | Page |        | Zoning                    | Status                      |
|-----------|------|----------------------|-----|-----------------------------------|------|--------|---------------------------|-----------------------------|
| 01003     |      | South Main Street    |     | Public Safety Building            | 3    |        | VC10                      |                             |
| 01032     | 15   | South Main Street    |     | Ski Museum                        | 4    |        | VC10                      |                             |
| 01033     | 1    | South Main Street    |     | Ski Museum Parking Lot            | 5    |        | VC10                      | Deed Restricted             |
| 01039     | 67   | Main Street          |     | Akeley Memorial Building          | 6    |        | VC10                      |                             |
| 01039010  | 0    | Main Street          |     | Lintilhac Park                    | 8    | 1.9    | VR40                      | Floodplain                  |
| 01044     | 0    | Main Street          |     | Old Yard Cemetery                 | 9    |        | VR40                      | Cemetery                    |
| 01045     | 0    | Main Street          |     | Akeley Parking Lot                | 10   |        | VC10                      |                             |
| 01047     |      | Main Street          |     | Village park (former gas station) | 11   | 0.1    | VC10                      |                             |
| 01079     | 0    | Cemetery Road        |     | Hayes Land                        | 12   | 15.6   | VR40                      | Floodplain                  |
| 01081     | 108  | Cemetery Road        |     | Riverbank Cemetery                | 13   | 19.0   | VR40 / RR-2               | Cemetery                    |
| 01097     | 0    | Maple Street         |     | Sunset Reservoir / Spring lot     | 14   | 52.5   | VR40 / RR-2               |                             |
| 02112     | 90   | Dump road            |     | LRSWMD Transfer Station           | 15   | 6.9    | VC30                      |                             |
| 02162     | 350  | Park Street          |     | Memorial Park and Arena           | 17   | 40.9   | VC10 / RR-2 / VIL PUD/RES |                             |
| 02167     | 0    | Taber Hill Road      |     | Sunset Rock                       | 19   | 23.0   | VR40                      | Conserved                   |
| 05008-099 | 0    | Adams Mill Road      |     | Stump Dump                        | 20   | 25.0   | MC                        |                             |
| 05018     | 435  | Moscow Road          | X   | SED Campus                        | 21   | 4.5    | MC                        |                             |
| 05034010  | 839  | Moscow Road          |     | Moscow Recreation Field           | 23   | 4.7    | MC                        | Floodplain                  |
| 06000010  | 1905 | Moscow Road          |     | Moscow Garage / Bus Barn          | 24   | 2.7    | RR-5                      |                             |
| 06041020  | 0    | Nebraska Valley Road |     | Gravel Pit                        | 26   | 30.0   | RR-2                      |                             |
| 06057     | 2409 | Nebraska Valley Road |     | Nebraska Valley Hanson House      | 27   | 3.5    | RR-2                      |                             |
| 08001010  | 0    | River Road           |     | Lower Village Pump Station        | 29   | 0.0    | LVC                       |                             |
| 08003020  | 56   | River Road           |     | Wastewater/Highway                | 30   | 13.3   | RR-2                      |                             |
| 08003030  | 0    | River Road           |     | Wastewater/Highway Entrance       | 31   | 0.9    | RR-2                      |                             |
| 08007     | 0    | Cady Hill Road       | X   | River Road / Cady Hill Parcel     | 32   | 5.1    | RR-2                      |                             |
| 08014010  | 306  | Cady Hill Road       | X   | Cady Hill Substation              | 33   | 0.7    | RR-2                      |                             |
| 08038020  | 0    | River Road           | X   | River Road Substation             | 34   | 0.1    | RR-2                      |                             |
| 12003010  | 0    | Stowe Hollow Road    |     | Burt Springs Lot                  | 35   | 10.0   | RR-2 / RR-3               |                             |
| 16000     |      | Dewey Hill Road      | X   | Dewey Hill Substation             | 36   | 0.1    | RR-5                      |                             |
| 17003     | 0    | Gold Brook Road      |     | Gold Brook Road Lot               | 37   | 2.0    | RR-2                      |                             |
| 19074010  | 4054 | Sterling Valley Road |     | Sterling Valley Cemetery          | 38   | 0.3    | RR-5                      | Cemetery                    |
| 19078020  |      | Sterling Gorge Road  |     | Sterling Gorge Lot                | 39   | 3.8    | RR-5                      | Deed Restricted             |
| 19079     | 0    | Sterling Valley Road |     | Sterling Valley                   | 40   | 1530.6 | FR                        | Deed Restricted             |
| 20013     |      | Brush Hill Road      |     | Cobb Lot                          | 41   | 35.0   | RR-2 / RR-5               |                             |
| 26035010  | 0    | Mountain Road        |     | Mountain Road Cemetery            | 42   | 0.1    | UMR                       | Cemetery                    |
| 26038010  | 0    | Mountain Road        |     | Thompson Park                     | 43   |        | UMR                       | Floodplain                  |
| 26090     |      | Mountain Road        |     | Cady Hill                         | 44   |        | VR40 / RR-2 / RR-3 / RR-5 | Conserved                   |
| 27064270  |      | Summit Run           |     | Summit Run Water Tank             | 45   |        | RR-3                      |                             |
| 27080     |      | Weeks Hill Road      |     | Mayo Farm                         | 46   |        |                           | Temp. Cons Esmt + Deed Rstr |
| 28000     |      | Mountain Road        |     | West Branch Cemetery              | 47   |        | MRV                       | Cemetery                    |
| 30045-010 |      | Spring Trail Road    |     | Edson Hill Pump Station           | 48   |        | RR-5                      | j                           |
| 32016010  |      | Luce Hill Road       | Χ   | Luce Hill former substation       | 49   |        | RR-5                      |                             |
| 32036010  |      | Luce Hill Road       |     | Luce Hill Road Cemetery 1         | 50   |        | RR-5                      | Cemetery                    |
| 32036020  |      | Luce Hill Road       |     | Luce Hill Road Cemetery 2         | 51   |        | RR-5                      | Cemetery                    |