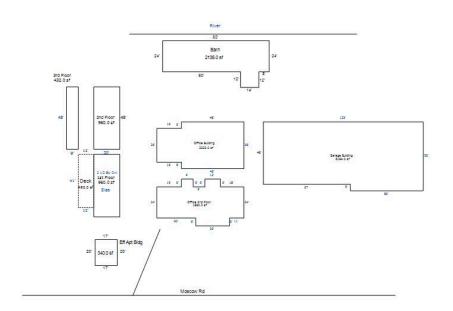

Last Updated: August 02, 2022 | Official copies of data must be obtained at the Stowe Office.

|           | Owner          | r Informat | ion                                  |              |                 | Parcel Va    | alue Inform                                     | ation        |                |
|-----------|----------------|------------|--------------------------------------|--------------|-----------------|--------------|-------------------------------------------------|--------------|----------------|
| Parcel    | 01003          |            |                                      |              | Land            | l Value      | 260,000 H                                       | omestead     | _              |
| Owner     |                | TOWN OF    |                                      |              | Dwe             | lling Value  | н                                               | ousesite     |                |
|           | PO BOX         |            |                                      |              | Site            | Imprvmnt     | 67,000                                          |              |                |
|           |                | , VT 05672 |                                      |              | Outb            | uildings     | 4,483,200                                       |              |                |
| Location  |                | JTH MAIN S | ST .                                 |              | Tota            |              | 4,810,200                                       |              |                |
| Tax Map # |                |            |                                      | _            | Phot            | o not availa | ble.                                            |              |                |
| Descr     |                | & FIRE/POI |                                      | G            |                 |              |                                                 |              |                |
|           | Parce          | l Informat | ion                                  |              |                 |              |                                                 |              |                |
| NBHD      | 10             | SPAN       | 621-19                               | 5-12916      |                 |              |                                                 |              |                |
| Acres     | 1.45           | Status     | A - Acti                             | ve           |                 |              |                                                 |              |                |
|           | Sales          | Informat   | ion                                  |              |                 |              |                                                 |              |                |
| Book      | 895            | Sale Date  | 2014-1                               | 0-17         |                 |              |                                                 |              |                |
| Page      | 231            | Sale Price |                                      |              |                 |              |                                                 |              |                |
| BUILDING  | Total<br>Rooms | Ye         | ar Built                             |              | Building SF     |              | Energy Adj                                      | No Data      |                |
|           | Bedroor        | ne Ef      | fect Age                             |              | Quality         |              | Bsmt Wall                                       | No Data      | Condition      |
|           | Full Bat       |            | ndition                              | No Data      |                 | No Data      | Bsmt SF                                         | NO Data      | Fireplaces     |
|           | 3/4 Bath       |            | ys Depr                              | No Data      | Design          |              | Bsmt Fin                                        |              | Porch          |
|           | Half Bat       |            | nct Depi                             | •            | Bldg Type       |              | Bsmt Fin SF                                     |              | Gar/Shed       |
|           | Kitchen        |            | on Depr                              |              | g .,po          | . To Data    |                                                 |              |                |
|           | Notes          | 2 Sto      | ry Police/<br>eyed 0.04<br>2017: Soi | 7 acres to F | Percy, Percy co | nveyed eas   | ratus Garage<br>sements to tov<br>red easements | vn. Book 898 | 5, Pages 231 8 |
| LAND      | Land           | 1 Ar       | ea                                   | 1.45         | Grade           | 2.00         | Frontage                                        |              | Depth          |
|           |                |            |                                      |              | Sketch          |              |                                                 |              |                |