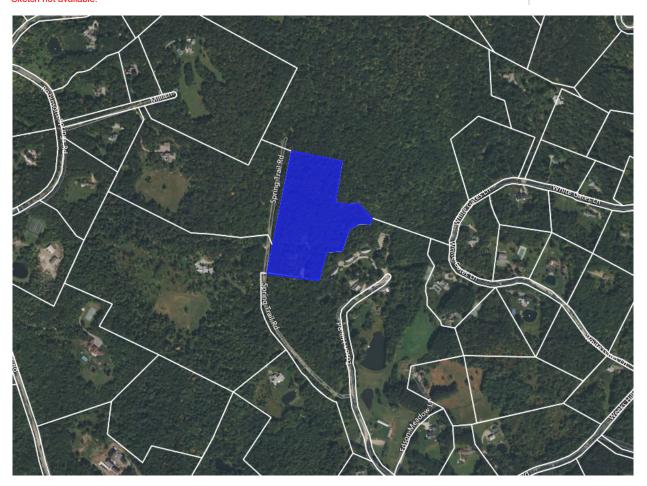

Town Plan Impact: n/a

Fiscal Impact: n/a

**Recommendation**: Discuss and advise.

| Parcel ID |      |                      | SED | Name/Description                  | Page |        | Zoning                    | Status                      |
|-----------|------|----------------------|-----|-----------------------------------|------|--------|---------------------------|-----------------------------|
| 01003     |      | South Main Street    |     | Public Safety Building            | 3    |        | VC10                      |                             |
| 01032     | 15   | South Main Street    |     | Ski Museum                        | 4    |        | VC10                      |                             |
| 01033     | 1    | South Main Street    |     | Ski Museum Parking Lot            | 5    |        | VC10                      | Deed Restricted             |
| 01039     | 67   | Main Street          |     | Akeley Memorial Building          | 6    |        | VC10                      |                             |
| 01039010  | 0    | Main Street          |     | Lintilhac Park                    | 8    | 1.9    | VR40                      | Floodplain                  |
| 01044     | 0    | Main Street          |     | Old Yard Cemetery                 | 9    |        | VR40                      | Cemetery                    |
| 01045     | 0    | Main Street          |     | Akeley Parking Lot                | 10   |        | VC10                      |                             |
| 01047     |      | Main Street          |     | Village park (former gas station) | 11   | 0.1    | VC10                      |                             |
| 01079     | 0    | Cemetery Road        |     | Hayes Land                        | 12   | 15.6   | VR40                      | Floodplain                  |
| 01081     | 108  | Cemetery Road        |     | Riverbank Cemetery                | 13   | 19.0   | VR40 / RR-2               | Cemetery                    |
| 01097     | 0    | Maple Street         |     | Sunset Reservoir / Spring lot     | 14   | 52.5   | VR40 / RR-2               |                             |
| 02112     | 90   | Dump road            |     | LRSWMD Transfer Station           | 15   | 6.9    | VC30                      |                             |
| 02162     | 350  | Park Street          |     | Memorial Park and Arena           | 17   | 40.9   | VC10 / RR-2 / VIL PUD/RES |                             |
| 02167     | 0    | Taber Hill Road      |     | Sunset Rock                       | 19   | 23.0   | VR40                      | Conserved                   |
| 05008-099 | 0    | Adams Mill Road      |     | Stump Dump                        | 20   | 25.0   | MC                        |                             |
| 05018     | 435  | Moscow Road          | X   | SED Campus                        | 21   | 4.5    | MC                        |                             |
| 05034010  | 839  | Moscow Road          |     | Moscow Recreation Field           | 23   | 4.7    | MC                        | Floodplain                  |
| 06000010  | 1905 | Moscow Road          |     | Moscow Garage / Bus Barn          | 24   | 2.7    | RR-5                      |                             |
| 06041020  | 0    | Nebraska Valley Road |     | Gravel Pit                        | 26   | 30.0   | RR-2                      |                             |
| 06057     | 2409 | Nebraska Valley Road |     | Nebraska Valley Hanson House      | 27   | 3.5    | RR-2                      |                             |
| 08001010  | 0    | River Road           |     | Lower Village Pump Station        | 29   | 0.0    | LVC                       |                             |
| 08003020  | 56   | River Road           |     | Wastewater/Highway                | 30   | 13.3   | RR-2                      |                             |
| 08003030  | 0    | River Road           |     | Wastewater/Highway Entrance       | 31   | 0.9    | RR-2                      |                             |
| 08007     | 0    | Cady Hill Road       | X   | River Road / Cady Hill Parcel     | 32   | 5.1    | RR-2                      |                             |
| 08014010  | 306  | Cady Hill Road       | X   | Cady Hill Substation              | 33   | 0.7    | RR-2                      |                             |
| 08038020  | 0    | River Road           | X   | River Road Substation             | 34   | 0.1    | RR-2                      |                             |
| 12003010  | 0    | Stowe Hollow Road    |     | Burt Springs Lot                  | 35   | 10.0   | RR-2 / RR-3               |                             |
| 16000     |      | Dewey Hill Road      | X   | Dewey Hill Substation             | 36   | 0.1    | RR-5                      |                             |
| 17003     | 0    | Gold Brook Road      |     | Gold Brook Road Lot               | 37   | 2.0    | RR-2                      |                             |
| 19074010  | 4054 | Sterling Valley Road |     | Sterling Valley Cemetery          | 38   | 0.3    | RR-5                      | Cemetery                    |
| 19078020  |      | Sterling Gorge Road  |     | Sterling Gorge Lot                | 39   | 3.8    | RR-5                      | Deed Restricted             |
| 19079     | 0    | Sterling Valley Road |     | Sterling Valley                   | 40   | 1530.6 | FR                        | Deed Restricted             |
| 20013     |      | Brush Hill Road      |     | Cobb Lot                          | 41   | 35.0   | RR-2 / RR-5               |                             |
| 26035010  | 0    | Mountain Road        |     | Mountain Road Cemetery            | 42   | 0.1    | UMR                       | Cemetery                    |
| 26038010  | 0    | Mountain Road        |     | Thompson Park                     | 43   |        | UMR                       | Floodplain                  |
| 26090     |      | Mountain Road        |     | Cady Hill                         | 44   |        | VR40 / RR-2 / RR-3 / RR-5 | Conserved                   |
| 27064270  |      | Summit Run           |     | Summit Run Water Tank             | 45   |        | RR-3                      |                             |
| 27080     |      | Weeks Hill Road      |     | Mayo Farm                         | 46   |        |                           | Temp. Cons Esmt + Deed Rstr |
| 28000     |      | Mountain Road        |     | West Branch Cemetery              | 47   |        | MRV                       | Cemetery                    |
| 30045-010 |      | Spring Trail Road    |     | Edson Hill Pump Station           | 48   |        | RR-5                      | j                           |
| 32016010  |      | Luce Hill Road       | Χ   | Luce Hill former substation       | 49   |        | RR-5                      |                             |
| 32036010  |      | Luce Hill Road       |     | Luce Hill Road Cemetery 1         | 50   |        | RR-5                      | Cemetery                    |
| 32036020  |      | Luce Hill Road       |     | Luce Hill Road Cemetery 2         | 51   |        | RR-5                      | Cemetery                    |