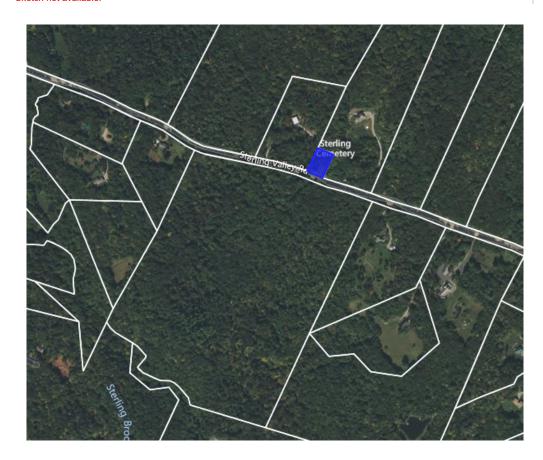

Town Plan Impact: n/a

Fiscal Impact: n/a

**Recommendation**: Discuss and advise.

| Parcel ID |      |                      | SED | Name/Description                  | Page |        | Zoning                    | Status                      |
|-----------|------|----------------------|-----|-----------------------------------|------|--------|---------------------------|-----------------------------|
| 01003     |      | South Main Street    |     | Public Safety Building            | 3    |        | VC10                      |                             |
| 01032     | 15   | South Main Street    |     | Ski Museum                        | 4    |        | VC10                      |                             |
| 01033     | 1    | South Main Street    |     | Ski Museum Parking Lot            | 5    |        | VC10                      | Deed Restricted             |
| 01039     | 67   | Main Street          |     | Akeley Memorial Building          | 6    |        | VC10                      |                             |
| 01039010  | 0    | Main Street          |     | Lintilhac Park                    | 8    | 1.9    | VR40                      | Floodplain                  |
| 01044     | 0    | Main Street          |     | Old Yard Cemetery                 | 9    |        | VR40                      | Cemetery                    |
| 01045     | 0    | Main Street          |     | Akeley Parking Lot                | 10   |        | VC10                      |                             |
| 01047     |      | Main Street          |     | Village park (former gas station) | 11   | 0.1    | VC10                      |                             |
| 01079     | 0    | Cemetery Road        |     | Hayes Land                        | 12   | 15.6   | VR40                      | Floodplain                  |
| 01081     | 108  | Cemetery Road        |     | Riverbank Cemetery                | 13   | 19.0   | VR40 / RR-2               | Cemetery                    |
| 01097     | 0    | Maple Street         |     | Sunset Reservoir / Spring lot     | 14   | 52.5   | VR40 / RR-2               |                             |
| 02112     | 90   | Dump road            |     | LRSWMD Transfer Station           | 15   | 6.9    | VC30                      |                             |
| 02162     | 350  | Park Street          |     | Memorial Park and Arena           | 17   | 40.9   | VC10 / RR-2 / VIL PUD/RES |                             |
| 02167     | 0    | Taber Hill Road      |     | Sunset Rock                       | 19   | 23.0   | VR40                      | Conserved                   |
| 05008-099 | 0    | Adams Mill Road      |     | Stump Dump                        | 20   | 25.0   | MC                        |                             |
| 05018     | 435  | Moscow Road          | X   | SED Campus                        | 21   | 4.5    | MC                        |                             |
| 05034010  | 839  | Moscow Road          |     | Moscow Recreation Field           | 23   | 4.7    | MC                        | Floodplain                  |
| 06000010  | 1905 | Moscow Road          |     | Moscow Garage / Bus Barn          | 24   | 2.7    | RR-5                      |                             |
| 06041020  | 0    | Nebraska Valley Road |     | Gravel Pit                        | 26   | 30.0   | RR-2                      |                             |
| 06057     | 2409 | Nebraska Valley Road |     | Nebraska Valley Hanson House      | 27   | 3.5    | RR-2                      |                             |
| 08001010  | 0    | River Road           |     | Lower Village Pump Station        | 29   | 0.0    | LVC                       |                             |
| 08003020  | 56   | River Road           |     | Wastewater/Highway                | 30   | 13.3   | RR-2                      |                             |
| 08003030  | 0    | River Road           |     | Wastewater/Highway Entrance       | 31   | 0.9    | RR-2                      |                             |
| 08007     | 0    | Cady Hill Road       | X   | River Road / Cady Hill Parcel     | 32   | 5.1    | RR-2                      |                             |
| 08014010  | 306  | Cady Hill Road       | X   | Cady Hill Substation              | 33   | 0.7    | RR-2                      |                             |
| 08038020  | 0    | River Road           | X   | River Road Substation             | 34   | 0.1    | RR-2                      |                             |
| 12003010  | 0    | Stowe Hollow Road    |     | Burt Springs Lot                  | 35   | 10.0   | RR-2 / RR-3               |                             |
| 16000     |      | Dewey Hill Road      | X   | Dewey Hill Substation             | 36   | 0.1    | RR-5                      |                             |
| 17003     | 0    | Gold Brook Road      |     | Gold Brook Road Lot               | 37   | 2.0    | RR-2                      |                             |
| 19074010  | 4054 | Sterling Valley Road |     | Sterling Valley Cemetery          | 38   | 0.3    | RR-5                      | Cemetery                    |
| 19078020  |      | Sterling Gorge Road  |     | Sterling Gorge Lot                | 39   | 3.8    | RR-5                      | Deed Restricted             |
| 19079     | 0    | Sterling Valley Road |     | Sterling Valley                   | 40   | 1530.6 | FR                        | Deed Restricted             |
| 20013     |      | Brush Hill Road      |     | Cobb Lot                          | 41   | 35.0   | RR-2 / RR-5               |                             |
| 26035010  | 0    | Mountain Road        |     | Mountain Road Cemetery            | 42   | 0.1    | UMR                       | Cemetery                    |
| 26038010  | 0    | Mountain Road        |     | Thompson Park                     | 43   |        | UMR                       | Floodplain                  |
| 26090     |      | Mountain Road        |     | Cady Hill                         | 44   |        | VR40 / RR-2 / RR-3 / RR-5 | Conserved                   |
| 27064270  |      | Summit Run           |     | Summit Run Water Tank             | 45   |        | RR-3                      |                             |
| 27080     |      | Weeks Hill Road      |     | Mayo Farm                         | 46   |        |                           | Temp. Cons Esmt + Deed Rstr |
| 28000     |      | Mountain Road        |     | West Branch Cemetery              | 47   |        | MRV                       | Cemetery                    |
| 30045-010 |      | Spring Trail Road    |     | Edson Hill Pump Station           | 48   |        | RR-5                      | j                           |
| 32016010  |      | Luce Hill Road       | Χ   | Luce Hill former substation       | 49   |        | RR-5                      |                             |
| 32036010  |      | Luce Hill Road       |     | Luce Hill Road Cemetery 1         | 50   |        | RR-5                      | Cemetery                    |
| 32036020  |      | Luce Hill Road       |     | Luce Hill Road Cemetery 2         | 51   |        | RR-5                      | Cemetery                    |