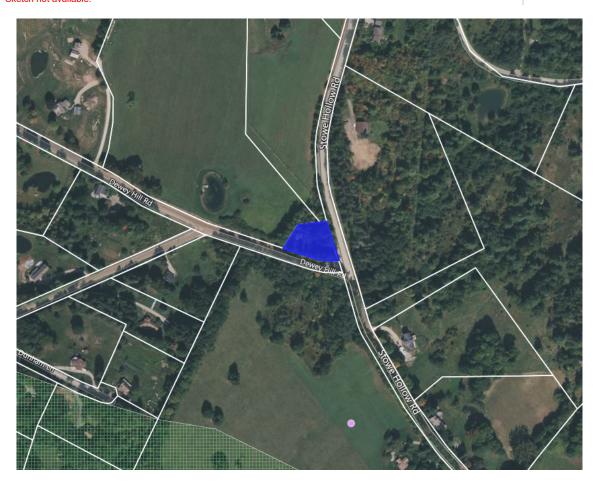

Town Plan Impact: n/a

Fiscal Impact: n/a

**Recommendation**: Discuss and advise.

| Parcel ID |      |                      | SED | Name/Description                  | Page |        | Zoning                    | Status                      |
|-----------|------|----------------------|-----|-----------------------------------|------|--------|---------------------------|-----------------------------|
| 01003     |      | South Main Street    |     | Public Safety Building            | 3    |        | VC10                      |                             |
| 01032     | 15   | South Main Street    |     | Ski Museum                        | 4    |        | VC10                      |                             |
| 01033     | 1    | South Main Street    |     | Ski Museum Parking Lot            | 5    |        | VC10                      | Deed Restricted             |
| 01039     | 67   | Main Street          |     | Akeley Memorial Building          | 6    |        | VC10                      |                             |
| 01039010  | 0    | Main Street          |     | Lintilhac Park                    | 8    | 1.9    | VR40                      | Floodplain                  |
| 01044     | 0    | Main Street          |     | Old Yard Cemetery                 | 9    |        | VR40                      | Cemetery                    |
| 01045     | 0    | Main Street          |     | Akeley Parking Lot                | 10   |        | VC10                      |                             |
| 01047     |      | Main Street          |     | Village park (former gas station) | 11   | 0.1    | VC10                      |                             |
| 01079     | 0    | Cemetery Road        |     | Hayes Land                        | 12   | 15.6   | VR40                      | Floodplain                  |
| 01081     | 108  | Cemetery Road        |     | Riverbank Cemetery                | 13   | 19.0   | VR40 / RR-2               | Cemetery                    |
| 01097     | 0    | Maple Street         |     | Sunset Reservoir / Spring lot     | 14   | 52.5   | VR40 / RR-2               |                             |
| 02112     | 90   | Dump road            |     | LRSWMD Transfer Station           | 15   | 6.9    | VC30                      |                             |
| 02162     | 350  | Park Street          |     | Memorial Park and Arena           | 17   | 40.9   | VC10 / RR-2 / VIL PUD/RES |                             |
| 02167     | 0    | Taber Hill Road      |     | Sunset Rock                       | 19   | 23.0   | VR40                      | Conserved                   |
| 05008-099 | 0    | Adams Mill Road      |     | Stump Dump                        | 20   | 25.0   | MC                        |                             |
| 05018     | 435  | Moscow Road          | X   | SED Campus                        | 21   | 4.5    | MC                        |                             |
| 05034010  | 839  | Moscow Road          |     | Moscow Recreation Field           | 23   | 4.7    | MC                        | Floodplain                  |
| 06000010  | 1905 | Moscow Road          |     | Moscow Garage / Bus Barn          | 24   | 2.7    | RR-5                      |                             |
| 06041020  | 0    | Nebraska Valley Road |     | Gravel Pit                        | 26   | 30.0   | RR-2                      |                             |
| 06057     | 2409 | Nebraska Valley Road |     | Nebraska Valley Hanson House      | 27   | 3.5    | RR-2                      |                             |
| 08001010  | 0    | River Road           |     | Lower Village Pump Station        | 29   | 0.0    | LVC                       |                             |
| 08003020  | 56   | River Road           |     | Wastewater/Highway                | 30   | 13.3   | RR-2                      |                             |
| 08003030  | 0    | River Road           |     | Wastewater/Highway Entrance       | 31   | 0.9    | RR-2                      |                             |
| 08007     | 0    | Cady Hill Road       | X   | River Road / Cady Hill Parcel     | 32   | 5.1    | RR-2                      |                             |
| 08014010  | 306  | Cady Hill Road       | X   | Cady Hill Substation              | 33   | 0.7    | RR-2                      |                             |
| 08038020  | 0    | River Road           | X   | River Road Substation             | 34   | 0.1    | RR-2                      |                             |
| 12003010  | 0    | Stowe Hollow Road    |     | Burt Springs Lot                  | 35   | 10.0   | RR-2 / RR-3               |                             |
| 16000     |      | Dewey Hill Road      | X   | Dewey Hill Substation             | 36   | 0.1    | RR-5                      |                             |
| 17003     | 0    | Gold Brook Road      |     | Gold Brook Road Lot               | 37   | 2.0    | RR-2                      |                             |
| 19074010  | 4054 | Sterling Valley Road |     | Sterling Valley Cemetery          | 38   | 0.3    | RR-5                      | Cemetery                    |
| 19078020  |      | Sterling Gorge Road  |     | Sterling Gorge Lot                | 39   | 3.8    | RR-5                      | Deed Restricted             |
| 19079     | 0    | Sterling Valley Road |     | Sterling Valley                   | 40   | 1530.6 | FR                        | Deed Restricted             |
| 20013     |      | Brush Hill Road      |     | Cobb Lot                          | 41   | 35.0   | RR-2 / RR-5               |                             |
| 26035010  | 0    | Mountain Road        |     | Mountain Road Cemetery            | 42   | 0.1    | UMR                       | Cemetery                    |
| 26038010  | 0    | Mountain Road        |     | Thompson Park                     | 43   |        | UMR                       | Floodplain                  |
| 26090     |      | Mountain Road        |     | Cady Hill                         | 44   |        | VR40 / RR-2 / RR-3 / RR-5 | Conserved                   |
| 27064270  |      | Summit Run           |     | Summit Run Water Tank             | 45   |        | RR-3                      |                             |
| 27080     |      | Weeks Hill Road      |     | Mayo Farm                         | 46   |        |                           | Temp. Cons Esmt + Deed Rstr |
| 28000     |      | Mountain Road        |     | West Branch Cemetery              | 47   |        | MRV                       | Cemetery                    |
| 30045-010 |      | Spring Trail Road    |     | Edson Hill Pump Station           | 48   |        | RR-5                      | j                           |
| 32016010  |      | Luce Hill Road       | Χ   | Luce Hill former substation       | 49   |        | RR-5                      |                             |
| 32036010  |      | Luce Hill Road       |     | Luce Hill Road Cemetery 1         | 50   |        | RR-5                      | Cemetery                    |
| 32036020  |      | Luce Hill Road       |     | Luce Hill Road Cemetery 2         | 51   |        | RR-5                      | Cemetery                    |