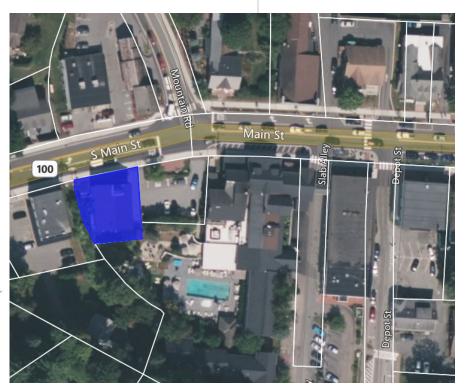

Town Plan Impact: n/a

Fiscal Impact: n/a

**Recommendation**: Discuss and advise.

| Parcel ID |      |                      | SED | Name/Description                  | Page |        | Zoning                    | Status                      |
|-----------|------|----------------------|-----|-----------------------------------|------|--------|---------------------------|-----------------------------|
| 01003     |      | South Main Street    |     | Public Safety Building            | 3    |        | VC10                      |                             |
| 01032     | 15   | South Main Street    |     | Ski Museum                        | 4    |        | VC10                      |                             |
| 01033     | 1    | South Main Street    |     | Ski Museum Parking Lot            | 5    |        | VC10                      | Deed Restricted             |
| 01039     | 67   | Main Street          |     | Akeley Memorial Building          | 6    |        | VC10                      |                             |
| 01039010  | 0    | Main Street          |     | Lintilhac Park                    | 8    | 1.9    | VR40                      | Floodplain                  |
| 01044     | 0    | Main Street          |     | Old Yard Cemetery                 | 9    |        | VR40                      | Cemetery                    |
| 01045     | 0    | Main Street          |     | Akeley Parking Lot                | 10   |        | VC10                      |                             |
| 01047     |      | Main Street          |     | Village park (former gas station) | 11   | 0.1    | VC10                      |                             |
| 01079     | 0    | Cemetery Road        |     | Hayes Land                        | 12   | 15.6   | VR40                      | Floodplain                  |
| 01081     | 108  | Cemetery Road        |     | Riverbank Cemetery                | 13   | 19.0   | VR40 / RR-2               | Cemetery                    |
| 01097     | 0    | Maple Street         |     | Sunset Reservoir / Spring lot     | 14   | 52.5   | VR40 / RR-2               |                             |
| 02112     | 90   | Dump road            |     | LRSWMD Transfer Station           | 15   | 6.9    | VC30                      |                             |
| 02162     | 350  | Park Street          |     | Memorial Park and Arena           | 17   | 40.9   | VC10 / RR-2 / VIL PUD/RES |                             |
| 02167     | 0    | Taber Hill Road      |     | Sunset Rock                       | 19   | 23.0   | VR40                      | Conserved                   |
| 05008-099 | 0    | Adams Mill Road      |     | Stump Dump                        | 20   | 25.0   | MC                        |                             |
| 05018     | 435  | Moscow Road          | X   | SED Campus                        | 21   | 4.5    | MC                        |                             |
| 05034010  | 839  | Moscow Road          |     | Moscow Recreation Field           | 23   | 4.7    | MC                        | Floodplain                  |
| 06000010  | 1905 | Moscow Road          |     | Moscow Garage / Bus Barn          | 24   | 2.7    | RR-5                      |                             |
| 06041020  | 0    | Nebraska Valley Road |     | Gravel Pit                        | 26   | 30.0   | RR-2                      |                             |
| 06057     | 2409 | Nebraska Valley Road |     | Nebraska Valley Hanson House      | 27   | 3.5    | RR-2                      |                             |
| 08001010  | 0    | River Road           |     | Lower Village Pump Station        | 29   | 0.0    | LVC                       |                             |
| 08003020  | 56   | River Road           |     | Wastewater/Highway                | 30   | 13.3   | RR-2                      |                             |
| 08003030  | 0    | River Road           |     | Wastewater/Highway Entrance       | 31   | 0.9    | RR-2                      |                             |
| 08007     | 0    | Cady Hill Road       | X   | River Road / Cady Hill Parcel     | 32   | 5.1    | RR-2                      |                             |
| 08014010  | 306  | Cady Hill Road       | X   | Cady Hill Substation              | 33   | 0.7    | RR-2                      |                             |
| 08038020  | 0    | River Road           | X   | River Road Substation             | 34   | 0.1    | RR-2                      |                             |
| 12003010  | 0    | Stowe Hollow Road    |     | Burt Springs Lot                  | 35   | 10.0   | RR-2 / RR-3               |                             |
| 16000     |      | Dewey Hill Road      | X   | Dewey Hill Substation             | 36   | 0.1    | RR-5                      |                             |
| 17003     | 0    | Gold Brook Road      |     | Gold Brook Road Lot               | 37   | 2.0    | RR-2                      |                             |
| 19074010  | 4054 | Sterling Valley Road |     | Sterling Valley Cemetery          | 38   | 0.3    | RR-5                      | Cemetery                    |
| 19078020  |      | Sterling Gorge Road  |     | Sterling Gorge Lot                | 39   | 3.8    | RR-5                      | Deed Restricted             |
| 19079     | 0    | Sterling Valley Road |     | Sterling Valley                   | 40   | 1530.6 | FR                        | Deed Restricted             |
| 20013     |      | Brush Hill Road      |     | Cobb Lot                          | 41   | 35.0   | RR-2 / RR-5               |                             |
| 26035010  | 0    | Mountain Road        |     | Mountain Road Cemetery            | 42   | 0.1    | UMR                       | Cemetery                    |
| 26038010  | 0    | Mountain Road        |     | Thompson Park                     | 43   |        | UMR                       | Floodplain                  |
| 26090     |      | Mountain Road        |     | Cady Hill                         | 44   |        | VR40 / RR-2 / RR-3 / RR-5 | Conserved                   |
| 27064270  |      | Summit Run           |     | Summit Run Water Tank             | 45   |        | RR-3                      |                             |
| 27080     |      | Weeks Hill Road      |     | Mayo Farm                         | 46   |        |                           | Temp. Cons Esmt + Deed Rstr |
| 28000     |      | Mountain Road        |     | West Branch Cemetery              | 47   |        | MRV                       | Cemetery                    |
| 30045-010 |      | Spring Trail Road    |     | Edson Hill Pump Station           | 48   |        | RR-5                      | j                           |
| 32016010  |      | Luce Hill Road       | Χ   | Luce Hill former substation       | 49   |        | RR-5                      |                             |
| 32036010  |      | Luce Hill Road       |     | Luce Hill Road Cemetery 1         | 50   |        | RR-5                      | Cemetery                    |
| 32036020  |      | Luce Hill Road       |     | Luce Hill Road Cemetery 2         | 51   |        | RR-5                      | Cemetery                    |

Last Updated: August 02, 2022 | Official copies of data must be obtained at the Stowe Office.

|           | Owner          | r Informat | ion                                  |              |                 | Parcel Va    | alue Inform                                     | ation        |                |
|-----------|----------------|------------|--------------------------------------|--------------|-----------------|--------------|-------------------------------------------------|--------------|----------------|
| Parcel    | 01003          |            |                                      |              | Land            | l Value      | 260,000 H                                       | omestead     | _              |
| Owner     |                | TOWN OF    |                                      |              | Dwe             | lling Value  | н                                               | ousesite     |                |
|           | PO BOX         |            |                                      |              | Site            | Imprvmnt     | 67,000                                          |              |                |
|           |                | , VT 05672 |                                      |              | Outb            | uildings     | 4,483,200                                       |              |                |
| Location  |                | JTH MAIN S | ST .                                 |              | Tota            |              | 4,810,200                                       |              |                |
| Tax Map # |                |            |                                      | _            | Phot            | o not availa | ble.                                            |              |                |
| Descr     |                | & FIRE/POI |                                      | G            |                 |              |                                                 |              |                |
|           | Parce          | l Informat | ion                                  |              |                 |              |                                                 |              |                |
| NBHD      | 10             | SPAN       | 621-19                               | 5-12916      |                 |              |                                                 |              |                |
| Acres     | 1.45           | Status     | A - Acti                             | ve           |                 |              |                                                 |              |                |
|           | Sales          | Informat   | ion                                  |              |                 |              |                                                 |              |                |
| Book      | 895            | Sale Date  | 2014-1                               | 0-17         |                 |              |                                                 |              |                |
| Page      | 231            | Sale Price |                                      |              |                 |              |                                                 |              |                |
| BUILDING  | Total<br>Rooms | Ye         | ar Built                             |              | Building SF     |              | Energy Adj                                      | No Data      |                |
|           | Bedroor        | ne Ef      | fect Age                             |              | Quality         |              | Bsmt Wall                                       | No Data      | Condition      |
|           | Full Bat       |            | ndition                              | No Data      |                 | No Data      | Bsmt SF                                         | NO Data      | Fireplaces     |
|           | 3/4 Bath       |            | ys Depr                              | No Data      | Design          |              | Bsmt Fin                                        |              | Porch          |
|           | Half Bat       |            | nct Depi                             | •            | Bldg Type       |              | Bsmt Fin SF                                     |              | Gar/Shed       |
|           | Kitchen        |            | on Depr                              |              | g .,po          | . To Data    |                                                 |              |                |
|           | Notes          | 2 Sto      | ry Police/<br>eyed 0.04<br>2017: Soi | 7 acres to F | Percy, Percy co | nveyed eas   | ratus Garage<br>sements to tov<br>red easements | vn. Book 898 | 5, Pages 231 8 |
| LAND      | Land           | 1 Ar       | ea                                   | 1.45         | Grade           | 2.00         | Frontage                                        |              | Depth          |
|           |                |            |                                      |              | Sketch          |              |                                                 |              |                |