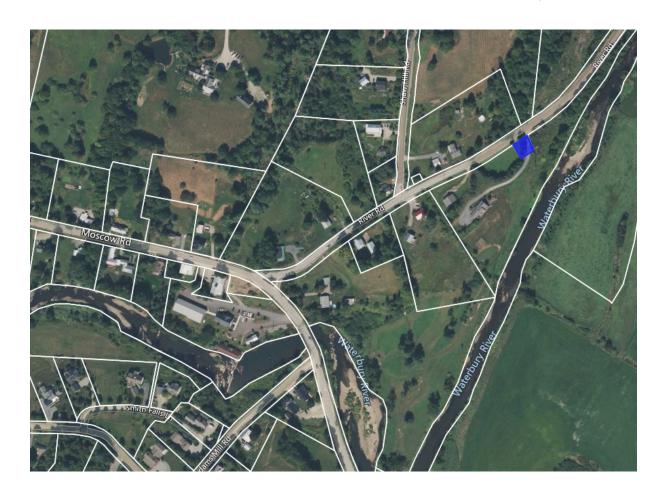

Town Plan Impact: n/a

Fiscal Impact: n/a

**Recommendation**: Discuss and advise.

| Parcel ID |      |                      | SED | Name/Description                  | Page |        | Zoning                    | Status                      |
|-----------|------|----------------------|-----|-----------------------------------|------|--------|---------------------------|-----------------------------|
| 01003     |      | South Main Street    |     | Public Safety Building            | 3    |        | VC10                      |                             |
| 01032     | 15   | South Main Street    |     | Ski Museum                        | 4    |        | VC10                      |                             |
| 01033     | 1    | South Main Street    |     | Ski Museum Parking Lot            | 5    |        | VC10                      | Deed Restricted             |
| 01039     | 67   | Main Street          |     | Akeley Memorial Building          | 6    |        | VC10                      |                             |
| 01039010  | 0    | Main Street          |     | Lintilhac Park                    | 8    | 1.9    | VR40                      | Floodplain                  |
| 01044     | 0    | Main Street          |     | Old Yard Cemetery                 | 9    |        | VR40                      | Cemetery                    |
| 01045     | 0    | Main Street          |     | Akeley Parking Lot                | 10   |        | VC10                      |                             |
| 01047     |      | Main Street          |     | Village park (former gas station) | 11   | 0.1    | VC10                      |                             |
| 01079     | 0    | Cemetery Road        |     | Hayes Land                        | 12   | 15.6   | VR40                      | Floodplain                  |
| 01081     | 108  | Cemetery Road        |     | Riverbank Cemetery                | 13   | 19.0   | VR40 / RR-2               | Cemetery                    |
| 01097     | 0    | Maple Street         |     | Sunset Reservoir / Spring lot     | 14   | 52.5   | VR40 / RR-2               |                             |
| 02112     | 90   | Dump road            |     | LRSWMD Transfer Station           | 15   | 6.9    | VC30                      |                             |
| 02162     | 350  | Park Street          |     | Memorial Park and Arena           | 17   | 40.9   | VC10 / RR-2 / VIL PUD/RES |                             |
| 02167     | 0    | Taber Hill Road      |     | Sunset Rock                       | 19   | 23.0   | VR40                      | Conserved                   |
| 05008-099 | 0    | Adams Mill Road      |     | Stump Dump                        | 20   | 25.0   | MC                        |                             |
| 05018     | 435  | Moscow Road          | X   | SED Campus                        | 21   | 4.5    | MC                        |                             |
| 05034010  | 839  | Moscow Road          |     | Moscow Recreation Field           | 23   | 4.7    | MC                        | Floodplain                  |
| 06000010  | 1905 | Moscow Road          |     | Moscow Garage / Bus Barn          | 24   | 2.7    | RR-5                      |                             |
| 06041020  | 0    | Nebraska Valley Road |     | Gravel Pit                        | 26   | 30.0   | RR-2                      |                             |
| 06057     | 2409 | Nebraska Valley Road |     | Nebraska Valley Hanson House      | 27   | 3.5    | RR-2                      |                             |
| 08001010  | 0    | River Road           |     | Lower Village Pump Station        | 29   | 0.0    | LVC                       |                             |
| 08003020  | 56   | River Road           |     | Wastewater/Highway                | 30   | 13.3   | RR-2                      |                             |
| 08003030  | 0    | River Road           |     | Wastewater/Highway Entrance       | 31   | 0.9    | RR-2                      |                             |
| 08007     | 0    | Cady Hill Road       | X   | River Road / Cady Hill Parcel     | 32   | 5.1    | RR-2                      |                             |
| 08014010  | 306  | Cady Hill Road       | X   | Cady Hill Substation              | 33   | 0.7    | RR-2                      |                             |
| 08038020  | 0    | River Road           | X   | River Road Substation             | 34   | 0.1    | RR-2                      |                             |
| 12003010  | 0    | Stowe Hollow Road    |     | Burt Springs Lot                  | 35   | 10.0   | RR-2 / RR-3               |                             |
| 16000     |      | Dewey Hill Road      | X   | Dewey Hill Substation             | 36   | 0.1    | RR-5                      |                             |
| 17003     | 0    | Gold Brook Road      |     | Gold Brook Road Lot               | 37   | 2.0    | RR-2                      |                             |
| 19074010  | 4054 | Sterling Valley Road |     | Sterling Valley Cemetery          | 38   | 0.3    | RR-5                      | Cemetery                    |
| 19078020  |      | Sterling Gorge Road  |     | Sterling Gorge Lot                | 39   | 3.8    | RR-5                      | Deed Restricted             |
| 19079     | 0    | Sterling Valley Road |     | Sterling Valley                   | 40   | 1530.6 | FR                        | Deed Restricted             |
| 20013     |      | Brush Hill Road      |     | Cobb Lot                          | 41   | 35.0   | RR-2 / RR-5               |                             |
| 26035010  | 0    | Mountain Road        |     | Mountain Road Cemetery            | 42   | 0.1    | UMR                       | Cemetery                    |
| 26038010  | 0    | Mountain Road        |     | Thompson Park                     | 43   |        | UMR                       | Floodplain                  |
| 26090     |      | Mountain Road        |     | Cady Hill                         | 44   |        | VR40 / RR-2 / RR-3 / RR-5 | Conserved                   |
| 27064270  |      | Summit Run           |     | Summit Run Water Tank             | 45   |        | RR-3                      |                             |
| 27080     |      | Weeks Hill Road      |     | Mayo Farm                         | 46   |        |                           | Temp. Cons Esmt + Deed Rstr |
| 28000     |      | Mountain Road        |     | West Branch Cemetery              | 47   |        | MRV                       | Cemetery                    |
| 30045-010 |      | Spring Trail Road    |     | Edson Hill Pump Station           | 48   |        | RR-5                      | j                           |
| 32016010  |      | Luce Hill Road       | Χ   | Luce Hill former substation       | 49   |        | RR-5                      |                             |
| 32036010  |      | Luce Hill Road       |     | Luce Hill Road Cemetery 1         | 50   |        | RR-5                      | Cemetery                    |
| 32036020  |      | Luce Hill Road       |     | Luce Hill Road Cemetery 2         | 51   |        | RR-5                      | Cemetery                    |