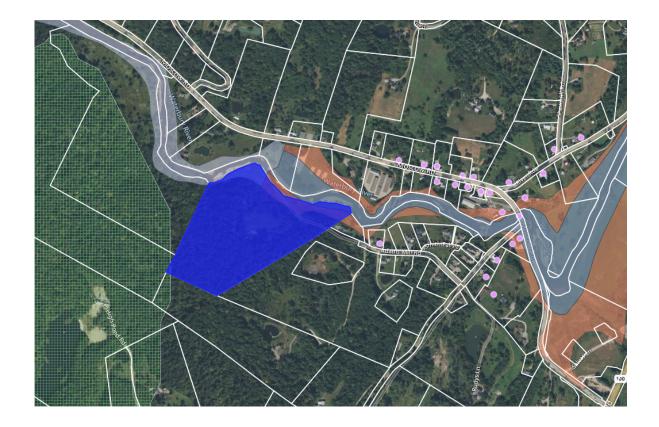

Town Plan Impact: n/a

Fiscal Impact: n/a

**Recommendation**: Discuss and advise.

| Parcel ID |      |                      | SED | Name/Description                  | Page |        | Zoning                    | Status                      |
|-----------|------|----------------------|-----|-----------------------------------|------|--------|---------------------------|-----------------------------|
| 01003     |      | South Main Street    |     | Public Safety Building            | 3    |        | VC10                      |                             |
| 01032     | 15   | South Main Street    |     | Ski Museum                        | 4    |        | VC10                      |                             |
| 01033     | 1    | South Main Street    |     | Ski Museum Parking Lot            | 5    |        | VC10                      | Deed Restricted             |
| 01039     | 67   | Main Street          |     | Akeley Memorial Building          | 6    |        | VC10                      |                             |
| 01039010  | 0    | Main Street          |     | Lintilhac Park                    | 8    | 1.9    | VR40                      | Floodplain                  |
| 01044     | 0    | Main Street          |     | Old Yard Cemetery                 | 9    |        | VR40                      | Cemetery                    |
| 01045     | 0    | Main Street          |     | Akeley Parking Lot                | 10   |        | VC10                      |                             |
| 01047     |      | Main Street          |     | Village park (former gas station) | 11   | 0.1    | VC10                      |                             |
| 01079     | 0    | Cemetery Road        |     | Hayes Land                        | 12   | 15.6   | VR40                      | Floodplain                  |
| 01081     | 108  | Cemetery Road        |     | Riverbank Cemetery                | 13   | 19.0   | VR40 / RR-2               | Cemetery                    |
| 01097     | 0    | Maple Street         |     | Sunset Reservoir / Spring lot     | 14   | 52.5   | VR40 / RR-2               |                             |
| 02112     | 90   | Dump road            |     | LRSWMD Transfer Station           | 15   | 6.9    | VC30                      |                             |
| 02162     | 350  | Park Street          |     | Memorial Park and Arena           | 17   | 40.9   | VC10 / RR-2 / VIL PUD/RES |                             |
| 02167     | 0    | Taber Hill Road      |     | Sunset Rock                       | 19   | 23.0   | VR40                      | Conserved                   |
| 05008-099 | 0    | Adams Mill Road      |     | Stump Dump                        | 20   | 25.0   | MC                        |                             |
| 05018     | 435  | Moscow Road          | X   | SED Campus                        | 21   | 4.5    | MC                        |                             |
| 05034010  | 839  | Moscow Road          |     | Moscow Recreation Field           | 23   | 4.7    | MC                        | Floodplain                  |
| 06000010  | 1905 | Moscow Road          |     | Moscow Garage / Bus Barn          | 24   | 2.7    | RR-5                      |                             |
| 06041020  | 0    | Nebraska Valley Road |     | Gravel Pit                        | 26   | 30.0   | RR-2                      |                             |
| 06057     | 2409 | Nebraska Valley Road |     | Nebraska Valley Hanson House      | 27   | 3.5    | RR-2                      |                             |
| 08001010  | 0    | River Road           |     | Lower Village Pump Station        | 29   | 0.0    | LVC                       |                             |
| 08003020  | 56   | River Road           |     | Wastewater/Highway                | 30   | 13.3   | RR-2                      |                             |
| 08003030  | 0    | River Road           |     | Wastewater/Highway Entrance       | 31   | 0.9    | RR-2                      |                             |
| 08007     | 0    | Cady Hill Road       | X   | River Road / Cady Hill Parcel     | 32   | 5.1    | RR-2                      |                             |
| 08014010  | 306  | Cady Hill Road       | X   | Cady Hill Substation              | 33   | 0.7    | RR-2                      |                             |
| 08038020  | 0    | River Road           | X   | River Road Substation             | 34   | 0.1    | RR-2                      |                             |
| 12003010  | 0    | Stowe Hollow Road    |     | Burt Springs Lot                  | 35   | 10.0   | RR-2 / RR-3               |                             |
| 16000     |      | Dewey Hill Road      | X   | Dewey Hill Substation             | 36   | 0.1    | RR-5                      |                             |
| 17003     | 0    | Gold Brook Road      |     | Gold Brook Road Lot               | 37   | 2.0    | RR-2                      |                             |
| 19074010  | 4054 | Sterling Valley Road |     | Sterling Valley Cemetery          | 38   | 0.3    | RR-5                      | Cemetery                    |
| 19078020  |      | Sterling Gorge Road  |     | Sterling Gorge Lot                | 39   | 3.8    | RR-5                      | Deed Restricted             |
| 19079     | 0    | Sterling Valley Road |     | Sterling Valley                   | 40   | 1530.6 | FR                        | Deed Restricted             |
| 20013     |      | Brush Hill Road      |     | Cobb Lot                          | 41   | 35.0   | RR-2 / RR-5               |                             |
| 26035010  | 0    | Mountain Road        |     | Mountain Road Cemetery            | 42   | 0.1    | UMR                       | Cemetery                    |
| 26038010  | 0    | Mountain Road        |     | Thompson Park                     | 43   |        | UMR                       | Floodplain                  |
| 26090     |      | Mountain Road        |     | Cady Hill                         | 44   |        | VR40 / RR-2 / RR-3 / RR-5 | Conserved                   |
| 27064270  |      | Summit Run           |     | Summit Run Water Tank             | 45   |        | RR-3                      |                             |
| 27080     |      | Weeks Hill Road      |     | Mayo Farm                         | 46   |        |                           | Temp. Cons Esmt + Deed Rstr |
| 28000     |      | Mountain Road        |     | West Branch Cemetery              | 47   |        | MRV                       | Cemetery                    |
| 30045-010 |      | Spring Trail Road    |     | Edson Hill Pump Station           | 48   |        | RR-5                      | j                           |
| 32016010  |      | Luce Hill Road       | Χ   | Luce Hill former substation       | 49   |        | RR-5                      |                             |
| 32036010  |      | Luce Hill Road       |     | Luce Hill Road Cemetery 1         | 50   |        | RR-5                      | Cemetery                    |
| 32036020  |      | Luce Hill Road       |     | Luce Hill Road Cemetery 2         | 51   |        | RR-5                      | Cemetery                    |