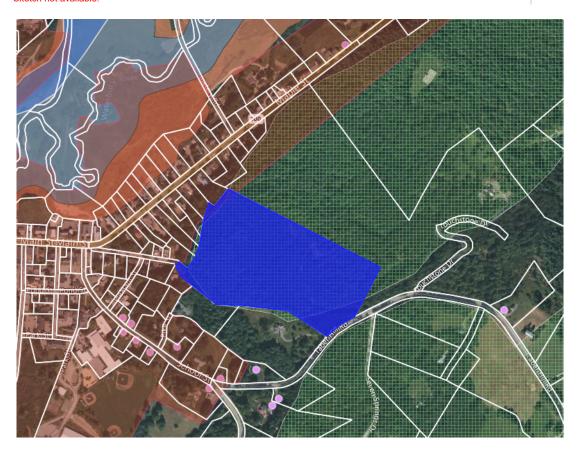

Town Plan Impact: n/a

Fiscal Impact: n/a

**Recommendation**: Discuss and advise.

| Parcel ID |      |                      | SED | Name/Description                  | Page |        | Zoning                    | Status                      |
|-----------|------|----------------------|-----|-----------------------------------|------|--------|---------------------------|-----------------------------|
| 01003     |      | South Main Street    |     | Public Safety Building            | 3    |        | VC10                      |                             |
| 01032     | 15   | South Main Street    |     | Ski Museum                        | 4    |        | VC10                      |                             |
| 01033     | 1    | South Main Street    |     | Ski Museum Parking Lot            | 5    |        | VC10                      | Deed Restricted             |
| 01039     | 67   | Main Street          |     | Akeley Memorial Building          | 6    |        | VC10                      |                             |
| 01039010  | 0    | Main Street          |     | Lintilhac Park                    | 8    | 1.9    | VR40                      | Floodplain                  |
| 01044     | 0    | Main Street          |     | Old Yard Cemetery                 | 9    |        | VR40                      | Cemetery                    |
| 01045     | 0    | Main Street          |     | Akeley Parking Lot                | 10   |        | VC10                      |                             |
| 01047     |      | Main Street          |     | Village park (former gas station) | 11   | 0.1    | VC10                      |                             |
| 01079     | 0    | Cemetery Road        |     | Hayes Land                        | 12   | 15.6   | VR40                      | Floodplain                  |
| 01081     | 108  | Cemetery Road        |     | Riverbank Cemetery                | 13   | 19.0   | VR40 / RR-2               | Cemetery                    |
| 01097     | 0    | Maple Street         |     | Sunset Reservoir / Spring lot     | 14   | 52.5   | VR40 / RR-2               |                             |
| 02112     | 90   | Dump road            |     | LRSWMD Transfer Station           | 15   | 6.9    | VC30                      |                             |
| 02162     | 350  | Park Street          |     | Memorial Park and Arena           | 17   | 40.9   | VC10 / RR-2 / VIL PUD/RES |                             |
| 02167     | 0    | Taber Hill Road      |     | Sunset Rock                       | 19   | 23.0   | VR40                      | Conserved                   |
| 05008-099 | 0    | Adams Mill Road      |     | Stump Dump                        | 20   | 25.0   | MC                        |                             |
| 05018     | 435  | Moscow Road          | X   | SED Campus                        | 21   | 4.5    | MC                        |                             |
| 05034010  | 839  | Moscow Road          |     | Moscow Recreation Field           | 23   | 4.7    | MC                        | Floodplain                  |
| 06000010  | 1905 | Moscow Road          |     | Moscow Garage / Bus Barn          | 24   | 2.7    | RR-5                      |                             |
| 06041020  | 0    | Nebraska Valley Road |     | Gravel Pit                        | 26   | 30.0   | RR-2                      |                             |
| 06057     | 2409 | Nebraska Valley Road |     | Nebraska Valley Hanson House      | 27   | 3.5    | RR-2                      |                             |
| 08001010  | 0    | River Road           |     | Lower Village Pump Station        | 29   | 0.0    | LVC                       |                             |
| 08003020  | 56   | River Road           |     | Wastewater/Highway                | 30   | 13.3   | RR-2                      |                             |
| 08003030  | 0    | River Road           |     | Wastewater/Highway Entrance       | 31   | 0.9    | RR-2                      |                             |
| 08007     | 0    | Cady Hill Road       | X   | River Road / Cady Hill Parcel     | 32   | 5.1    | RR-2                      |                             |
| 08014010  | 306  | Cady Hill Road       | X   | Cady Hill Substation              | 33   | 0.7    | RR-2                      |                             |
| 08038020  | 0    | River Road           | X   | River Road Substation             | 34   | 0.1    | RR-2                      |                             |
| 12003010  | 0    | Stowe Hollow Road    |     | Burt Springs Lot                  | 35   | 10.0   | RR-2 / RR-3               |                             |
| 16000     |      | Dewey Hill Road      | X   | Dewey Hill Substation             | 36   | 0.1    | RR-5                      |                             |
| 17003     | 0    | Gold Brook Road      |     | Gold Brook Road Lot               | 37   | 2.0    | RR-2                      |                             |
| 19074010  | 4054 | Sterling Valley Road |     | Sterling Valley Cemetery          | 38   | 0.3    | RR-5                      | Cemetery                    |
| 19078020  |      | Sterling Gorge Road  |     | Sterling Gorge Lot                | 39   | 3.8    | RR-5                      | Deed Restricted             |
| 19079     | 0    | Sterling Valley Road |     | Sterling Valley                   | 40   | 1530.6 | FR                        | Deed Restricted             |
| 20013     |      | Brush Hill Road      |     | Cobb Lot                          | 41   | 35.0   | RR-2 / RR-5               |                             |
| 26035010  | 0    | Mountain Road        |     | Mountain Road Cemetery            | 42   | 0.1    | UMR                       | Cemetery                    |
| 26038010  | 0    | Mountain Road        |     | Thompson Park                     | 43   |        | UMR                       | Floodplain                  |
| 26090     |      | Mountain Road        |     | Cady Hill                         | 44   |        | VR40 / RR-2 / RR-3 / RR-5 | Conserved                   |
| 27064270  |      | Summit Run           |     | Summit Run Water Tank             | 45   |        | RR-3                      |                             |
| 27080     |      | Weeks Hill Road      |     | Mayo Farm                         | 46   |        |                           | Temp. Cons Esmt + Deed Rstr |
| 28000     |      | Mountain Road        |     | West Branch Cemetery              | 47   |        | MRV                       | Cemetery                    |
| 30045-010 |      | Spring Trail Road    |     | Edson Hill Pump Station           | 48   |        | RR-5                      | j                           |
| 32016010  |      | Luce Hill Road       | Χ   | Luce Hill former substation       | 49   |        | RR-5                      |                             |
| 32036010  |      | Luce Hill Road       |     | Luce Hill Road Cemetery 1         | 50   |        | RR-5                      | Cemetery                    |
| 32036020  |      | Luce Hill Road       |     | Luce Hill Road Cemetery 2         | 51   |        | RR-5                      | Cemetery                    |