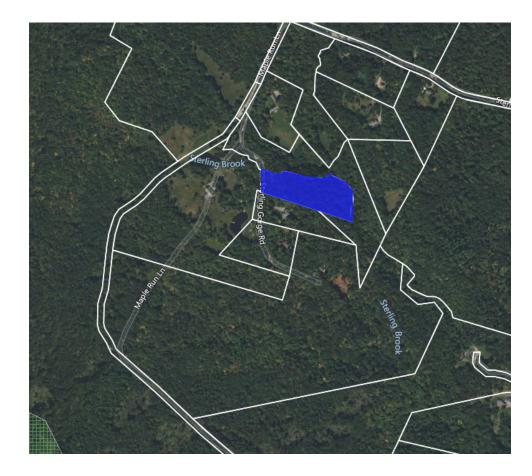

Town Plan Impact: n/a

Fiscal Impact: n/a

**Recommendation**: Discuss and advise.

| Parcel ID |      |                      | SED | Name/Description                  | Page |        | Zoning                    | Status                      |
|-----------|------|----------------------|-----|-----------------------------------|------|--------|---------------------------|-----------------------------|
| 01003     |      | South Main Street    |     | Public Safety Building            | 3    |        | VC10                      |                             |
| 01032     | 15   | South Main Street    |     | Ski Museum                        | 4    |        | VC10                      |                             |
| 01033     | 1    | South Main Street    |     | Ski Museum Parking Lot            | 5    |        | VC10                      | Deed Restricted             |
| 01039     | 67   | Main Street          |     | Akeley Memorial Building          | 6    |        | VC10                      |                             |
| 01039010  | 0    | Main Street          |     | Lintilhac Park                    | 8    | 1.9    | VR40                      | Floodplain                  |
| 01044     | 0    | Main Street          |     | Old Yard Cemetery                 | 9    |        | VR40                      | Cemetery                    |
| 01045     | 0    | Main Street          |     | Akeley Parking Lot                | 10   |        | VC10                      |                             |
| 01047     |      | Main Street          |     | Village park (former gas station) | 11   | 0.1    | VC10                      |                             |
| 01079     | 0    | Cemetery Road        |     | Hayes Land                        | 12   | 15.6   | VR40                      | Floodplain                  |
| 01081     | 108  | Cemetery Road        |     | Riverbank Cemetery                | 13   | 19.0   | VR40 / RR-2               | Cemetery                    |
| 01097     | 0    | Maple Street         |     | Sunset Reservoir / Spring lot     | 14   | 52.5   | VR40 / RR-2               |                             |
| 02112     | 90   | Dump road            |     | LRSWMD Transfer Station           | 15   | 6.9    | VC30                      |                             |
| 02162     | 350  | Park Street          |     | Memorial Park and Arena           | 17   | 40.9   | VC10 / RR-2 / VIL PUD/RES |                             |
| 02167     | 0    | Taber Hill Road      |     | Sunset Rock                       | 19   | 23.0   | VR40                      | Conserved                   |
| 05008-099 | 0    | Adams Mill Road      |     | Stump Dump                        | 20   | 25.0   | MC                        |                             |
| 05018     | 435  | Moscow Road          | X   | SED Campus                        | 21   | 4.5    | MC                        |                             |
| 05034010  | 839  | Moscow Road          |     | Moscow Recreation Field           | 23   | 4.7    | MC                        | Floodplain                  |
| 06000010  | 1905 | Moscow Road          |     | Moscow Garage / Bus Barn          | 24   | 2.7    | RR-5                      |                             |
| 06041020  | 0    | Nebraska Valley Road |     | Gravel Pit                        | 26   | 30.0   | RR-2                      |                             |
| 06057     | 2409 | Nebraska Valley Road |     | Nebraska Valley Hanson House      | 27   | 3.5    | RR-2                      |                             |
| 08001010  | 0    | River Road           |     | Lower Village Pump Station        | 29   | 0.0    | LVC                       |                             |
| 08003020  | 56   | River Road           |     | Wastewater/Highway                | 30   | 13.3   | RR-2                      |                             |
| 08003030  | 0    | River Road           |     | Wastewater/Highway Entrance       | 31   | 0.9    | RR-2                      |                             |
| 08007     | 0    | Cady Hill Road       | X   | River Road / Cady Hill Parcel     | 32   | 5.1    | RR-2                      |                             |
| 08014010  | 306  | Cady Hill Road       | X   | Cady Hill Substation              | 33   | 0.7    | RR-2                      |                             |
| 08038020  | 0    | River Road           | X   | River Road Substation             | 34   | 0.1    | RR-2                      |                             |
| 12003010  | 0    | Stowe Hollow Road    |     | Burt Springs Lot                  | 35   | 10.0   | RR-2 / RR-3               |                             |
| 16000     |      | Dewey Hill Road      | X   | Dewey Hill Substation             | 36   | 0.1    | RR-5                      |                             |
| 17003     | 0    | Gold Brook Road      |     | Gold Brook Road Lot               | 37   | 2.0    | RR-2                      |                             |
| 19074010  | 4054 | Sterling Valley Road |     | Sterling Valley Cemetery          | 38   | 0.3    | RR-5                      | Cemetery                    |
| 19078020  |      | Sterling Gorge Road  |     | Sterling Gorge Lot                | 39   | 3.8    | RR-5                      | Deed Restricted             |
| 19079     | 0    | Sterling Valley Road |     | Sterling Valley                   | 40   | 1530.6 | FR                        | Deed Restricted             |
| 20013     |      | Brush Hill Road      |     | Cobb Lot                          | 41   | 35.0   | RR-2 / RR-5               |                             |
| 26035010  | 0    | Mountain Road        |     | Mountain Road Cemetery            | 42   | 0.1    | UMR                       | Cemetery                    |
| 26038010  | 0    | Mountain Road        |     | Thompson Park                     | 43   |        | UMR                       | Floodplain                  |
| 26090     |      | Mountain Road        |     | Cady Hill                         | 44   |        | VR40 / RR-2 / RR-3 / RR-5 | Conserved                   |
| 27064270  |      | Summit Run           |     | Summit Run Water Tank             | 45   |        | RR-3                      |                             |
| 27080     |      | Weeks Hill Road      |     | Mayo Farm                         | 46   |        |                           | Temp. Cons Esmt + Deed Rstr |
| 28000     |      | Mountain Road        |     | West Branch Cemetery              | 47   |        | MRV                       | Cemetery                    |
| 30045-010 |      | Spring Trail Road    |     | Edson Hill Pump Station           | 48   |        | RR-5                      | j                           |
| 32016010  |      | Luce Hill Road       | Χ   | Luce Hill former substation       | 49   |        | RR-5                      |                             |
| 32036010  |      | Luce Hill Road       |     | Luce Hill Road Cemetery 1         | 50   |        | RR-5                      | Cemetery                    |
| 32036020  |      | Luce Hill Road       |     | Luce Hill Road Cemetery 2         | 51   |        | RR-5                      | Cemetery                    |