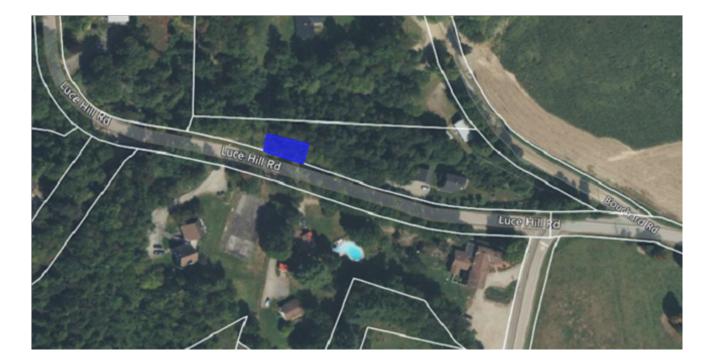

Town Plan Impact: n/a

Fiscal Impact: n/a

**Recommendation**: Discuss and advise.

| Parcel ID |      |                      | SED | Name/Description                  | Page |        | Zoning                    | Status                      |
|-----------|------|----------------------|-----|-----------------------------------|------|--------|---------------------------|-----------------------------|
| 01003     |      | South Main Street    |     | Public Safety Building            | 3    |        | VC10                      |                             |
| 01032     | 15   | South Main Street    |     | Ski Museum                        | 4    |        | VC10                      |                             |
| 01033     | 1    | South Main Street    |     | Ski Museum Parking Lot            | 5    |        | VC10                      | Deed Restricted             |
| 01039     | 67   | Main Street          |     | Akeley Memorial Building          | 6    |        | VC10                      |                             |
| 01039010  | 0    | Main Street          |     | Lintilhac Park                    | 8    | 1.9    | VR40                      | Floodplain                  |
| 01044     | 0    | Main Street          |     | Old Yard Cemetery                 | 9    |        | VR40                      | Cemetery                    |
| 01045     | 0    | Main Street          |     | Akeley Parking Lot                | 10   |        | VC10                      |                             |
| 01047     |      | Main Street          |     | Village park (former gas station) | 11   | 0.1    | VC10                      |                             |
| 01079     | 0    | Cemetery Road        |     | Hayes Land                        | 12   | 15.6   | VR40                      | Floodplain                  |
| 01081     | 108  | Cemetery Road        |     | Riverbank Cemetery                | 13   | 19.0   | VR40 / RR-2               | Cemetery                    |
| 01097     | 0    | Maple Street         |     | Sunset Reservoir / Spring lot     | 14   | 52.5   | VR40 / RR-2               |                             |
| 02112     | 90   | Dump road            |     | LRSWMD Transfer Station           | 15   | 6.9    | VC30                      |                             |
| 02162     | 350  | Park Street          |     | Memorial Park and Arena           | 17   | 40.9   | VC10 / RR-2 / VIL PUD/RES |                             |
| 02167     | 0    | Taber Hill Road      |     | Sunset Rock                       | 19   | 23.0   | VR40                      | Conserved                   |
| 05008-099 | 0    | Adams Mill Road      |     | Stump Dump                        | 20   | 25.0   | MC                        |                             |
| 05018     | 435  | Moscow Road          | X   | SED Campus                        | 21   | 4.5    | MC                        |                             |
| 05034010  | 839  | Moscow Road          |     | Moscow Recreation Field           | 23   | 4.7    | MC                        | Floodplain                  |
| 06000010  | 1905 | Moscow Road          |     | Moscow Garage / Bus Barn          | 24   | 2.7    | RR-5                      |                             |
| 06041020  | 0    | Nebraska Valley Road |     | Gravel Pit                        | 26   | 30.0   | RR-2                      |                             |
| 06057     | 2409 | Nebraska Valley Road |     | Nebraska Valley Hanson House      | 27   | 3.5    | RR-2                      |                             |
| 08001010  | 0    | River Road           |     | Lower Village Pump Station        | 29   | 0.0    | LVC                       |                             |
| 08003020  | 56   | River Road           |     | Wastewater/Highway                | 30   | 13.3   | RR-2                      |                             |
| 08003030  | 0    | River Road           |     | Wastewater/Highway Entrance       | 31   | 0.9    | RR-2                      |                             |
| 08007     | 0    | Cady Hill Road       | X   | River Road / Cady Hill Parcel     | 32   | 5.1    | RR-2                      |                             |
| 08014010  | 306  | Cady Hill Road       | X   | Cady Hill Substation              | 33   | 0.7    | RR-2                      |                             |
| 08038020  | 0    | River Road           | X   | River Road Substation             | 34   | 0.1    | RR-2                      |                             |
| 12003010  | 0    | Stowe Hollow Road    |     | Burt Springs Lot                  | 35   | 10.0   | RR-2 / RR-3               |                             |
| 16000     |      | Dewey Hill Road      | X   | Dewey Hill Substation             | 36   | 0.1    | RR-5                      |                             |
| 17003     | 0    | Gold Brook Road      |     | Gold Brook Road Lot               | 37   | 2.0    | RR-2                      |                             |
| 19074010  | 4054 | Sterling Valley Road |     | Sterling Valley Cemetery          | 38   | 0.3    | RR-5                      | Cemetery                    |
| 19078020  |      | Sterling Gorge Road  |     | Sterling Gorge Lot                | 39   | 3.8    | RR-5                      | Deed Restricted             |
| 19079     | 0    | Sterling Valley Road |     | Sterling Valley                   | 40   | 1530.6 | FR                        | Deed Restricted             |
| 20013     |      | Brush Hill Road      |     | Cobb Lot                          | 41   | 35.0   | RR-2 / RR-5               |                             |
| 26035010  | 0    | Mountain Road        |     | Mountain Road Cemetery            | 42   | 0.1    | UMR                       | Cemetery                    |
| 26038010  | 0    | Mountain Road        |     | Thompson Park                     | 43   |        | UMR                       | Floodplain                  |
| 26090     |      | Mountain Road        |     | Cady Hill                         | 44   |        | VR40 / RR-2 / RR-3 / RR-5 | Conserved                   |
| 27064270  |      | Summit Run           |     | Summit Run Water Tank             | 45   |        | RR-3                      |                             |
| 27080     |      | Weeks Hill Road      |     | Mayo Farm                         | 46   |        |                           | Temp. Cons Esmt + Deed Rstr |
| 28000     |      | Mountain Road        |     | West Branch Cemetery              | 47   |        | MRV                       | Cemetery                    |
| 30045-010 |      | Spring Trail Road    |     | Edson Hill Pump Station           | 48   |        | RR-5                      | j                           |
| 32016010  |      | Luce Hill Road       | Χ   | Luce Hill former substation       | 49   |        | RR-5                      |                             |
| 32036010  |      | Luce Hill Road       |     | Luce Hill Road Cemetery 1         | 50   |        | RR-5                      | Cemetery                    |
| 32036020  |      | Luce Hill Road       |     | Luce Hill Road Cemetery 2         | 51   |        | RR-5                      | Cemetery                    |