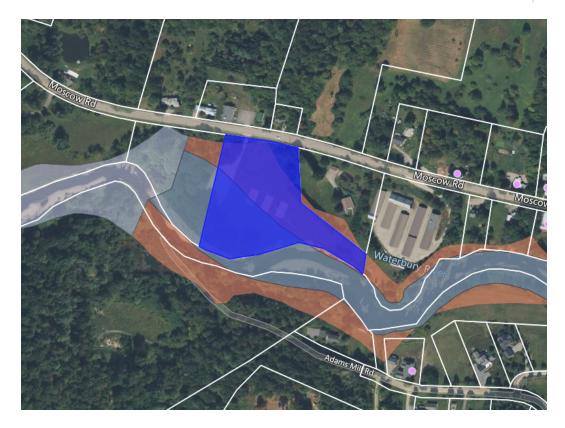

Town Plan Impact: n/a

Fiscal Impact: n/a

**Recommendation**: Discuss and advise.

| Parcel ID |      |                      | SED | Name/Description                  | Page |        | Zoning                    | Status                      |
|-----------|------|----------------------|-----|-----------------------------------|------|--------|---------------------------|-----------------------------|
| 01003     |      | South Main Street    |     | Public Safety Building            | 3    |        | VC10                      |                             |
| 01032     | 15   | South Main Street    |     | Ski Museum                        | 4    |        | VC10                      |                             |
| 01033     | 1    | South Main Street    |     | Ski Museum Parking Lot            | 5    |        | VC10                      | Deed Restricted             |
| 01039     | 67   | Main Street          |     | Akeley Memorial Building          | 6    |        | VC10                      |                             |
| 01039010  | 0    | Main Street          |     | Lintilhac Park                    | 8    | 1.9    | VR40                      | Floodplain                  |
| 01044     | 0    | Main Street          |     | Old Yard Cemetery                 | 9    |        | VR40                      | Cemetery                    |
| 01045     | 0    | Main Street          |     | Akeley Parking Lot                | 10   |        | VC10                      |                             |
| 01047     |      | Main Street          |     | Village park (former gas station) | 11   | 0.1    | VC10                      |                             |
| 01079     | 0    | Cemetery Road        |     | Hayes Land                        | 12   | 15.6   | VR40                      | Floodplain                  |
| 01081     | 108  | Cemetery Road        |     | Riverbank Cemetery                | 13   | 19.0   | VR40 / RR-2               | Cemetery                    |
| 01097     | 0    | Maple Street         |     | Sunset Reservoir / Spring lot     | 14   | 52.5   | VR40 / RR-2               |                             |
| 02112     | 90   | Dump road            |     | LRSWMD Transfer Station           | 15   | 6.9    | VC30                      |                             |
| 02162     | 350  | Park Street          |     | Memorial Park and Arena           | 17   | 40.9   | VC10 / RR-2 / VIL PUD/RES |                             |
| 02167     | 0    | Taber Hill Road      |     | Sunset Rock                       | 19   | 23.0   | VR40                      | Conserved                   |
| 05008-099 | 0    | Adams Mill Road      |     | Stump Dump                        | 20   | 25.0   | MC                        |                             |
| 05018     | 435  | Moscow Road          | X   | SED Campus                        | 21   | 4.5    | MC                        |                             |
| 05034010  | 839  | Moscow Road          |     | Moscow Recreation Field           | 23   | 4.7    | MC                        | Floodplain                  |
| 06000010  | 1905 | Moscow Road          |     | Moscow Garage / Bus Barn          | 24   | 2.7    | RR-5                      |                             |
| 06041020  | 0    | Nebraska Valley Road |     | Gravel Pit                        | 26   | 30.0   | RR-2                      |                             |
| 06057     | 2409 | Nebraska Valley Road |     | Nebraska Valley Hanson House      | 27   | 3.5    | RR-2                      |                             |
| 08001010  | 0    | River Road           |     | Lower Village Pump Station        | 29   | 0.0    | LVC                       |                             |
| 08003020  | 56   | River Road           |     | Wastewater/Highway                | 30   | 13.3   | RR-2                      |                             |
| 08003030  | 0    | River Road           |     | Wastewater/Highway Entrance       | 31   | 0.9    | RR-2                      |                             |
| 08007     | 0    | Cady Hill Road       | X   | River Road / Cady Hill Parcel     | 32   | 5.1    | RR-2                      |                             |
| 08014010  | 306  | Cady Hill Road       | X   | Cady Hill Substation              | 33   | 0.7    | RR-2                      |                             |
| 08038020  | 0    | River Road           | X   | River Road Substation             | 34   | 0.1    | RR-2                      |                             |
| 12003010  | 0    | Stowe Hollow Road    |     | Burt Springs Lot                  | 35   | 10.0   | RR-2 / RR-3               |                             |
| 16000     |      | Dewey Hill Road      | X   | Dewey Hill Substation             | 36   | 0.1    | RR-5                      |                             |
| 17003     | 0    | Gold Brook Road      |     | Gold Brook Road Lot               | 37   | 2.0    | RR-2                      |                             |
| 19074010  | 4054 | Sterling Valley Road |     | Sterling Valley Cemetery          | 38   | 0.3    | RR-5                      | Cemetery                    |
| 19078020  |      | Sterling Gorge Road  |     | Sterling Gorge Lot                | 39   | 3.8    | RR-5                      | Deed Restricted             |
| 19079     | 0    | Sterling Valley Road |     | Sterling Valley                   | 40   | 1530.6 | FR                        | Deed Restricted             |
| 20013     |      | Brush Hill Road      |     | Cobb Lot                          | 41   | 35.0   | RR-2 / RR-5               |                             |
| 26035010  | 0    | Mountain Road        |     | Mountain Road Cemetery            | 42   | 0.1    | UMR                       | Cemetery                    |
| 26038010  | 0    | Mountain Road        |     | Thompson Park                     | 43   |        | UMR                       | Floodplain                  |
| 26090     |      | Mountain Road        |     | Cady Hill                         | 44   |        | VR40 / RR-2 / RR-3 / RR-5 | Conserved                   |
| 27064270  |      | Summit Run           |     | Summit Run Water Tank             | 45   |        | RR-3                      |                             |
| 27080     |      | Weeks Hill Road      |     | Mayo Farm                         | 46   |        |                           | Temp. Cons Esmt + Deed Rstr |
| 28000     |      | Mountain Road        |     | West Branch Cemetery              | 47   |        | MRV                       | Cemetery                    |
| 30045-010 |      | Spring Trail Road    |     | Edson Hill Pump Station           | 48   |        | RR-5                      | j                           |
| 32016010  |      | Luce Hill Road       | Χ   | Luce Hill former substation       | 49   |        | RR-5                      |                             |
| 32036010  |      | Luce Hill Road       |     | Luce Hill Road Cemetery 1         | 50   |        | RR-5                      | Cemetery                    |
| 32036020  |      | Luce Hill Road       |     | Luce Hill Road Cemetery 2         | 51   |        | RR-5                      | Cemetery                    |