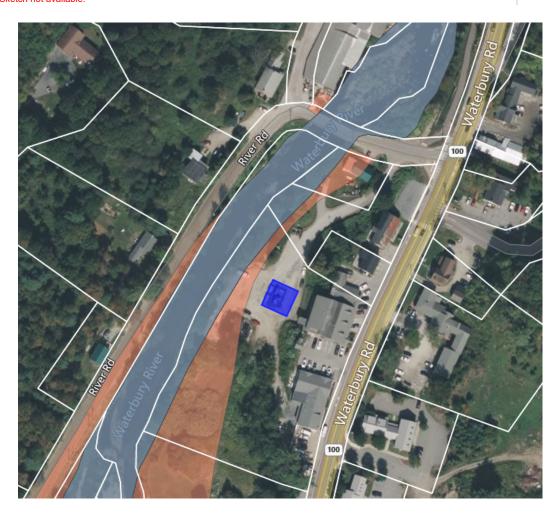

Town Plan Impact: n/a

Fiscal Impact: n/a

**Recommendation**: Discuss and advise.

| Parcel ID |      |                      | SED | Name/Description                  | Page |        | Zoning                    | Status                      |
|-----------|------|----------------------|-----|-----------------------------------|------|--------|---------------------------|-----------------------------|
| 01003     |      | South Main Street    |     | Public Safety Building            | 3    |        | VC10                      |                             |
| 01032     | 15   | South Main Street    |     | Ski Museum                        | 4    |        | VC10                      |                             |
| 01033     | 1    | South Main Street    |     | Ski Museum Parking Lot            | 5    |        | VC10                      | Deed Restricted             |
| 01039     | 67   | Main Street          |     | Akeley Memorial Building          | 6    |        | VC10                      |                             |
| 01039010  | 0    | Main Street          |     | Lintilhac Park                    | 8    | 1.9    | VR40                      | Floodplain                  |
| 01044     | 0    | Main Street          |     | Old Yard Cemetery                 | 9    |        | VR40                      | Cemetery                    |
| 01045     | 0    | Main Street          |     | Akeley Parking Lot                | 10   |        | VC10                      |                             |
| 01047     |      | Main Street          |     | Village park (former gas station) | 11   | 0.1    | VC10                      |                             |
| 01079     | 0    | Cemetery Road        |     | Hayes Land                        | 12   | 15.6   | VR40                      | Floodplain                  |
| 01081     | 108  | Cemetery Road        |     | Riverbank Cemetery                | 13   | 19.0   | VR40 / RR-2               | Cemetery                    |
| 01097     | 0    | Maple Street         |     | Sunset Reservoir / Spring lot     | 14   | 52.5   | VR40 / RR-2               |                             |
| 02112     | 90   | Dump road            |     | LRSWMD Transfer Station           | 15   | 6.9    | VC30                      |                             |
| 02162     | 350  | Park Street          |     | Memorial Park and Arena           | 17   | 40.9   | VC10 / RR-2 / VIL PUD/RES |                             |
| 02167     | 0    | Taber Hill Road      |     | Sunset Rock                       | 19   | 23.0   | VR40                      | Conserved                   |
| 05008-099 | 0    | Adams Mill Road      |     | Stump Dump                        | 20   | 25.0   | MC                        |                             |
| 05018     | 435  | Moscow Road          | X   | SED Campus                        | 21   | 4.5    | MC                        |                             |
| 05034010  | 839  | Moscow Road          |     | Moscow Recreation Field           | 23   | 4.7    | MC                        | Floodplain                  |
| 06000010  | 1905 | Moscow Road          |     | Moscow Garage / Bus Barn          | 24   | 2.7    | RR-5                      |                             |
| 06041020  | 0    | Nebraska Valley Road |     | Gravel Pit                        | 26   | 30.0   | RR-2                      |                             |
| 06057     | 2409 | Nebraska Valley Road |     | Nebraska Valley Hanson House      | 27   | 3.5    | RR-2                      |                             |
| 08001010  | 0    | River Road           |     | Lower Village Pump Station        | 29   | 0.0    | LVC                       |                             |
| 08003020  | 56   | River Road           |     | Wastewater/Highway                | 30   | 13.3   | RR-2                      |                             |
| 08003030  | 0    | River Road           |     | Wastewater/Highway Entrance       | 31   | 0.9    | RR-2                      |                             |
| 08007     | 0    | Cady Hill Road       | X   | River Road / Cady Hill Parcel     | 32   | 5.1    | RR-2                      |                             |
| 08014010  | 306  | Cady Hill Road       | X   | Cady Hill Substation              | 33   | 0.7    | RR-2                      |                             |
| 08038020  | 0    | River Road           | X   | River Road Substation             | 34   | 0.1    | RR-2                      |                             |
| 12003010  | 0    | Stowe Hollow Road    |     | Burt Springs Lot                  | 35   | 10.0   | RR-2 / RR-3               |                             |
| 16000     |      | Dewey Hill Road      | X   | Dewey Hill Substation             | 36   | 0.1    | RR-5                      |                             |
| 17003     | 0    | Gold Brook Road      |     | Gold Brook Road Lot               | 37   | 2.0    | RR-2                      |                             |
| 19074010  | 4054 | Sterling Valley Road |     | Sterling Valley Cemetery          | 38   | 0.3    | RR-5                      | Cemetery                    |
| 19078020  |      | Sterling Gorge Road  |     | Sterling Gorge Lot                | 39   | 3.8    | RR-5                      | Deed Restricted             |
| 19079     | 0    | Sterling Valley Road |     | Sterling Valley                   | 40   | 1530.6 | FR                        | Deed Restricted             |
| 20013     |      | Brush Hill Road      |     | Cobb Lot                          | 41   | 35.0   | RR-2 / RR-5               |                             |
| 26035010  | 0    | Mountain Road        |     | Mountain Road Cemetery            | 42   | 0.1    | UMR                       | Cemetery                    |
| 26038010  | 0    | Mountain Road        |     | Thompson Park                     | 43   |        | UMR                       | Floodplain                  |
| 26090     |      | Mountain Road        |     | Cady Hill                         | 44   |        | VR40 / RR-2 / RR-3 / RR-5 | Conserved                   |
| 27064270  |      | Summit Run           |     | Summit Run Water Tank             | 45   |        | RR-3                      |                             |
| 27080     |      | Weeks Hill Road      |     | Mayo Farm                         | 46   |        |                           | Temp. Cons Esmt + Deed Rstr |
| 28000     |      | Mountain Road        |     | West Branch Cemetery              | 47   |        | MRV                       | Cemetery                    |
| 30045-010 |      | Spring Trail Road    |     | Edson Hill Pump Station           | 48   |        | RR-5                      | j                           |
| 32016010  |      | Luce Hill Road       | Χ   | Luce Hill former substation       | 49   |        | RR-5                      |                             |
| 32036010  |      | Luce Hill Road       |     | Luce Hill Road Cemetery 1         | 50   |        | RR-5                      | Cemetery                    |
| 32036020  |      | Luce Hill Road       |     | Luce Hill Road Cemetery 2         | 51   |        | RR-5                      | Cemetery                    |