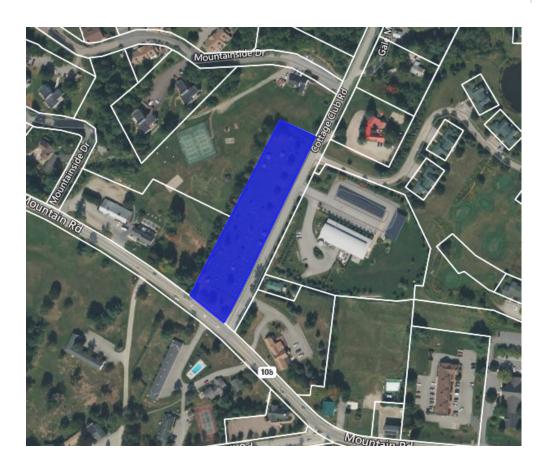

Town Plan Impact: n/a

Fiscal Impact: n/a

**Recommendation**: Discuss and advise.

| Parcel ID |      |                      | SED | Name/Description                  | Page |        | Zoning                    | Status                      |
|-----------|------|----------------------|-----|-----------------------------------|------|--------|---------------------------|-----------------------------|
| 01003     |      | South Main Street    |     | Public Safety Building            | 3    |        | VC10                      |                             |
| 01032     | 15   | South Main Street    |     | Ski Museum                        | 4    |        | VC10                      |                             |
| 01033     | 1    | South Main Street    |     | Ski Museum Parking Lot            | 5    |        | VC10                      | Deed Restricted             |
| 01039     | 67   | Main Street          |     | Akeley Memorial Building          | 6    |        | VC10                      |                             |
| 01039010  | 0    | Main Street          |     | Lintilhac Park                    | 8    | 1.9    | VR40                      | Floodplain                  |
| 01044     | 0    | Main Street          |     | Old Yard Cemetery                 | 9    |        | VR40                      | Cemetery                    |
| 01045     | 0    | Main Street          |     | Akeley Parking Lot                | 10   |        | VC10                      |                             |
| 01047     |      | Main Street          |     | Village park (former gas station) | 11   | 0.1    | VC10                      |                             |
| 01079     | 0    | Cemetery Road        |     | Hayes Land                        | 12   | 15.6   | VR40                      | Floodplain                  |
| 01081     | 108  | Cemetery Road        |     | Riverbank Cemetery                | 13   | 19.0   | VR40 / RR-2               | Cemetery                    |
| 01097     | 0    | Maple Street         |     | Sunset Reservoir / Spring lot     | 14   | 52.5   | VR40 / RR-2               |                             |
| 02112     | 90   | Dump road            |     | LRSWMD Transfer Station           | 15   | 6.9    | VC30                      |                             |
| 02162     | 350  | Park Street          |     | Memorial Park and Arena           | 17   | 40.9   | VC10 / RR-2 / VIL PUD/RES |                             |
| 02167     | 0    | Taber Hill Road      |     | Sunset Rock                       | 19   | 23.0   | VR40                      | Conserved                   |
| 05008-099 | 0    | Adams Mill Road      |     | Stump Dump                        | 20   | 25.0   | MC                        |                             |
| 05018     | 435  | Moscow Road          | X   | SED Campus                        | 21   | 4.5    | MC                        |                             |
| 05034010  | 839  | Moscow Road          |     | Moscow Recreation Field           | 23   | 4.7    | MC                        | Floodplain                  |
| 06000010  | 1905 | Moscow Road          |     | Moscow Garage / Bus Barn          | 24   | 2.7    | RR-5                      |                             |
| 06041020  | 0    | Nebraska Valley Road |     | Gravel Pit                        | 26   | 30.0   | RR-2                      |                             |
| 06057     | 2409 | Nebraska Valley Road |     | Nebraska Valley Hanson House      | 27   | 3.5    | RR-2                      |                             |
| 08001010  | 0    | River Road           |     | Lower Village Pump Station        | 29   | 0.0    | LVC                       |                             |
| 08003020  | 56   | River Road           |     | Wastewater/Highway                | 30   | 13.3   | RR-2                      |                             |
| 08003030  | 0    | River Road           |     | Wastewater/Highway Entrance       | 31   | 0.9    | RR-2                      |                             |
| 08007     | 0    | Cady Hill Road       | X   | River Road / Cady Hill Parcel     | 32   | 5.1    | RR-2                      |                             |
| 08014010  | 306  | Cady Hill Road       | X   | Cady Hill Substation              | 33   | 0.7    | RR-2                      |                             |
| 08038020  | 0    | River Road           | X   | River Road Substation             | 34   | 0.1    | RR-2                      |                             |
| 12003010  | 0    | Stowe Hollow Road    |     | Burt Springs Lot                  | 35   | 10.0   | RR-2 / RR-3               |                             |
| 16000     |      | Dewey Hill Road      | X   | Dewey Hill Substation             | 36   | 0.1    | RR-5                      |                             |
| 17003     | 0    | Gold Brook Road      |     | Gold Brook Road Lot               | 37   | 2.0    | RR-2                      |                             |
| 19074010  | 4054 | Sterling Valley Road |     | Sterling Valley Cemetery          | 38   | 0.3    | RR-5                      | Cemetery                    |
| 19078020  |      | Sterling Gorge Road  |     | Sterling Gorge Lot                | 39   | 3.8    | RR-5                      | Deed Restricted             |
| 19079     | 0    | Sterling Valley Road |     | Sterling Valley                   | 40   | 1530.6 | FR                        | Deed Restricted             |
| 20013     |      | Brush Hill Road      |     | Cobb Lot                          | 41   | 35.0   | RR-2 / RR-5               |                             |
| 26035010  | 0    | Mountain Road        |     | Mountain Road Cemetery            | 42   | 0.1    | UMR                       | Cemetery                    |
| 26038010  | 0    | Mountain Road        |     | Thompson Park                     | 43   |        | UMR                       | Floodplain                  |
| 26090     |      | Mountain Road        |     | Cady Hill                         | 44   |        | VR40 / RR-2 / RR-3 / RR-5 | Conserved                   |
| 27064270  |      | Summit Run           |     | Summit Run Water Tank             | 45   |        | RR-3                      |                             |
| 27080     |      | Weeks Hill Road      |     | Mayo Farm                         | 46   |        |                           | Temp. Cons Esmt + Deed Rstr |
| 28000     |      | Mountain Road        |     | West Branch Cemetery              | 47   |        | MRV                       | Cemetery                    |
| 30045-010 |      | Spring Trail Road    |     | Edson Hill Pump Station           | 48   |        | RR-5                      | j                           |
| 32016010  |      | Luce Hill Road       | Χ   | Luce Hill former substation       | 49   |        | RR-5                      |                             |
| 32036010  |      | Luce Hill Road       |     | Luce Hill Road Cemetery 1         | 50   |        | RR-5                      | Cemetery                    |
| 32036020  |      | Luce Hill Road       |     | Luce Hill Road Cemetery 2         | 51   |        | RR-5                      | Cemetery                    |