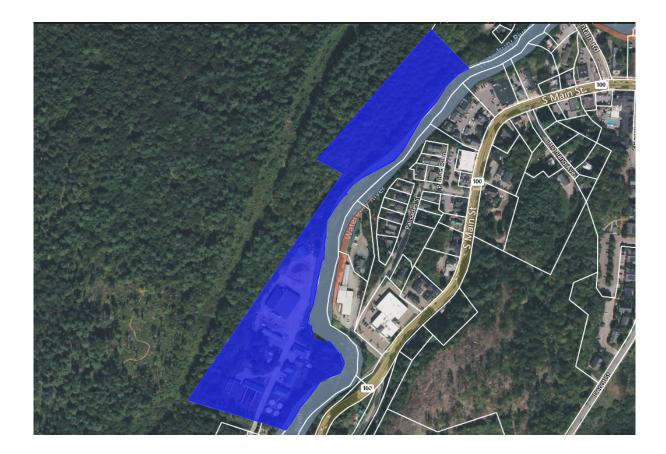

Town Plan Impact: n/a

Fiscal Impact: n/a

**Recommendation**: Discuss and advise.

| Parcel ID |      |                      | SED | Name/Description                  | Page |        | Zoning                    | Status                      |
|-----------|------|----------------------|-----|-----------------------------------|------|--------|---------------------------|-----------------------------|
| 01003     |      | South Main Street    |     | Public Safety Building            | 3    |        | VC10                      |                             |
| 01032     | 15   | South Main Street    |     | Ski Museum                        | 4    |        | VC10                      |                             |
| 01033     | 1    | South Main Street    |     | Ski Museum Parking Lot            | 5    |        | VC10                      | Deed Restricted             |
| 01039     | 67   | Main Street          |     | Akeley Memorial Building          | 6    |        | VC10                      |                             |
| 01039010  | 0    | Main Street          |     | Lintilhac Park                    | 8    | 1.9    | VR40                      | Floodplain                  |
| 01044     | 0    | Main Street          |     | Old Yard Cemetery                 | 9    |        | VR40                      | Cemetery                    |
| 01045     | 0    | Main Street          |     | Akeley Parking Lot                | 10   |        | VC10                      |                             |
| 01047     |      | Main Street          |     | Village park (former gas station) | 11   | 0.1    | VC10                      |                             |
| 01079     | 0    | Cemetery Road        |     | Hayes Land                        | 12   | 15.6   | VR40                      | Floodplain                  |
| 01081     | 108  | Cemetery Road        |     | Riverbank Cemetery                | 13   | 19.0   | VR40 / RR-2               | Cemetery                    |
| 01097     | 0    | Maple Street         |     | Sunset Reservoir / Spring lot     | 14   | 52.5   | VR40 / RR-2               |                             |
| 02112     | 90   | Dump road            |     | LRSWMD Transfer Station           | 15   | 6.9    | VC30                      |                             |
| 02162     | 350  | Park Street          |     | Memorial Park and Arena           | 17   | 40.9   | VC10 / RR-2 / VIL PUD/RES |                             |
| 02167     | 0    | Taber Hill Road      |     | Sunset Rock                       | 19   | 23.0   | VR40                      | Conserved                   |
| 05008-099 | 0    | Adams Mill Road      |     | Stump Dump                        | 20   | 25.0   | MC                        |                             |
| 05018     | 435  | Moscow Road          | X   | SED Campus                        | 21   | 4.5    | MC                        |                             |
| 05034010  | 839  | Moscow Road          |     | Moscow Recreation Field           | 23   | 4.7    | MC                        | Floodplain                  |
| 06000010  | 1905 | Moscow Road          |     | Moscow Garage / Bus Barn          | 24   | 2.7    | RR-5                      |                             |
| 06041020  | 0    | Nebraska Valley Road |     | Gravel Pit                        | 26   | 30.0   | RR-2                      |                             |
| 06057     | 2409 | Nebraska Valley Road |     | Nebraska Valley Hanson House      | 27   | 3.5    | RR-2                      |                             |
| 08001010  | 0    | River Road           |     | Lower Village Pump Station        | 29   | 0.0    | LVC                       |                             |
| 08003020  | 56   | River Road           |     | Wastewater/Highway                | 30   | 13.3   | RR-2                      |                             |
| 08003030  | 0    | River Road           |     | Wastewater/Highway Entrance       | 31   | 0.9    | RR-2                      |                             |
| 08007     | 0    | Cady Hill Road       | X   | River Road / Cady Hill Parcel     | 32   | 5.1    | RR-2                      |                             |
| 08014010  | 306  | Cady Hill Road       | X   | Cady Hill Substation              | 33   | 0.7    | RR-2                      |                             |
| 08038020  | 0    | River Road           | X   | River Road Substation             | 34   | 0.1    | RR-2                      |                             |
| 12003010  | 0    | Stowe Hollow Road    |     | Burt Springs Lot                  | 35   | 10.0   | RR-2 / RR-3               |                             |
| 16000     |      | Dewey Hill Road      | X   | Dewey Hill Substation             | 36   | 0.1    | RR-5                      |                             |
| 17003     | 0    | Gold Brook Road      |     | Gold Brook Road Lot               | 37   | 2.0    | RR-2                      |                             |
| 19074010  | 4054 | Sterling Valley Road |     | Sterling Valley Cemetery          | 38   | 0.3    | RR-5                      | Cemetery                    |
| 19078020  |      | Sterling Gorge Road  |     | Sterling Gorge Lot                | 39   | 3.8    | RR-5                      | Deed Restricted             |
| 19079     | 0    | Sterling Valley Road |     | Sterling Valley                   | 40   | 1530.6 | FR                        | Deed Restricted             |
| 20013     |      | Brush Hill Road      |     | Cobb Lot                          | 41   | 35.0   | RR-2 / RR-5               |                             |
| 26035010  | 0    | Mountain Road        |     | Mountain Road Cemetery            | 42   | 0.1    | UMR                       | Cemetery                    |
| 26038010  | 0    | Mountain Road        |     | Thompson Park                     | 43   |        | UMR                       | Floodplain                  |
| 26090     |      | Mountain Road        |     | Cady Hill                         | 44   |        | VR40 / RR-2 / RR-3 / RR-5 | Conserved                   |
| 27064270  |      | Summit Run           |     | Summit Run Water Tank             | 45   |        | RR-3                      |                             |
| 27080     |      | Weeks Hill Road      |     | Mayo Farm                         | 46   |        |                           | Temp. Cons Esmt + Deed Rstr |
| 28000     |      | Mountain Road        |     | West Branch Cemetery              | 47   |        | MRV                       | Cemetery                    |
| 30045-010 |      | Spring Trail Road    |     | Edson Hill Pump Station           | 48   |        | RR-5                      | j                           |
| 32016010  |      | Luce Hill Road       | Χ   | Luce Hill former substation       | 49   |        | RR-5                      |                             |
| 32036010  |      | Luce Hill Road       |     | Luce Hill Road Cemetery 1         | 50   |        | RR-5                      | Cemetery                    |
| 32036020  |      | Luce Hill Road       |     | Luce Hill Road Cemetery 2         | 51   |        | RR-5                      | Cemetery                    |