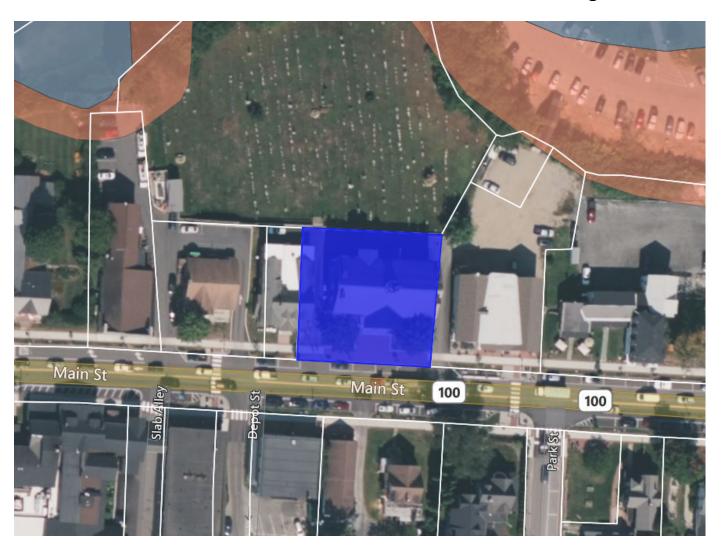

Town Plan Impact: n/a

Fiscal Impact: n/a

**Recommendation**: Discuss and advise.

| Parcel ID |      |                      | SED | Name/Description                  | Page |        | Zoning                    | Status                      |
|-----------|------|----------------------|-----|-----------------------------------|------|--------|---------------------------|-----------------------------|
| 01003     |      | South Main Street    |     | Public Safety Building            | 3    |        | VC10                      |                             |
| 01032     | 15   | South Main Street    |     | Ski Museum                        | 4    |        | VC10                      |                             |
| 01033     | 1    | South Main Street    |     | Ski Museum Parking Lot            | 5    |        | VC10                      | Deed Restricted             |
| 01039     | 67   | Main Street          |     | Akeley Memorial Building          | 6    |        | VC10                      |                             |
| 01039010  | 0    | Main Street          |     | Lintilhac Park                    | 8    | 1.9    | VR40                      | Floodplain                  |
| 01044     | 0    | Main Street          |     | Old Yard Cemetery                 | 9    |        | VR40                      | Cemetery                    |
| 01045     | 0    | Main Street          |     | Akeley Parking Lot                | 10   |        | VC10                      |                             |
| 01047     |      | Main Street          |     | Village park (former gas station) | 11   | 0.1    | VC10                      |                             |
| 01079     | 0    | Cemetery Road        |     | Hayes Land                        | 12   | 15.6   | VR40                      | Floodplain                  |
| 01081     | 108  | Cemetery Road        |     | Riverbank Cemetery                | 13   | 19.0   | VR40 / RR-2               | Cemetery                    |
| 01097     | 0    | Maple Street         |     | Sunset Reservoir / Spring lot     | 14   | 52.5   | VR40 / RR-2               |                             |
| 02112     | 90   | Dump road            |     | LRSWMD Transfer Station           | 15   | 6.9    | VC30                      |                             |
| 02162     | 350  | Park Street          |     | Memorial Park and Arena           | 17   | 40.9   | VC10 / RR-2 / VIL PUD/RES |                             |
| 02167     | 0    | Taber Hill Road      |     | Sunset Rock                       | 19   | 23.0   | VR40                      | Conserved                   |
| 05008-099 | 0    | Adams Mill Road      |     | Stump Dump                        | 20   | 25.0   | MC                        |                             |
| 05018     | 435  | Moscow Road          | X   | SED Campus                        | 21   | 4.5    | MC                        |                             |
| 05034010  | 839  | Moscow Road          |     | Moscow Recreation Field           | 23   | 4.7    | MC                        | Floodplain                  |
| 06000010  | 1905 | Moscow Road          |     | Moscow Garage / Bus Barn          | 24   | 2.7    | RR-5                      |                             |
| 06041020  | 0    | Nebraska Valley Road |     | Gravel Pit                        | 26   | 30.0   | RR-2                      |                             |
| 06057     | 2409 | Nebraska Valley Road |     | Nebraska Valley Hanson House      | 27   | 3.5    | RR-2                      |                             |
| 08001010  | 0    | River Road           |     | Lower Village Pump Station        | 29   | 0.0    | LVC                       |                             |
| 08003020  | 56   | River Road           |     | Wastewater/Highway                | 30   | 13.3   | RR-2                      |                             |
| 08003030  | 0    | River Road           |     | Wastewater/Highway Entrance       | 31   | 0.9    | RR-2                      |                             |
| 08007     | 0    | Cady Hill Road       | X   | River Road / Cady Hill Parcel     | 32   | 5.1    | RR-2                      |                             |
| 08014010  | 306  | Cady Hill Road       | X   | Cady Hill Substation              | 33   | 0.7    | RR-2                      |                             |
| 08038020  | 0    | River Road           | X   | River Road Substation             | 34   | 0.1    | RR-2                      |                             |
| 12003010  | 0    | Stowe Hollow Road    |     | Burt Springs Lot                  | 35   | 10.0   | RR-2 / RR-3               |                             |
| 16000     |      | Dewey Hill Road      | X   | Dewey Hill Substation             | 36   | 0.1    | RR-5                      |                             |
| 17003     | 0    | Gold Brook Road      |     | Gold Brook Road Lot               | 37   | 2.0    | RR-2                      |                             |
| 19074010  | 4054 | Sterling Valley Road |     | Sterling Valley Cemetery          | 38   | 0.3    | RR-5                      | Cemetery                    |
| 19078020  |      | Sterling Gorge Road  |     | Sterling Gorge Lot                | 39   | 3.8    | RR-5                      | Deed Restricted             |
| 19079     | 0    | Sterling Valley Road |     | Sterling Valley                   | 40   | 1530.6 | FR                        | Deed Restricted             |
| 20013     |      | Brush Hill Road      |     | Cobb Lot                          | 41   | 35.0   | RR-2 / RR-5               |                             |
| 26035010  | 0    | Mountain Road        |     | Mountain Road Cemetery            | 42   | 0.1    | UMR                       | Cemetery                    |
| 26038010  | 0    | Mountain Road        |     | Thompson Park                     | 43   |        | UMR                       | Floodplain                  |
| 26090     |      | Mountain Road        |     | Cady Hill                         | 44   |        | VR40 / RR-2 / RR-3 / RR-5 | Conserved                   |
| 27064270  |      | Summit Run           |     | Summit Run Water Tank             | 45   |        | RR-3                      |                             |
| 27080     |      | Weeks Hill Road      |     | Mayo Farm                         | 46   |        |                           | Temp. Cons Esmt + Deed Rstr |
| 28000     |      | Mountain Road        |     | West Branch Cemetery              | 47   |        | MRV                       | Cemetery                    |
| 30045-010 |      | Spring Trail Road    |     | Edson Hill Pump Station           | 48   |        | RR-5                      | j                           |
| 32016010  |      | Luce Hill Road       | Χ   | Luce Hill former substation       | 49   |        | RR-5                      |                             |
| 32036010  |      | Luce Hill Road       |     | Luce Hill Road Cemetery 1         | 50   |        | RR-5                      | Cemetery                    |
| 32036020  |      | Luce Hill Road       |     | Luce Hill Road Cemetery 2         | 51   |        | RR-5                      | Cemetery                    |