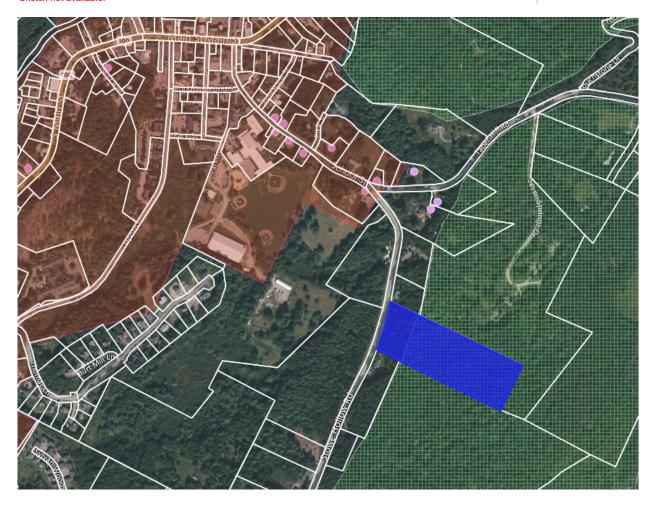

Town Plan Impact: n/a

Fiscal Impact: n/a

**Recommendation**: Discuss and advise.

| Parcel ID |      |                      | SED | Name/Description                  | Page |        | Zoning                    | Status                      |
|-----------|------|----------------------|-----|-----------------------------------|------|--------|---------------------------|-----------------------------|
| 01003     |      | South Main Street    |     | Public Safety Building            | 3    |        | VC10                      |                             |
| 01032     | 15   | South Main Street    |     | Ski Museum                        | 4    |        | VC10                      |                             |
| 01033     | 1    | South Main Street    |     | Ski Museum Parking Lot            | 5    |        | VC10                      | Deed Restricted             |
| 01039     | 67   | Main Street          |     | Akeley Memorial Building          | 6    |        | VC10                      |                             |
| 01039010  | 0    | Main Street          |     | Lintilhac Park                    | 8    | 1.9    | VR40                      | Floodplain                  |
| 01044     | 0    | Main Street          |     | Old Yard Cemetery                 | 9    |        | VR40                      | Cemetery                    |
| 01045     | 0    | Main Street          |     | Akeley Parking Lot                | 10   |        | VC10                      |                             |
| 01047     |      | Main Street          |     | Village park (former gas station) | 11   | 0.1    | VC10                      |                             |
| 01079     | 0    | Cemetery Road        |     | Hayes Land                        | 12   | 15.6   | VR40                      | Floodplain                  |
| 01081     | 108  | Cemetery Road        |     | Riverbank Cemetery                | 13   | 19.0   | VR40 / RR-2               | Cemetery                    |
| 01097     | 0    | Maple Street         |     | Sunset Reservoir / Spring lot     | 14   | 52.5   | VR40 / RR-2               |                             |
| 02112     | 90   | Dump road            |     | LRSWMD Transfer Station           | 15   | 6.9    | VC30                      |                             |
| 02162     | 350  | Park Street          |     | Memorial Park and Arena           | 17   | 40.9   | VC10 / RR-2 / VIL PUD/RES |                             |
| 02167     | 0    | Taber Hill Road      |     | Sunset Rock                       | 19   | 23.0   | VR40                      | Conserved                   |
| 05008-099 | 0    | Adams Mill Road      |     | Stump Dump                        | 20   | 25.0   | MC                        |                             |
| 05018     | 435  | Moscow Road          | X   | SED Campus                        | 21   | 4.5    | MC                        |                             |
| 05034010  | 839  | Moscow Road          |     | Moscow Recreation Field           | 23   | 4.7    | MC                        | Floodplain                  |
| 06000010  | 1905 | Moscow Road          |     | Moscow Garage / Bus Barn          | 24   | 2.7    | RR-5                      |                             |
| 06041020  | 0    | Nebraska Valley Road |     | Gravel Pit                        | 26   | 30.0   | RR-2                      |                             |
| 06057     | 2409 | Nebraska Valley Road |     | Nebraska Valley Hanson House      | 27   | 3.5    | RR-2                      |                             |
| 08001010  | 0    | River Road           |     | Lower Village Pump Station        | 29   | 0.0    | LVC                       |                             |
| 08003020  | 56   | River Road           |     | Wastewater/Highway                | 30   | 13.3   | RR-2                      |                             |
| 08003030  | 0    | River Road           |     | Wastewater/Highway Entrance       | 31   | 0.9    | RR-2                      |                             |
| 08007     | 0    | Cady Hill Road       | X   | River Road / Cady Hill Parcel     | 32   | 5.1    | RR-2                      |                             |
| 08014010  | 306  | Cady Hill Road       | X   | Cady Hill Substation              | 33   | 0.7    | RR-2                      |                             |
| 08038020  | 0    | River Road           | X   | River Road Substation             | 34   | 0.1    | RR-2                      |                             |
| 12003010  | 0    | Stowe Hollow Road    |     | Burt Springs Lot                  | 35   | 10.0   | RR-2 / RR-3               |                             |
| 16000     |      | Dewey Hill Road      | X   | Dewey Hill Substation             | 36   | 0.1    | RR-5                      |                             |
| 17003     | 0    | Gold Brook Road      |     | Gold Brook Road Lot               | 37   | 2.0    | RR-2                      |                             |
| 19074010  | 4054 | Sterling Valley Road |     | Sterling Valley Cemetery          | 38   | 0.3    | RR-5                      | Cemetery                    |
| 19078020  |      | Sterling Gorge Road  |     | Sterling Gorge Lot                | 39   | 3.8    | RR-5                      | Deed Restricted             |
| 19079     | 0    | Sterling Valley Road |     | Sterling Valley                   | 40   | 1530.6 | FR                        | Deed Restricted             |
| 20013     |      | Brush Hill Road      |     | Cobb Lot                          | 41   | 35.0   | RR-2 / RR-5               |                             |
| 26035010  | 0    | Mountain Road        |     | Mountain Road Cemetery            | 42   | 0.1    | UMR                       | Cemetery                    |
| 26038010  | 0    | Mountain Road        |     | Thompson Park                     | 43   |        | UMR                       | Floodplain                  |
| 26090     |      | Mountain Road        |     | Cady Hill                         | 44   |        | VR40 / RR-2 / RR-3 / RR-5 | Conserved                   |
| 27064270  |      | Summit Run           |     | Summit Run Water Tank             | 45   |        | RR-3                      |                             |
| 27080     |      | Weeks Hill Road      |     | Mayo Farm                         | 46   |        |                           | Temp. Cons Esmt + Deed Rstr |
| 28000     |      | Mountain Road        |     | West Branch Cemetery              | 47   |        | MRV                       | Cemetery                    |
| 30045-010 |      | Spring Trail Road    |     | Edson Hill Pump Station           | 48   |        | RR-5                      | j                           |
| 32016010  |      | Luce Hill Road       | Χ   | Luce Hill former substation       | 49   |        | RR-5                      |                             |
| 32036010  |      | Luce Hill Road       |     | Luce Hill Road Cemetery 1         | 50   |        | RR-5                      | Cemetery                    |
| 32036020  |      | Luce Hill Road       |     | Luce Hill Road Cemetery 2         | 51   |        | RR-5                      | Cemetery                    |