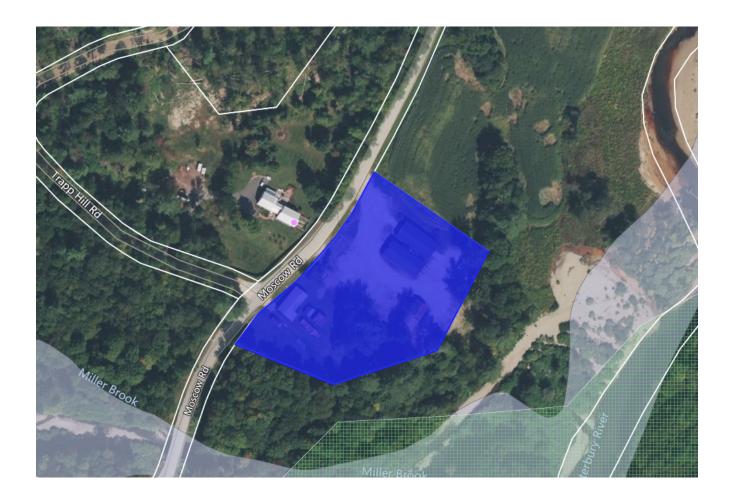

Town Plan Impact: n/a

Fiscal Impact: n/a

**Recommendation**: Discuss and advise.

| Parcel ID |      |                      | SED | Name/Description                  | Page |        | Zoning                    | Status                      |
|-----------|------|----------------------|-----|-----------------------------------|------|--------|---------------------------|-----------------------------|
| 01003     |      | South Main Street    |     | Public Safety Building            | 3    |        | VC10                      |                             |
| 01032     | 15   | South Main Street    |     | Ski Museum                        | 4    |        | VC10                      |                             |
| 01033     | 1    | South Main Street    |     | Ski Museum Parking Lot            | 5    |        | VC10                      | Deed Restricted             |
| 01039     | 67   | Main Street          |     | Akeley Memorial Building          | 6    |        | VC10                      |                             |
| 01039010  | 0    | Main Street          |     | Lintilhac Park                    | 8    | 1.9    | VR40                      | Floodplain                  |
| 01044     | 0    | Main Street          |     | Old Yard Cemetery                 | 9    |        | VR40                      | Cemetery                    |
| 01045     | 0    | Main Street          |     | Akeley Parking Lot                | 10   |        | VC10                      |                             |
| 01047     |      | Main Street          |     | Village park (former gas station) | 11   | 0.1    | VC10                      |                             |
| 01079     | 0    | Cemetery Road        |     | Hayes Land                        | 12   | 15.6   | VR40                      | Floodplain                  |
| 01081     | 108  | Cemetery Road        |     | Riverbank Cemetery                | 13   | 19.0   | VR40 / RR-2               | Cemetery                    |
| 01097     | 0    | Maple Street         |     | Sunset Reservoir / Spring lot     | 14   | 52.5   | VR40 / RR-2               |                             |
| 02112     | 90   | Dump road            |     | LRSWMD Transfer Station           | 15   | 6.9    | VC30                      |                             |
| 02162     | 350  | Park Street          |     | Memorial Park and Arena           | 17   | 40.9   | VC10 / RR-2 / VIL PUD/RES |                             |
| 02167     | 0    | Taber Hill Road      |     | Sunset Rock                       | 19   | 23.0   | VR40                      | Conserved                   |
| 05008-099 | 0    | Adams Mill Road      |     | Stump Dump                        | 20   | 25.0   | MC                        |                             |
| 05018     | 435  | Moscow Road          | X   | SED Campus                        | 21   | 4.5    | MC                        |                             |
| 05034010  | 839  | Moscow Road          |     | Moscow Recreation Field           | 23   | 4.7    | MC                        | Floodplain                  |
| 06000010  | 1905 | Moscow Road          |     | Moscow Garage / Bus Barn          | 24   | 2.7    | RR-5                      |                             |
| 06041020  | 0    | Nebraska Valley Road |     | Gravel Pit                        | 26   | 30.0   | RR-2                      |                             |
| 06057     | 2409 | Nebraska Valley Road |     | Nebraska Valley Hanson House      | 27   | 3.5    | RR-2                      |                             |
| 08001010  | 0    | River Road           |     | Lower Village Pump Station        | 29   | 0.0    | LVC                       |                             |
| 08003020  | 56   | River Road           |     | Wastewater/Highway                | 30   | 13.3   | RR-2                      |                             |
| 08003030  | 0    | River Road           |     | Wastewater/Highway Entrance       | 31   | 0.9    | RR-2                      |                             |
| 08007     | 0    | Cady Hill Road       | X   | River Road / Cady Hill Parcel     | 32   | 5.1    | RR-2                      |                             |
| 08014010  | 306  | Cady Hill Road       | X   | Cady Hill Substation              | 33   | 0.7    | RR-2                      |                             |
| 08038020  | 0    | River Road           | X   | River Road Substation             | 34   | 0.1    | RR-2                      |                             |
| 12003010  | 0    | Stowe Hollow Road    |     | Burt Springs Lot                  | 35   | 10.0   | RR-2 / RR-3               |                             |
| 16000     |      | Dewey Hill Road      | X   | Dewey Hill Substation             | 36   | 0.1    | RR-5                      |                             |
| 17003     | 0    | Gold Brook Road      |     | Gold Brook Road Lot               | 37   | 2.0    | RR-2                      |                             |
| 19074010  | 4054 | Sterling Valley Road |     | Sterling Valley Cemetery          | 38   | 0.3    | RR-5                      | Cemetery                    |
| 19078020  |      | Sterling Gorge Road  |     | Sterling Gorge Lot                | 39   | 3.8    | RR-5                      | Deed Restricted             |
| 19079     | 0    | Sterling Valley Road |     | Sterling Valley                   | 40   | 1530.6 | FR                        | Deed Restricted             |
| 20013     |      | Brush Hill Road      |     | Cobb Lot                          | 41   | 35.0   | RR-2 / RR-5               |                             |
| 26035010  | 0    | Mountain Road        |     | Mountain Road Cemetery            | 42   | 0.1    | UMR                       | Cemetery                    |
| 26038010  | 0    | Mountain Road        |     | Thompson Park                     | 43   |        | UMR                       | Floodplain                  |
| 26090     |      | Mountain Road        |     | Cady Hill                         | 44   |        | VR40 / RR-2 / RR-3 / RR-5 | Conserved                   |
| 27064270  |      | Summit Run           |     | Summit Run Water Tank             | 45   |        | RR-3                      |                             |
| 27080     |      | Weeks Hill Road      |     | Mayo Farm                         | 46   |        |                           | Temp. Cons Esmt + Deed Rstr |
| 28000     |      | Mountain Road        |     | West Branch Cemetery              | 47   |        | MRV                       | Cemetery                    |
| 30045-010 |      | Spring Trail Road    |     | Edson Hill Pump Station           | 48   |        | RR-5                      | j                           |
| 32016010  |      | Luce Hill Road       | Χ   | Luce Hill former substation       | 49   |        | RR-5                      |                             |
| 32036010  |      | Luce Hill Road       |     | Luce Hill Road Cemetery 1         | 50   |        | RR-5                      | Cemetery                    |
| 32036020  |      | Luce Hill Road       |     | Luce Hill Road Cemetery 2         | 51   |        | RR-5                      | Cemetery                    |