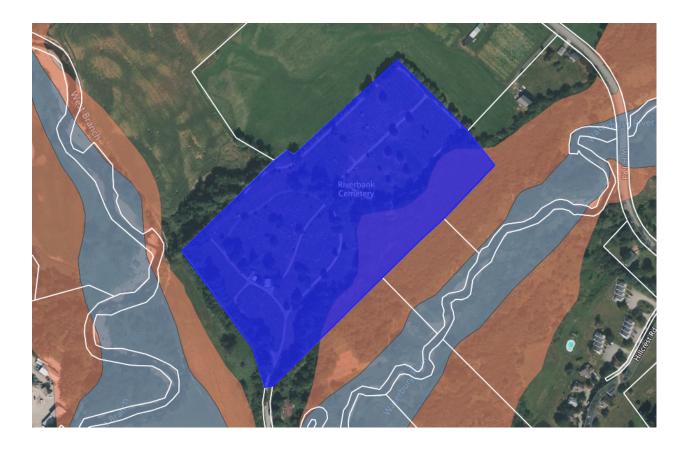

Town Plan Impact: n/a

Fiscal Impact: n/a

**Recommendation**: Discuss and advise.

| Parcel ID |      |                      | SED | Name/Description                  | Page |        | Zoning                    | Status                      |
|-----------|------|----------------------|-----|-----------------------------------|------|--------|---------------------------|-----------------------------|
| 01003     |      | South Main Street    |     | Public Safety Building            | 3    |        | VC10                      |                             |
| 01032     | 15   | South Main Street    |     | Ski Museum                        | 4    |        | VC10                      |                             |
| 01033     | 1    | South Main Street    |     | Ski Museum Parking Lot            | 5    |        | VC10                      | Deed Restricted             |
| 01039     | 67   | Main Street          |     | Akeley Memorial Building          | 6    |        | VC10                      |                             |
| 01039010  | 0    | Main Street          |     | Lintilhac Park                    | 8    | 1.9    | VR40                      | Floodplain                  |
| 01044     | 0    | Main Street          |     | Old Yard Cemetery                 | 9    |        | VR40                      | Cemetery                    |
| 01045     | 0    | Main Street          |     | Akeley Parking Lot                | 10   |        | VC10                      |                             |
| 01047     |      | Main Street          |     | Village park (former gas station) | 11   | 0.1    | VC10                      |                             |
| 01079     | 0    | Cemetery Road        |     | Hayes Land                        | 12   | 15.6   | VR40                      | Floodplain                  |
| 01081     | 108  | Cemetery Road        |     | Riverbank Cemetery                | 13   | 19.0   | VR40 / RR-2               | Cemetery                    |
| 01097     | 0    | Maple Street         |     | Sunset Reservoir / Spring lot     | 14   | 52.5   | VR40 / RR-2               |                             |
| 02112     | 90   | Dump road            |     | LRSWMD Transfer Station           | 15   | 6.9    | VC30                      |                             |
| 02162     | 350  | Park Street          |     | Memorial Park and Arena           | 17   | 40.9   | VC10 / RR-2 / VIL PUD/RES |                             |
| 02167     | 0    | Taber Hill Road      |     | Sunset Rock                       | 19   | 23.0   | VR40                      | Conserved                   |
| 05008-099 | 0    | Adams Mill Road      |     | Stump Dump                        | 20   | 25.0   | MC                        |                             |
| 05018     | 435  | Moscow Road          | X   | SED Campus                        | 21   | 4.5    | MC                        |                             |
| 05034010  | 839  | Moscow Road          |     | Moscow Recreation Field           | 23   | 4.7    | MC                        | Floodplain                  |
| 06000010  | 1905 | Moscow Road          |     | Moscow Garage / Bus Barn          | 24   | 2.7    | RR-5                      |                             |
| 06041020  | 0    | Nebraska Valley Road |     | Gravel Pit                        | 26   | 30.0   | RR-2                      |                             |
| 06057     | 2409 | Nebraska Valley Road |     | Nebraska Valley Hanson House      | 27   | 3.5    | RR-2                      |                             |
| 08001010  | 0    | River Road           |     | Lower Village Pump Station        | 29   | 0.0    | LVC                       |                             |
| 08003020  | 56   | River Road           |     | Wastewater/Highway                | 30   | 13.3   | RR-2                      |                             |
| 08003030  | 0    | River Road           |     | Wastewater/Highway Entrance       | 31   | 0.9    | RR-2                      |                             |
| 08007     | 0    | Cady Hill Road       | X   | River Road / Cady Hill Parcel     | 32   | 5.1    | RR-2                      |                             |
| 08014010  | 306  | Cady Hill Road       | X   | Cady Hill Substation              | 33   | 0.7    | RR-2                      |                             |
| 08038020  | 0    | River Road           | X   | River Road Substation             | 34   | 0.1    | RR-2                      |                             |
| 12003010  | 0    | Stowe Hollow Road    |     | Burt Springs Lot                  | 35   | 10.0   | RR-2 / RR-3               |                             |
| 16000     |      | Dewey Hill Road      | X   | Dewey Hill Substation             | 36   | 0.1    | RR-5                      |                             |
| 17003     | 0    | Gold Brook Road      |     | Gold Brook Road Lot               | 37   | 2.0    | RR-2                      |                             |
| 19074010  | 4054 | Sterling Valley Road |     | Sterling Valley Cemetery          | 38   | 0.3    | RR-5                      | Cemetery                    |
| 19078020  |      | Sterling Gorge Road  |     | Sterling Gorge Lot                | 39   | 3.8    | RR-5                      | Deed Restricted             |
| 19079     | 0    | Sterling Valley Road |     | Sterling Valley                   | 40   | 1530.6 | FR                        | Deed Restricted             |
| 20013     |      | Brush Hill Road      |     | Cobb Lot                          | 41   | 35.0   | RR-2 / RR-5               |                             |
| 26035010  | 0    | Mountain Road        |     | Mountain Road Cemetery            | 42   | 0.1    | UMR                       | Cemetery                    |
| 26038010  | 0    | Mountain Road        |     | Thompson Park                     | 43   |        | UMR                       | Floodplain                  |
| 26090     |      | Mountain Road        |     | Cady Hill                         | 44   |        | VR40 / RR-2 / RR-3 / RR-5 | Conserved                   |
| 27064270  |      | Summit Run           |     | Summit Run Water Tank             | 45   |        | RR-3                      |                             |
| 27080     |      | Weeks Hill Road      |     | Mayo Farm                         | 46   |        |                           | Temp. Cons Esmt + Deed Rstr |
| 28000     |      | Mountain Road        |     | West Branch Cemetery              | 47   |        | MRV                       | Cemetery                    |
| 30045-010 |      | Spring Trail Road    |     | Edson Hill Pump Station           | 48   |        | RR-5                      | j                           |
| 32016010  |      | Luce Hill Road       | Χ   | Luce Hill former substation       | 49   |        | RR-5                      |                             |
| 32036010  |      | Luce Hill Road       |     | Luce Hill Road Cemetery 1         | 50   |        | RR-5                      | Cemetery                    |
| 32036020  |      | Luce Hill Road       |     | Luce Hill Road Cemetery 2         | 51   |        | RR-5                      | Cemetery                    |