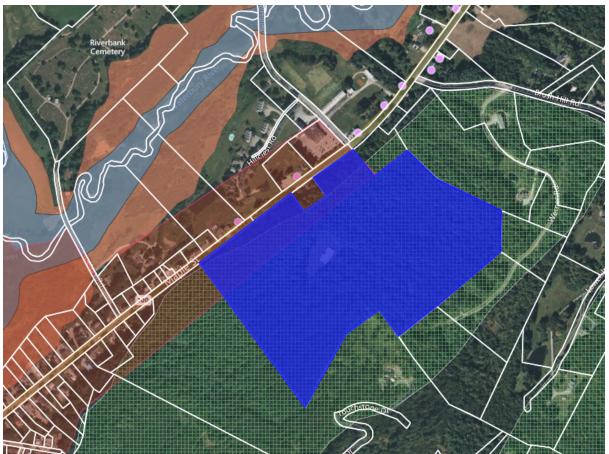

Town Plan Impact: n/a

Fiscal Impact: n/a

**Recommendation**: Discuss and advise.

| Parcel ID |      |                      | SED | Name/Description                  | Page |        | Zoning                    | Status                      |
|-----------|------|----------------------|-----|-----------------------------------|------|--------|---------------------------|-----------------------------|
| 01003     |      | South Main Street    |     | Public Safety Building            | 3    |        | VC10                      |                             |
| 01032     | 15   | South Main Street    |     | Ski Museum                        | 4    |        | VC10                      |                             |
| 01033     | 1    | South Main Street    |     | Ski Museum Parking Lot            | 5    |        | VC10                      | Deed Restricted             |
| 01039     | 67   | Main Street          |     | Akeley Memorial Building          | 6    |        | VC10                      |                             |
| 01039010  | 0    | Main Street          |     | Lintilhac Park                    | 8    | 1.9    | VR40                      | Floodplain                  |
| 01044     | 0    | Main Street          |     | Old Yard Cemetery                 | 9    |        | VR40                      | Cemetery                    |
| 01045     | 0    | Main Street          |     | Akeley Parking Lot                | 10   |        | VC10                      |                             |
| 01047     |      | Main Street          |     | Village park (former gas station) | 11   | 0.1    | VC10                      |                             |
| 01079     | 0    | Cemetery Road        |     | Hayes Land                        | 12   | 15.6   | VR40                      | Floodplain                  |
| 01081     | 108  | Cemetery Road        |     | Riverbank Cemetery                | 13   | 19.0   | VR40 / RR-2               | Cemetery                    |
| 01097     | 0    | Maple Street         |     | Sunset Reservoir / Spring lot     | 14   | 52.5   | VR40 / RR-2               |                             |
| 02112     | 90   | Dump road            |     | LRSWMD Transfer Station           | 15   | 6.9    | VC30                      |                             |
| 02162     | 350  | Park Street          |     | Memorial Park and Arena           | 17   | 40.9   | VC10 / RR-2 / VIL PUD/RES |                             |
| 02167     | 0    | Taber Hill Road      |     | Sunset Rock                       | 19   | 23.0   | VR40                      | Conserved                   |
| 05008-099 | 0    | Adams Mill Road      |     | Stump Dump                        | 20   | 25.0   | MC                        |                             |
| 05018     | 435  | Moscow Road          | X   | SED Campus                        | 21   | 4.5    | MC                        |                             |
| 05034010  | 839  | Moscow Road          |     | Moscow Recreation Field           | 23   | 4.7    | MC                        | Floodplain                  |
| 06000010  | 1905 | Moscow Road          |     | Moscow Garage / Bus Barn          | 24   | 2.7    | RR-5                      |                             |
| 06041020  | 0    | Nebraska Valley Road |     | Gravel Pit                        | 26   | 30.0   | RR-2                      |                             |
| 06057     | 2409 | Nebraska Valley Road |     | Nebraska Valley Hanson House      | 27   | 3.5    | RR-2                      |                             |
| 08001010  | 0    | River Road           |     | Lower Village Pump Station        | 29   | 0.0    | LVC                       |                             |
| 08003020  | 56   | River Road           |     | Wastewater/Highway                | 30   | 13.3   | RR-2                      |                             |
| 08003030  | 0    | River Road           |     | Wastewater/Highway Entrance       | 31   | 0.9    | RR-2                      |                             |
| 08007     | 0    | Cady Hill Road       | X   | River Road / Cady Hill Parcel     | 32   | 5.1    | RR-2                      |                             |
| 08014010  | 306  | Cady Hill Road       | X   | Cady Hill Substation              | 33   | 0.7    | RR-2                      |                             |
| 08038020  | 0    | River Road           | X   | River Road Substation             | 34   | 0.1    | RR-2                      |                             |
| 12003010  | 0    | Stowe Hollow Road    |     | Burt Springs Lot                  | 35   | 10.0   | RR-2 / RR-3               |                             |
| 16000     |      | Dewey Hill Road      | X   | Dewey Hill Substation             | 36   | 0.1    | RR-5                      |                             |
| 17003     | 0    | Gold Brook Road      |     | Gold Brook Road Lot               | 37   | 2.0    | RR-2                      |                             |
| 19074010  | 4054 | Sterling Valley Road |     | Sterling Valley Cemetery          | 38   | 0.3    | RR-5                      | Cemetery                    |
| 19078020  |      | Sterling Gorge Road  |     | Sterling Gorge Lot                | 39   | 3.8    | RR-5                      | Deed Restricted             |
| 19079     | 0    | Sterling Valley Road |     | Sterling Valley                   | 40   | 1530.6 | FR                        | Deed Restricted             |
| 20013     |      | Brush Hill Road      |     | Cobb Lot                          | 41   | 35.0   | RR-2 / RR-5               |                             |
| 26035010  | 0    | Mountain Road        |     | Mountain Road Cemetery            | 42   | 0.1    | UMR                       | Cemetery                    |
| 26038010  | 0    | Mountain Road        |     | Thompson Park                     | 43   |        | UMR                       | Floodplain                  |
| 26090     |      | Mountain Road        |     | Cady Hill                         | 44   |        | VR40 / RR-2 / RR-3 / RR-5 | Conserved                   |
| 27064270  |      | Summit Run           |     | Summit Run Water Tank             | 45   |        | RR-3                      |                             |
| 27080     |      | Weeks Hill Road      |     | Mayo Farm                         | 46   |        |                           | Temp. Cons Esmt + Deed Rstr |
| 28000     |      | Mountain Road        |     | West Branch Cemetery              | 47   |        | MRV                       | Cemetery                    |
| 30045-010 |      | Spring Trail Road    |     | Edson Hill Pump Station           | 48   |        | RR-5                      | j                           |
| 32016010  |      | Luce Hill Road       | Χ   | Luce Hill former substation       | 49   |        | RR-5                      |                             |
| 32036010  |      | Luce Hill Road       |     | Luce Hill Road Cemetery 1         | 50   |        | RR-5                      | Cemetery                    |
| 32036020  |      | Luce Hill Road       |     | Luce Hill Road Cemetery 2         | 51   |        | RR-5                      | Cemetery                    |