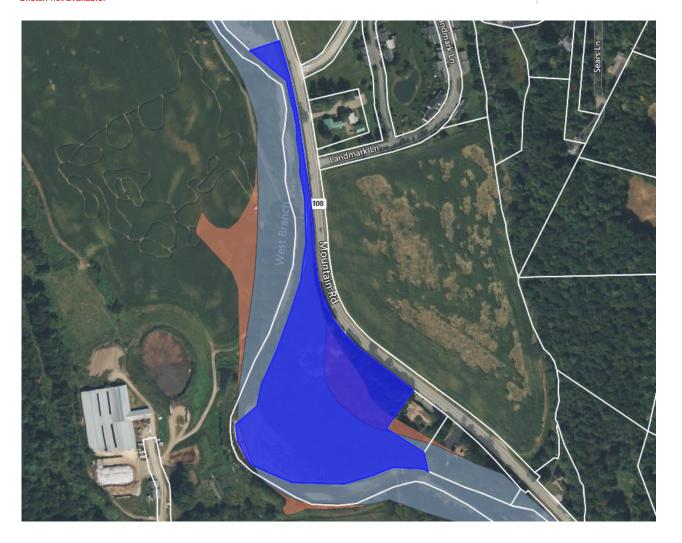

Town Plan Impact: n/a

Fiscal Impact: n/a

**Recommendation**: Discuss and advise.

| Parcel ID |      |                      | SED | Name/Description                  | Page |        | Zoning                    | Status                      |
|-----------|------|----------------------|-----|-----------------------------------|------|--------|---------------------------|-----------------------------|
| 01003     |      | South Main Street    |     | Public Safety Building            | 3    |        | VC10                      |                             |
| 01032     | 15   | South Main Street    |     | Ski Museum                        | 4    |        | VC10                      |                             |
| 01033     | 1    | South Main Street    |     | Ski Museum Parking Lot            | 5    |        | VC10                      | Deed Restricted             |
| 01039     | 67   | Main Street          |     | Akeley Memorial Building          | 6    |        | VC10                      |                             |
| 01039010  | 0    | Main Street          |     | Lintilhac Park                    | 8    | 1.9    | VR40                      | Floodplain                  |
| 01044     | 0    | Main Street          |     | Old Yard Cemetery                 | 9    |        | VR40                      | Cemetery                    |
| 01045     | 0    | Main Street          |     | Akeley Parking Lot                | 10   |        | VC10                      |                             |
| 01047     |      | Main Street          |     | Village park (former gas station) | 11   | 0.1    | VC10                      |                             |
| 01079     | 0    | Cemetery Road        |     | Hayes Land                        | 12   | 15.6   | VR40                      | Floodplain                  |
| 01081     | 108  | Cemetery Road        |     | Riverbank Cemetery                | 13   | 19.0   | VR40 / RR-2               | Cemetery                    |
| 01097     | 0    | Maple Street         |     | Sunset Reservoir / Spring lot     | 14   | 52.5   | VR40 / RR-2               |                             |
| 02112     | 90   | Dump road            |     | LRSWMD Transfer Station           | 15   | 6.9    | VC30                      |                             |
| 02162     | 350  | Park Street          |     | Memorial Park and Arena           | 17   | 40.9   | VC10 / RR-2 / VIL PUD/RES |                             |
| 02167     | 0    | Taber Hill Road      |     | Sunset Rock                       | 19   | 23.0   | VR40                      | Conserved                   |
| 05008-099 | 0    | Adams Mill Road      |     | Stump Dump                        | 20   | 25.0   | MC                        |                             |
| 05018     | 435  | Moscow Road          | X   | SED Campus                        | 21   | 4.5    | MC                        |                             |
| 05034010  | 839  | Moscow Road          |     | Moscow Recreation Field           | 23   | 4.7    | MC                        | Floodplain                  |
| 06000010  | 1905 | Moscow Road          |     | Moscow Garage / Bus Barn          | 24   | 2.7    | RR-5                      |                             |
| 06041020  | 0    | Nebraska Valley Road |     | Gravel Pit                        | 26   | 30.0   | RR-2                      |                             |
| 06057     | 2409 | Nebraska Valley Road |     | Nebraska Valley Hanson House      | 27   | 3.5    | RR-2                      |                             |
| 08001010  | 0    | River Road           |     | Lower Village Pump Station        | 29   | 0.0    | LVC                       |                             |
| 08003020  | 56   | River Road           |     | Wastewater/Highway                | 30   | 13.3   | RR-2                      |                             |
| 08003030  | 0    | River Road           |     | Wastewater/Highway Entrance       | 31   | 0.9    | RR-2                      |                             |
| 08007     | 0    | Cady Hill Road       | X   | River Road / Cady Hill Parcel     | 32   | 5.1    | RR-2                      |                             |
| 08014010  | 306  | Cady Hill Road       | X   | Cady Hill Substation              | 33   | 0.7    | RR-2                      |                             |
| 08038020  | 0    | River Road           | X   | River Road Substation             | 34   | 0.1    | RR-2                      |                             |
| 12003010  | 0    | Stowe Hollow Road    |     | Burt Springs Lot                  | 35   | 10.0   | RR-2 / RR-3               |                             |
| 16000     |      | Dewey Hill Road      | X   | Dewey Hill Substation             | 36   | 0.1    | RR-5                      |                             |
| 17003     | 0    | Gold Brook Road      |     | Gold Brook Road Lot               | 37   | 2.0    | RR-2                      |                             |
| 19074010  | 4054 | Sterling Valley Road |     | Sterling Valley Cemetery          | 38   | 0.3    | RR-5                      | Cemetery                    |
| 19078020  |      | Sterling Gorge Road  |     | Sterling Gorge Lot                | 39   | 3.8    | RR-5                      | Deed Restricted             |
| 19079     | 0    | Sterling Valley Road |     | Sterling Valley                   | 40   | 1530.6 | FR                        | Deed Restricted             |
| 20013     |      | Brush Hill Road      |     | Cobb Lot                          | 41   | 35.0   | RR-2 / RR-5               |                             |
| 26035010  | 0    | Mountain Road        |     | Mountain Road Cemetery            | 42   | 0.1    | UMR                       | Cemetery                    |
| 26038010  | 0    | Mountain Road        |     | Thompson Park                     | 43   |        | UMR                       | Floodplain                  |
| 26090     |      | Mountain Road        |     | Cady Hill                         | 44   |        | VR40 / RR-2 / RR-3 / RR-5 | Conserved                   |
| 27064270  |      | Summit Run           |     | Summit Run Water Tank             | 45   |        | RR-3                      |                             |
| 27080     |      | Weeks Hill Road      |     | Mayo Farm                         | 46   |        |                           | Temp. Cons Esmt + Deed Rstr |
| 28000     |      | Mountain Road        |     | West Branch Cemetery              | 47   |        | MRV                       | Cemetery                    |
| 30045-010 |      | Spring Trail Road    |     | Edson Hill Pump Station           | 48   |        | RR-5                      | j                           |
| 32016010  |      | Luce Hill Road       | Χ   | Luce Hill former substation       | 49   |        | RR-5                      |                             |
| 32036010  |      | Luce Hill Road       |     | Luce Hill Road Cemetery 1         | 50   |        | RR-5                      | Cemetery                    |
| 32036020  |      | Luce Hill Road       |     | Luce Hill Road Cemetery 2         | 51   |        | RR-5                      | Cemetery                    |