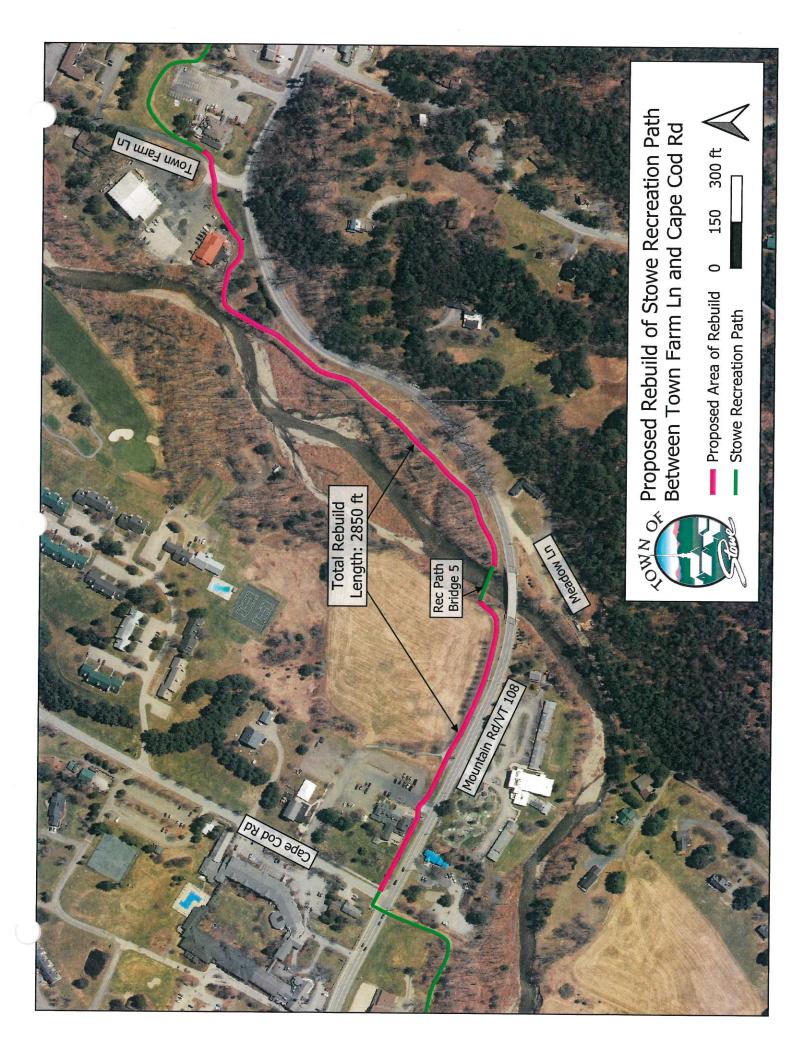

|------|---|------------|----------------------------------------------|
| General Fund       | \$<br>480,000 | \$.  | - | \$   | - |            | Explanation:                                 |
| Equipment Fund     | \$<br>-       |      |   |      |   | 0%         |                                              |
| Federal Aid        |               |      |   |      |   | 0%         |                                              |
| State Aid          | \$<br>-       |      |   |      |   | 0%         |                                              |
| Other              | \$<br>-       |      |   |      |   | 0%         | Estimated life of asset in years: 30 years   |
| Total              | \$<br>480,000 | \$-  | - | \$   | - | 100%       |                                              |



| Department:               | Pu    | blic Works   | Adm      | ninis | tration      |      |               |       |             |          |               |          |             |      |                |
|---------------------------|-------|--------------|----------|-------|--------------|------|---------------|-------|-------------|----------|---------------|----------|-------------|------|----------------|
| Submitted By:             | Ha    | rry Shepar   | ď        |       |              |      |               |       |             |          |               |          |             |      |                |
| Project:                  | Ak    | eley Buildi  | ng H     | VAC   | Replacem     | ent  | t             |       |             |          |               |          |