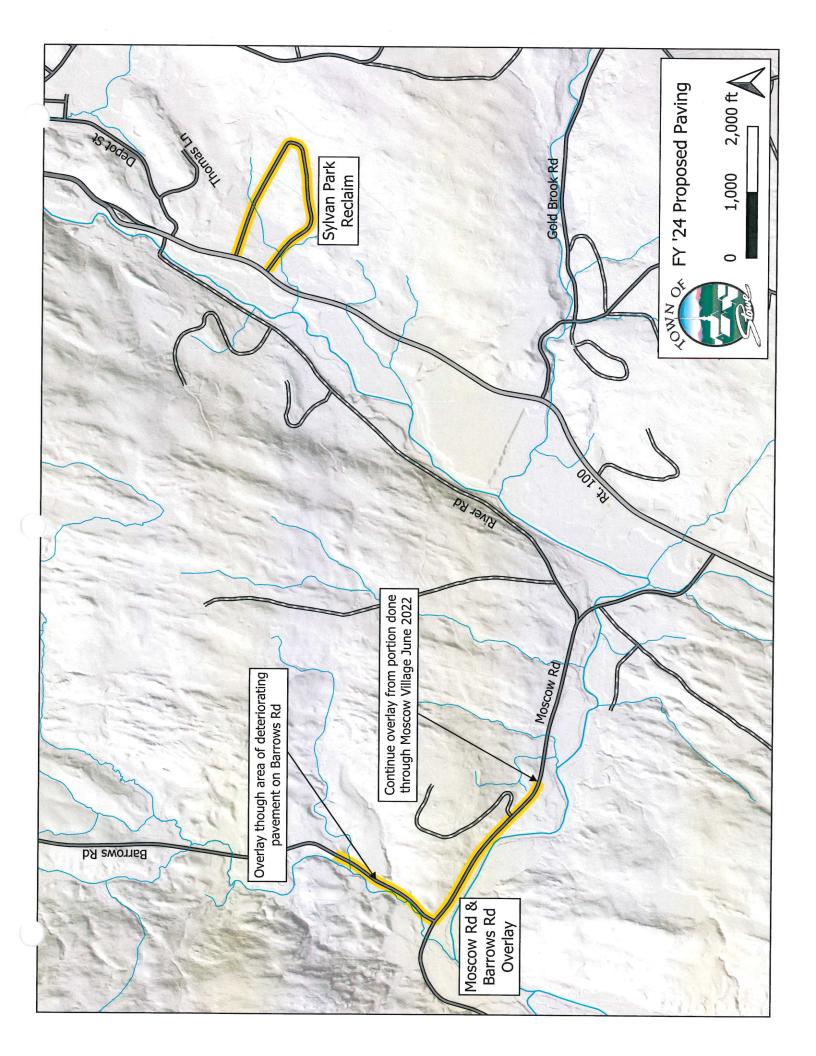

**General Government (\$40,598/+5.83%):** LC Sheriff dispatch (\$9,529/3.00%), Lamoille County Court (\$29,729/9.57%%,)

**Highway (-\$26,415/-.94 %):** Proposed paving is +\$486,500{+450/.09% %}. The tentative plan is to reclaim and pave Sylvan Park Road and Overlay Moscow #990-Barrows Road & Lower Barrows Road. Lower Fuel Costs (-\$49,091/-24.15%).